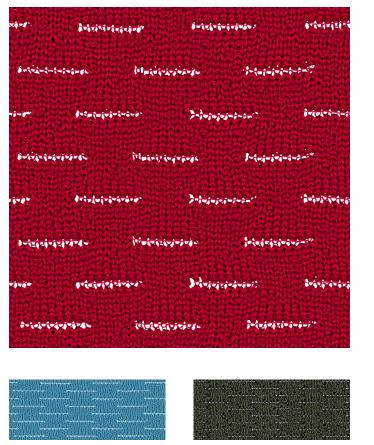

# Lagunitas Knit

Fire 5K55

Materials are displayed for reference and may vary by screen and print quality. Please refer to a physical sample for actual color and detail

Ocean 5K61

Leaf 5K63

Silver 5K51

Currant 5K67

Coal 5K59

Sand 5K50

Ivory 5K58

Pewter 5K52

Blue Ink 5K72

Ice 5K60

Goldenrod 5K75

Black 5K54

Olive 5K71

Silver Grey 5K70

Blush 5K74