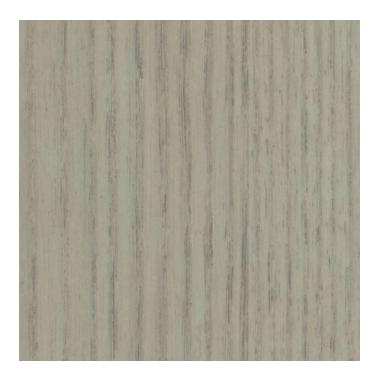

# **Ash Natural FSC**

Ash Natural FSC V2AA

Materials are displayed for reference and may vary by screen and print quality. Please refer to a physical sample for actual color and detail

#### **Ash Natural FSC**

### QUARTER-CUT VENEER

| Material Type       | Quarter-Cut Veneer, Veneer |
|---------------------|----------------------------|
| Price               | Wood 2                     |
| Offering            | Standard Surfaces          |
| Brand               | Coalesse                   |
| Species             | Ash                        |
| Global Availability | Americas                   |
| Gloss Level         | Low                        |
| Fill Level          | Open Pore                  |
|                     |                            |

# Steelcase Ash Natural FSC