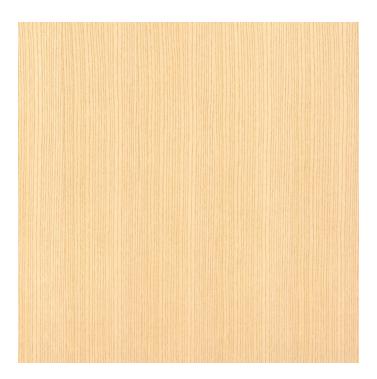

# **Ash**

Ash 3042

Materials are displayed for reference and may vary by screen and print quality. Please refer to a physical sample for actual color and detail

### Ash

## QUARTER-CUT VENEER

| Material Type       | Quarter-Cut Veneer, Veneer    |
|---------------------|-------------------------------|
| Price               | Wood 1                        |
| Offering            | Standard Surfaces             |
| Brand               | Steelcase, Coalesse, West Elm |
| Species             | Ash                           |
| Global Availability | Americas                      |
| Gloss Level         | Medium                        |
| Fill Level          | Open Pore                     |
|                     |                               |

#### Ash