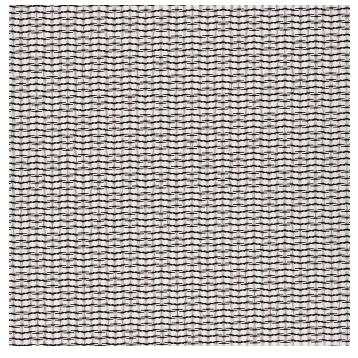

# QUANTUM MESH

Arctic Ermine T620

Materials are displayed for reference and may vary by screen and print quality. Please refer to a physical sample for actual color and detail

Image Shown: Warp Horizontal