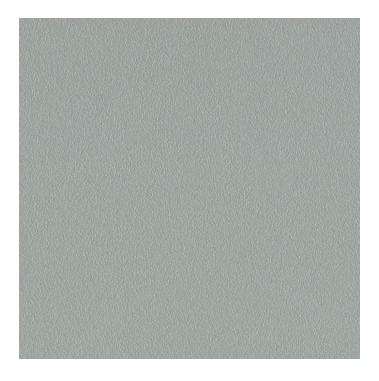

# Merle

Merle 7190

Materials are displayed for reference and may vary by screen and print quality. Please refer to a physical sample for actual color and detail

## APERÇU

| Material Type          | Peinture Structuré                    |
|------------------------|---------------------------------------|
| Offering               | Surfaces Standard                     |
| Marque                 | Steelcase                             |
| Disponibilité mondiale | Europe, Middle East, Africa, Americas |
| Gloss Level            | Faible                                |