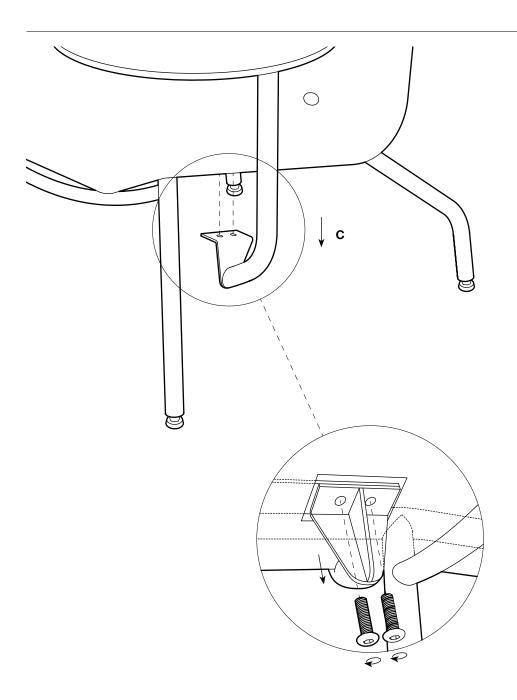

#### REQUIRED FOR INSTALLATION

Table

2x M8 Socket Screws 1x M6 Grub Screw M8 Allen Key

M6 Allen Key

### Installation

- 1. Insert the table top spigot into the end of the table bracket (A).
- 2. Secure table top to bracket using M6 Hex key and Grub Screw (B).

3. Do not place items that exceed 15KG on the table.

4. To disassemble the table and bracket from the chair, remove socket screws from underside using M8 Hex key (C).