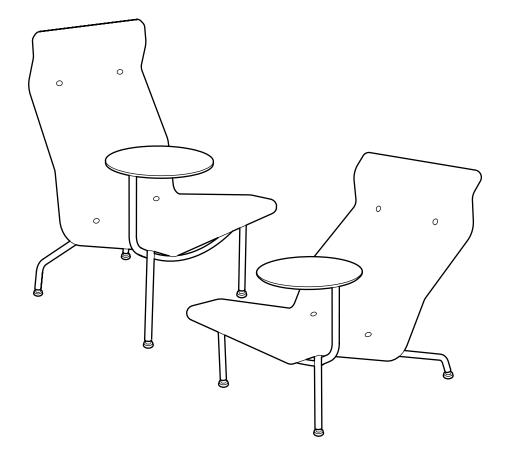

## LUCIO Sebastian Wrong

The Lucio combines maximum comfort with minimum weight to create a super-supportive chair that's easy to move and offers a distinctive, graphic profile.

The generously sized Lucio high-back chair and Lucio lounge chair offer reclined and relaxed seating positions, with flowing forms cleverly supported by sprung webbing that shapes to the user for extra comfort. The foam-and-fabric body of each chair is connected to its tubular steel frame with a textile cover.

Ideal for breakout spaces, the Lucio range has the option of an integrated side table that pivots for ad-hoc working.