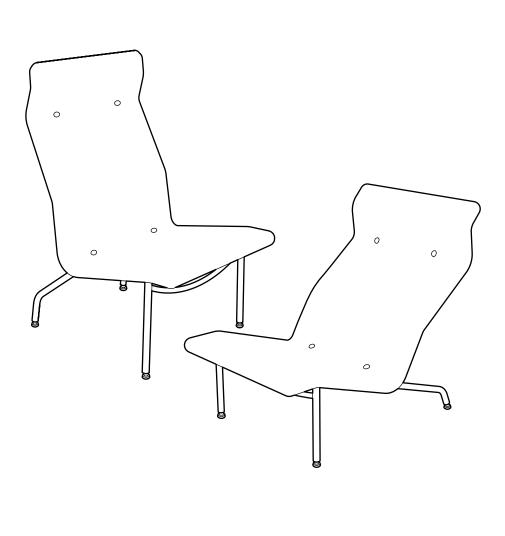

## LUCIO Sebastian Wrong

The Lucio combines maximum comfort with minimum weight to create a super-supportive chair that's easy to move and offers a distinctive, graphic profile.

The generously sized Lucio high-back chair and Lucio lounge chair offer reclined and relaxed seating positions, with flowing forms cleverly supported by sprung webbing that shapes to the user for extra comfort. The foam-and-fabric body of each chair is connected to its tubular steel frame with a textile cover.

Ideal for breakout spaces, the Lucio range has the option of an integrated side table that pivots for ad-hoc working.

**DIMENSIONS** 

Lounge: W675mm x D1030mm x H860mm, Seat Height 350mm, Table Height 580mm Chair: W650mm x D790mm x H1070mm, Seat Height 420mm, Table Height 640mm

**COLOURS** 

RAL 9005 frame, various fabric covers, black table / solid oak