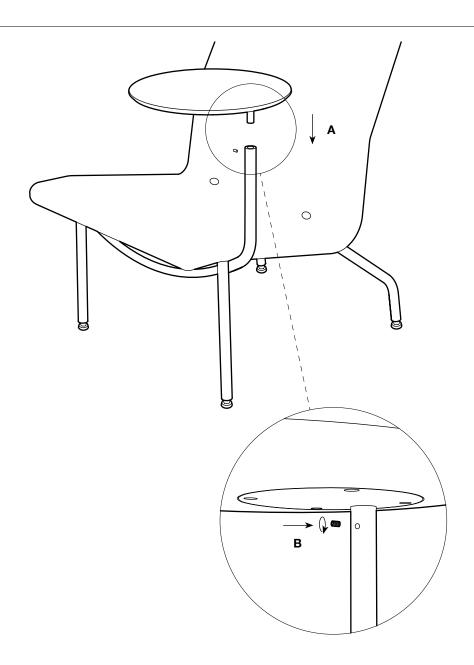

### Installation

- 1. Insert the table top spigot into the end of the table bracket (A).
- 2. Secure table top to bracket using M6 Hex key and Grub Screw (B).

3. Do not place items that exceed 15KG on the table.

4. To disassemble the table and bracket from the chair, remove socket screws from underside using M8 Hex key (C).