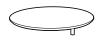

#### REQUIRED FOR INSTALLATION

Table

2x M8 Socket Screws 1x M6 Grub Screw M8 Allen Key

M6 Allen Key

### Installation

- 1. Insert the table top spigot into the end of the table bracket (A).
- 2. Secure table top to bracket using M6 Hex key and Grub Screw (B).

3. Do not place items that exceed 15KG on the table.

4. To disassemble the table and bracket from the chair, remove socket screws from underside using M8 Hex key (C).