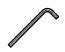

#### REQUIRED FOR INSTALLATION

Table

2x M8 Socket Screws 1x M6 Grub Screw M8 Allen Key

M6 Allen Key

### Installation

- 1. Insert the table top spigot into the end of the table bracket (A).
- 2. Secure table top to bracket using M6 Hex key and Grub Screw (B).

3. Do not place items that exceed 15KG on the table.

4. To disassemble the table and bracket from the chair, remove socket screws from underside using M8 Hex key (C).