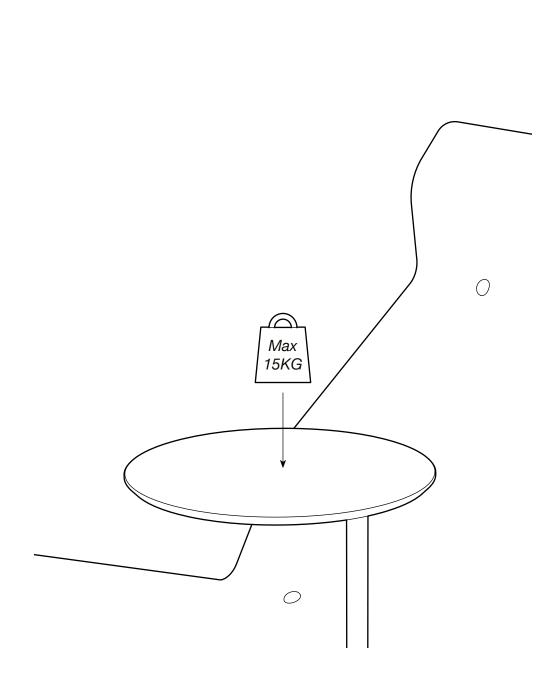

#### **USER INSTRUCTIONS**

Do not place items that exceed 15KG on the table.

### Installation

- 1. Insert the table top spigot into the end of the table bracket (A).
- 2. Secure table top to bracket using M6 Hex key and Grub Screw (B).

3. Do not place items that exceed 15KG on the table.