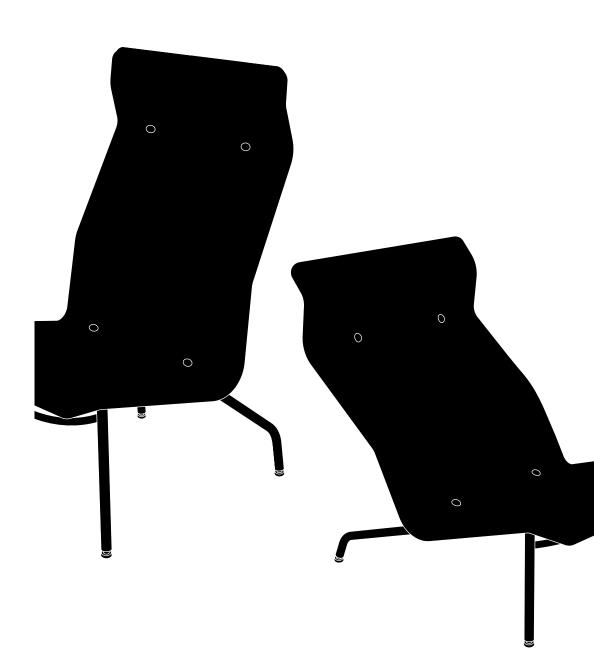

## LUCIO Sebastian Wrong

The Lucio combines maximum comfort with minimum weight to create a super-supportive chair that's easy to move and offers a distinctive, graphic profile.

The generously sized Lucio high-back chair and Lucio lounge chair offer reclined and relaxed seating positions, with flowing forms cleverly supported by sprung webbing that shapes to the user for extra comfort. The foam-and-fabric body of each chair is connected to its tubular steel frame with a textile cover.

Ideal for breakout spaces, the Lucio range has the option of an integrated side table that pivots for ad-hoc working.

**DIMENSIONS** 

Lounge: W675mm x D1030mm x H860mm, Seat Height 350mm, Table Height 580mm Chair: W650mm x D790mm x H1070mm, Seat Height 420mm, Table Height 640mm

**COLOURS** 

RAL 9005 frame, various fabric covers, black table / solid oak