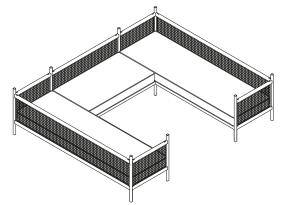

**13.** Place the larch base panel. Ensure all bolts at the front, back and sides are screwed in.

Take caution not to over tighten the M6×16mm Roundhead bolts (!)



**14.** Place the cushions on the base panels





**15.** Insert the brackets into the cross bracing.

Take caution not to over tighten the M5×10mm CSK bolts (!)

U-Shape Sofa High Panel/Mesh **16.** Place the shelf panel on the frame.

Take caution not to over tighten the M6×50mm CSK bolts (!)







4x CSK Bolts M5×10mm



### REQUIRED FOR INSTALLATION



8x CSK Bolts M6×50mm

**17.** Attach shelf to side of sofa.

Take caution not to over tighten the M6×16mm CSK bolts (!)

**18.** Do not place items that exceed 30kg on the shelf.





## Assembled

U-Shape Sofa High Panel



U-Shape Sofa Low Panel



# Assembled







### About Established & Sons

Established & Sons is a British brand representing all that is innovative in contemporary design. By supporting the best creators of our time, it has built a collection for people who are passionate about design, presenting imaginative products with style and personality.

Designers and artists are afforded the freedom to explore their own language, advancing pioneering ideas that deliver exceptional furniture and lighting collections. Combined with Established & Sons' commitment to skilled craftsmanship and cutting-edge manufacturing techniques, this produces intelligent designs that are at the same time diverse in the extreme and united in their quest for the extraordinary.

The Established & Sons collection includes some of the most important examples of