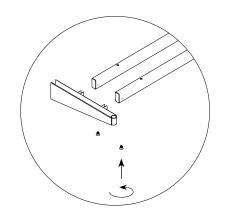

# Installation

1. Layout contents on a rug or soft surface to prevent scratching of the components. Check the correct bolts are included before assembling. Insert vertical wood locators into legs.
 Take caution not to over tighten the Vertical Locators (!)