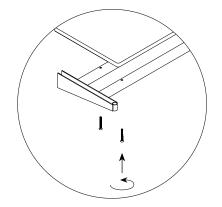

**3.** Insert Plastic feet into the bottom of the legs.

**4.** Assemble side steel tubes with panel.

Take caution not to over tighten the M6×60mm CSK bolts (!)

5. Insert the back and front legs

Take caution not to over tighten the M5×10mm CSK bolts (!)