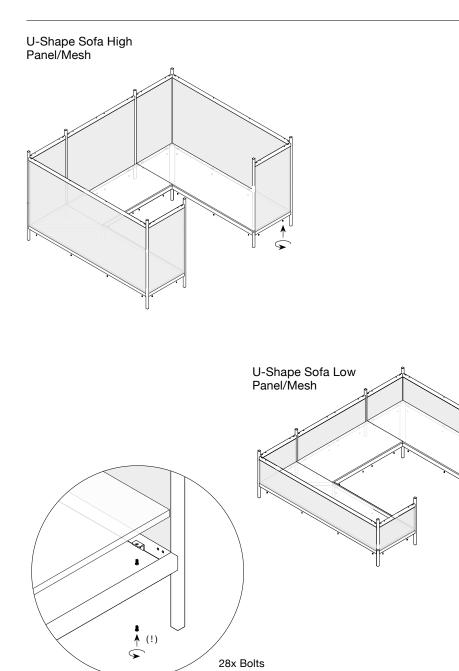

### REQUIRED FOR INSTALLATION (PANEL)

 68x Button Head
 68x Counter Sunk
 40x Counter Sunk
 High 28x / Low 14x
 10x Feet Inserts
 Combi Drill

 M6×16
 M5×10
 M6×60
 Vertical Locators

# Installation

1. Layout contents on a rug or soft surface to prevent scratching of the components. Check the correct bolts are included before assembling. Insert vertical wood locators into legs.
 Take caution not to over tighten the Vertical Locators (!)

**3.** Insert Plastic feet into the bottom of the legs.

**4.** Assemble side steel tubes with panel.

Take caution not to over tighten the M6×60mm CSK bolts (!)

5. Insert the back and front legs

Take caution not to over tighten the M5×10mm CSK bolts (!)