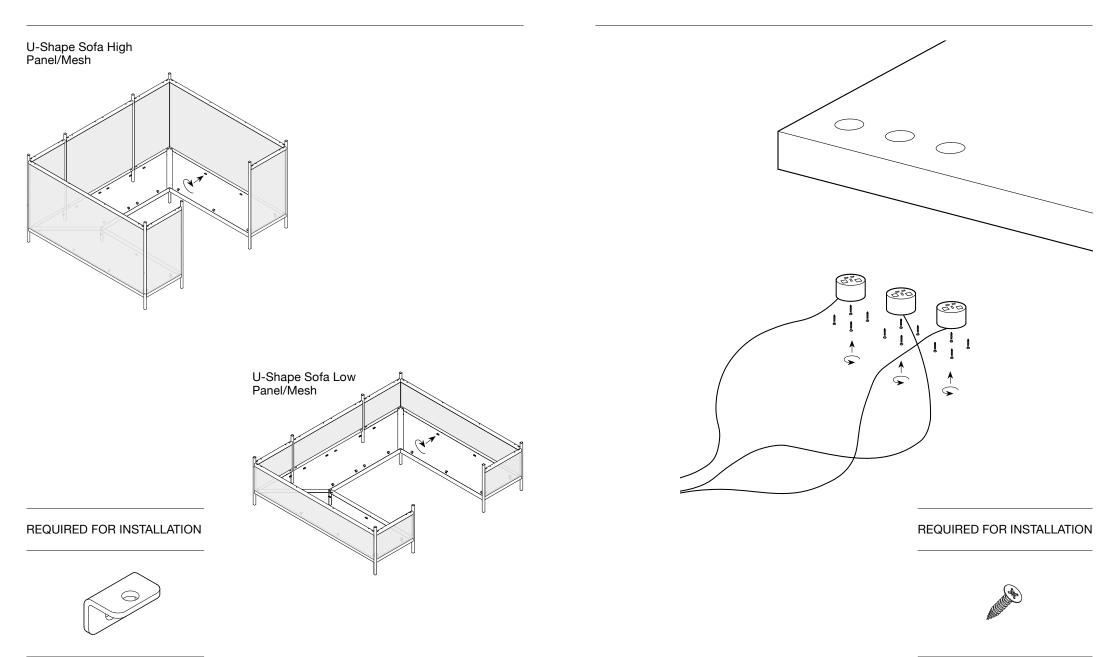

### REQUIRED FOR INSTALLATION (PANEL)

 68x Button Head
 68x Counter Sunk
 40x Counter Sunk
 High 28x / Low 14x
 10x Feet Inserts
 Combi Drill

 M6×16
 M5×10
 M6×60
 Vertical Locators

#### REQUIRED FOR INSTALLATION (MESH)

**11.** Attach the brackets to the base of the frame. Ensure they are in the correct position before tightening.

**12.** Before placing the base panels, install the power and data units

Take caution not to over tighten the M6×16 Button Head bolts (!)