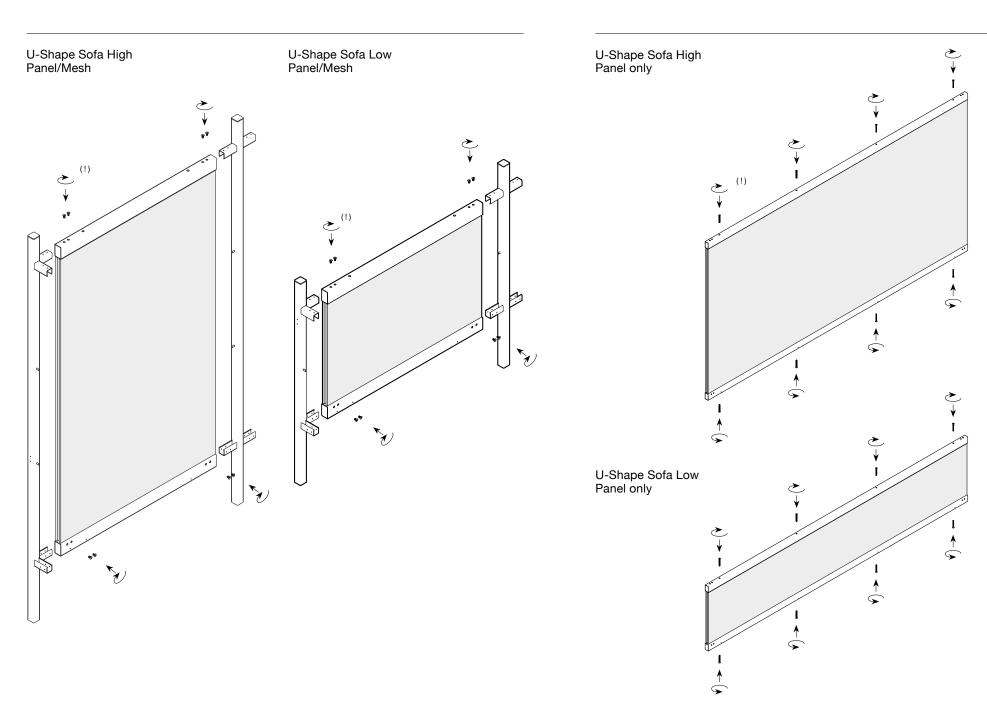

### REQUIRED FOR INSTALLATION (PANEL)

 68x Button Head
 68x Counter Sunk
 40x Counter Sunk
 High 28x / Low 14x
 10x Feet Inserts
 Combi Drill

 M6×16
 M5×10
 M6×60
 Vertical Locators

#### REQUIRED FOR INSTALLATION (MESH)

# Installation

1. Layout contents on a rug or soft surface to prevent scratching of the components. Check the correct bolts are included before assembling. Insert vertical wood locators into legs.
 Take caution not to over tighten the Vertical Locators (!)

**3.** Insert Plastic feet into the bottom of the legs.

**4.** Assemble side steel tubes with panel.

Take caution not to over tighten the M6×60mm CSK bolts (!)

5. Insert the back and front legs

Take caution not to over tighten the M5×10mm CSK bolts (!)