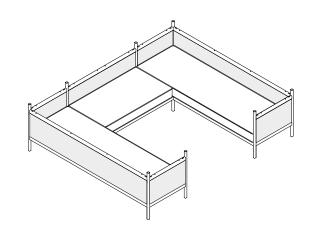

tton Head bolts (!)



**13.** Place the larch base panel. Ensure all bolts at the front, back and sides are screwed in.

Take caution not to over tighten the M6×16mm Roundhead bolts (!)



**14.** Place the cushions on the base panels





**15.** Insert the brackets into the cross bracing.

Take caution not to over tighten the M5×10mm CSK bolts (!)

U-Shape Sofa High Panel/Mesh **16.** Place the shelf panel on the frame.

Take caution not to over tighten the M6×50mm CSK bolts (!)







4x CSK Bolts M5×10mm



### REQUIRED FOR INSTALLATION



8x CSK Bolts M6×50mm

**17.** Attach shelf to side of sofa.

Take caution not to over tighten the M6×16mm CSK bolts (!)

**18.** Do not place items that exceed 30kg on the shelf.





## Assembled

U-Shape Sofa High Panel



U-Shape Sofa Low Panel



# Assembled







### About Established & Sons

Established & Sons is a British brand representing all that is innovative in contemporary design. By supporting the best creators of our time, it has built a collection for people who are passionate about design, presenting imaginative products with style and personality.

Designers and artists are afforded the freedom to explore their own language, advancing pioneering ideas that deliver exceptional furniture and lighting collections. Combined with Established & Sons' commitment to skilled craftsmanship and cutting-edge manufacturing techniques, this produces intelligent designs that are at the same time diverse in the extreme and united in their quest for the extraordinary.

The Established & Sons collection includes some of the most imp