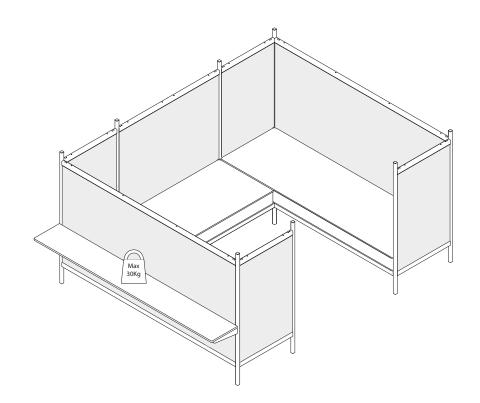

### REQUIRED FOR INSTALLATION

8x CSK Bolts M6×50mm

**17.** Attach shelf to side of sofa.

Take caution not to over tighten the M6×16mm CSK bolts (!)

**18.** Do not place items that exceed 30kg on the shelf.