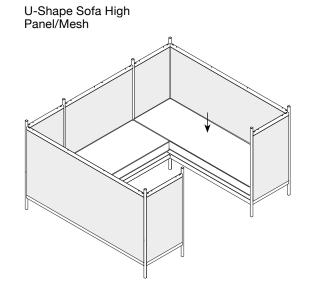

**9.** Assemble middle steel tubes with panel.

Take caution not to over tighten the M6×60mm CSK bolts (!)



**10.** Ensure the recommended amount of people are assisting for this step. Insert the two side units into the middle unit and lower front middle tube.

Take caution not to over tighten the M5×10mm CSK bolts (!)



**11.** Attach the brackets to the base of the frame. Ensure they are in the correct position before tightening.

**12.** Before placing the base panels, install the power and data units

Take caution not to over tighten the M6×16 Button Head bolts (!)



**13.** Place the larch base panel. Ensure all bolts at the front, back and sides are screwed in.

Take caution not to over tighten the M6×16mm Roundhead bolts (!)



**14.** Place the cushions on the base panels





**15.** Insert the brackets into the cross bracing.

Take caution not to over tighten the M5×10mm CSK bolts (!)

U-Shape Sofa High Panel/Mesh **16.** Place the shelf panel on the frame.

Take caution not to over tighten the M6×50mm CSK bolts (!)







4x CSK Bolts M5×10mm



### REQUIRED FOR INSTALLATION



8x CSK Bolts M6×50mm

**17.** Attach shelf to side of sofa.

Take caution not to over tighten the M6×16mm CSK bolts (!)

**18.** Do not place items that exceed 30kg on the shelf.





## Assembled

U-Shape Sofa High Panel



U-Shape Sofa Low Panel



# Assembled







### About Established & Sons

Established & Sons is a British brand representing all that is innovative in contemporary design. By supporting the best creators of our time, it has built a collection for people who ar