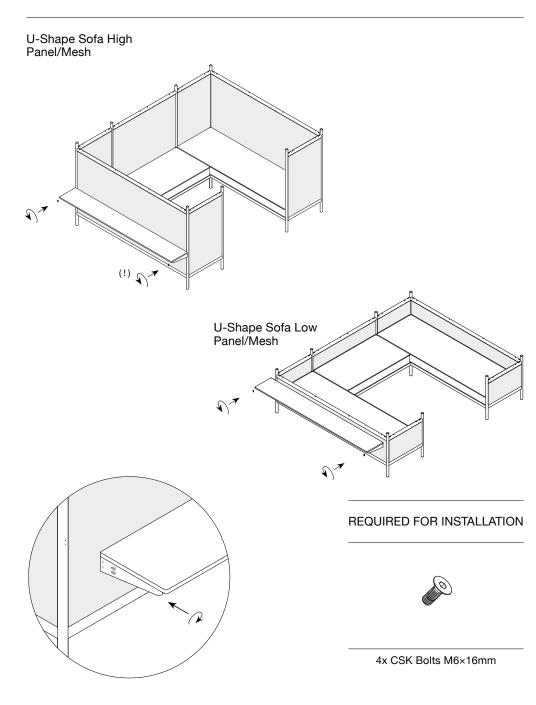

**13.** Place the larch base panel. Ensure all bolts at the front, back and sides are screwed in.

Take caution not to over tighten the M6×16mm Roundhead bolts (!)

**14.** Place the cushions on the base panels

**15.** Insert the brackets into the cross bracing.

Take caution not to over tighten the M5×10mm CSK bolts (!)

U-Shape Sofa High Panel/Mesh **16.** Place the shelf panel on the frame.

Take caution not to over tighten the M6×50mm CSK bolts (!)

4x CSK Bolts M5×10mm

### REQUIRED FOR INSTALLATION

8x CSK Bolts M6×50mm

**17.** Attach shelf to side of sofa.

Take caution not to over tighten the M6×16mm CSK bolts (!)

**18.** Do not place items that exceed 30kg on the shelf.