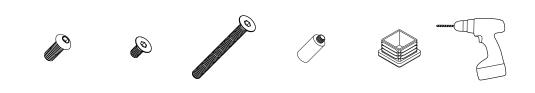

### REQUIRED FOR INSTALLATION (PANEL)

 68x Button Head
 68x Counter Sunk
 40x Counter Sunk
 High 28x / Low 14x
 10x Feet Inserts
 Combi Drill

 M6×16
 M5×10
 M6×60
 Vertical Locators

#### REQUIRED FOR INSTALLATION (MESH)