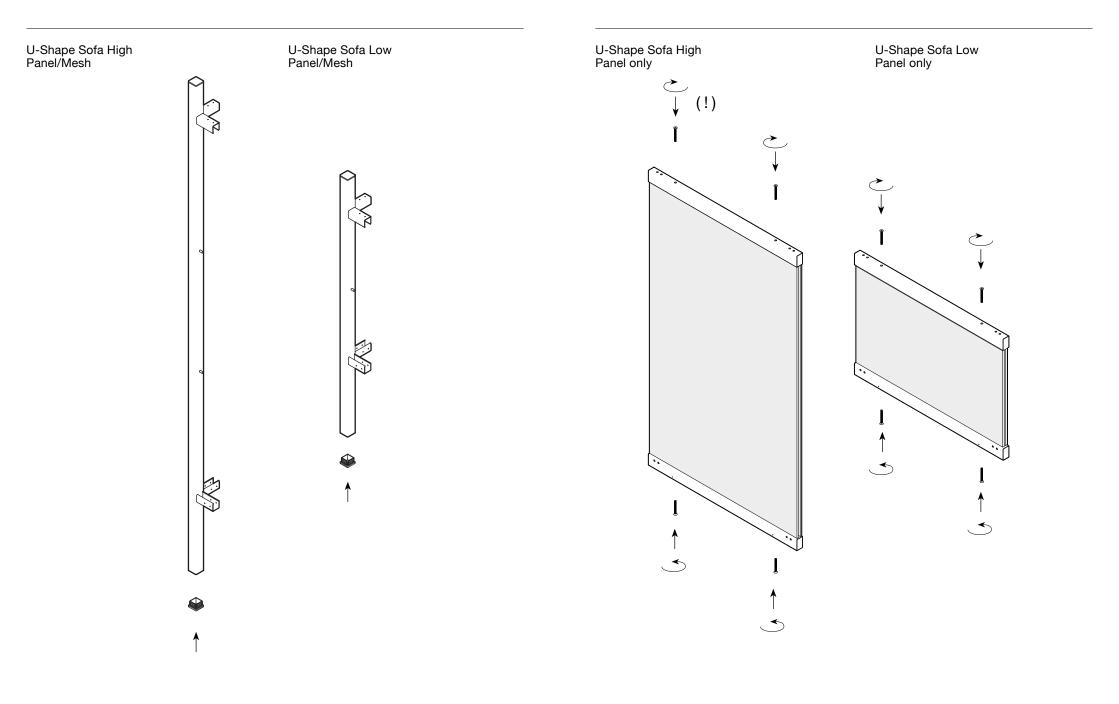

**3.** Insert Plastic feet into the bottom of the legs.

**4.** Assemble side steel tubes with panel.

Take caution not to over tighten the M6×60mm CSK bolts (!)

5. Insert the back and front legs

Take caution not to over tighten the M5×10mm CSK bolts (!)

**6.** Assemble back steel tubes with panel.

Take caution not to over tighten the M6×60mm CSK bolts (!)

**7.** Ensure the recommended amount of people are assisting for this step. Insert the two side units into the back unit and lower front tube.