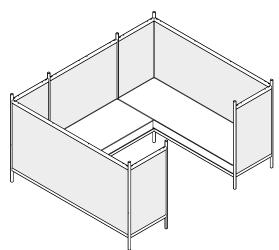

over tighten the M6×16 Button Head bolts (!)



**13.** Place the larch base panel. Ensure all bolts at the front, back and sides are screwed in.

Take caution not to over tighten the M6×16mm Roundhead bolts (!)



**14.** Place the cushions on the base panels





**15.** Insert the brackets into the cross bracing.

Take caution not to over tighten the M5×10mm CSK bolts (!)

U-Shape Sofa High Panel/Mesh **16.** Place the shelf panel on the frame.

Take caution not to over tighten the M6×50mm CSK bolts (!)







4x CSK Bolts M5×10mm



### REQUIRED FOR INSTALLATION



8x CSK Bolts M6×50mm

**17.** Attach shelf to side of sofa.

Take caution not to over tighten the M6×16mm CSK bolts (!)

**18.** Do not place items that exceed 30kg on the shelf.





## Assembled

U-Shape Sofa High Panel



U-Shape Sofa Low Panel



# Assembled







### About Established & Sons

Established & Sons is a British brand representing all that is innovative in contemporary design. By supporting the best creators of our time, it has built a collection for people who are passionate about design, presenting imaginative products with style and personality.

Designers and artists are afforded the freedom to explore their own language, advancing pioneering ideas that deliver exceptional furniture and lighting collections. Combined with Established & Sons' commitment to skilled craftsmanship and cutting-edge manufacturing techniques, this produces intelligent designs that are at the same time diverse in the extreme and united in their quest for the extraordinary.

The Established & Sons collection inc