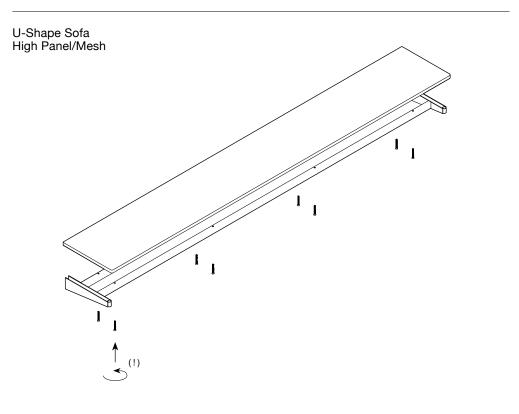

**15.** Insert the brackets into the cross bracing.

Take caution not to over tighten the M5×10mm CSK bolts (!)

U-Shape Sofa High Panel/Mesh **16.** Place the shelf panel on the frame.

Take caution not to over tighten the M6×50mm CSK bolts (!)

### REQUIRED FOR INSTALLATION

8x CSK Bolts M6×50mm

**17.** Attach shelf to side of sofa.

Take caution not to over tighten the M6×16mm CSK bolts (!)

**18.** Do not place items that exceed 30kg on the shelf.