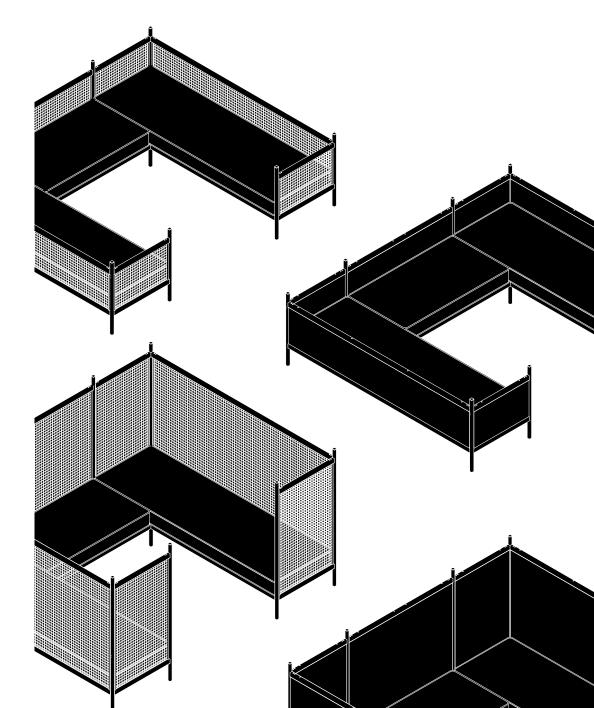

# GRID U SHAPE Ronan & Erwan Bouroullec

## GRID U SHAPE Ronan & Erwan Bouroullec

A colourful room-within-a-room, the raw shell of the GRID System provides a base for modular seating, shelves, tables and screens, which can be integrated in different ways to create a playful and multifunctional environment for informal meetings, presentations or simply hanging out.

## **General Information**

IMPORTANT, RETAIN FOR FUTURE REFERENCE: READ CAREFULLY

DESIGN 2021 DESCRIPTION U-Shape Sofa High & Low

DIMENSIONS High: L2486 × D3000 × H1584mm Low: L2486 × D3000 × H834mm MATERIALS Powder-coated mild steel, Larch Veneered