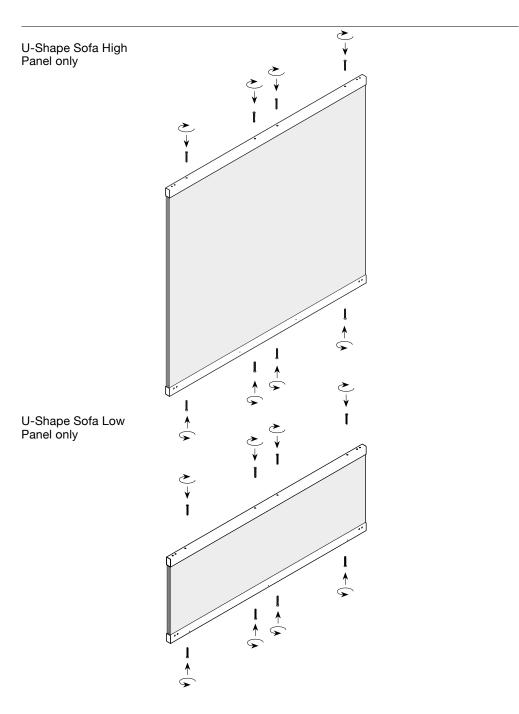

**15.** Insert the brackets into the cross bracing.

Take caution not to over tighten the M5×10mm CSK bolts (!)

U-Shape Sofa High Panel/Mesh **16.** Place the shelf panel on the frame.

Take caution not to over tighten the M6×50mm CSK bolts (!)

4x CSK Bolts M5×10mm

### REQUIRED FOR INSTALLATION

8x CSK Bolts M6×50mm

**17.** Attach shelf to side of sofa.

Take caution not to over tighten the M6×16mm CSK bolts (!)

**18.** Do not place items that exceed 30kg on the shelf.