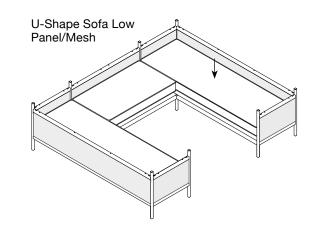

**9.** Assemble middle steel tubes with panel.

Take caution not to over tighten the M6×60mm CSK bolts (!)



**10.** Ensure the recommended amount of people are assisting for this step. Insert the two side units into the middle unit and lower front middle tube.

Take caution not to over tighten the M5×10mm CSK bolts (!)



**11.** Attach the brackets to the base of the frame. Ensure they are in the correct position before tightening.

**12.** Before placing the base panels, install the power and data units

Take caution not to over tighten the M6×16 Button Head bolts (!)



**13.** Place the larch base panel. Ensure all bolts at the front, back and sides are screwed in.

Take caution not to over tighten the M6×16mm Roundhead bolts (!)



**14.** Place the cushions on the base panels





**15.** Insert the brackets into the cross bracing.

Take caution not to over tighten the M5×10mm CSK bolts (!)

U-Shape Sofa High Panel/Mesh **16.** Place the shelf panel on the frame.

Take caution not to over tighten the M6×50mm CSK bolts (!)







4x CSK Bolts M5×10mm



### REQUIRED FOR INSTALLATION



8x CSK Bolts M6×50mm

**17.** Attach shelf to side of sofa.

Take caution not to over tighten the M6×16mm CSK bolts (!)

**18.** Do not place items that exceed 30kg on the shelf.





## Assembled

U-Shape Sofa High Panel



U-Shape Sofa Low Panel



# Assembled







### About Established & Sons

Established & Sons is a British brand representing all that is innovative in contemporary design. By supporting the best creators of our time, it has built a collection for people who are