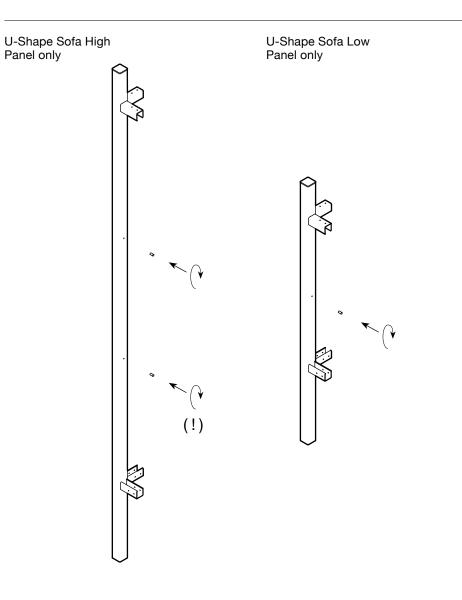

# Installation

1. Layout contents on a rug or soft surface to prevent scratching of the components. Check the correct bolts are included before assembling. Insert vertical wood locators into legs.
 Take caution not to over tighten the Vertical Locators (!)