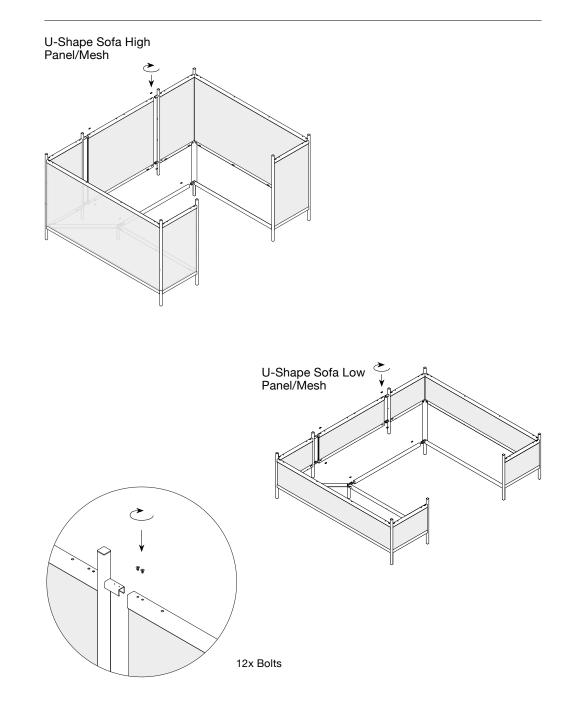

Insert the back and front legs

Take caution not to over tighten the M5×10mm CSK bolts (!)

**6.** Assemble back steel tubes with panel.

Take caution not to over tighten the M6×60mm CSK bolts (!)



**7.** Ensure the recommended amount of people are assisting for this step. Insert the two side units into the back unit and lower front tube.

Take caution not to over tighten the M5×10mm CSK bolts (!)



Take caution not to over tighten the M6×16mm Button Head bolts (!)



**9.** Assemble middle steel tubes with panel.

Take caution not to over tighten the M6×60mm CSK bolts (!)



**10.** Ensure the recommended amount of people are assisting for this step. Insert the two side units into the middle unit and lower front middle tube.

Take caution not to over tighten the M5×10mm CSK bolts (!)



**11.** Attach the brackets to the base of the frame. Ensure they are in the correct position before tightening.

**12.** Before placing the base panels, install the power and data units

Take caution not to over tighten the M6×16 Button Head bolts (!)



**13.** Place the larch base panel. Ensure all bolts at the front, back and sides are screwed in.

Take caution not to over tighten the M6×16mm Roundhead bolts (!)



**14.** Place the cushions on the base panels





**15.** Insert the brackets into the cross bracing.

Take caution not to over tighten the M5×10mm CSK bolts (!)

U-Shape Sofa High Panel/Mesh **16.** Place the shelf panel on the frame.

Take caution not to over tighten the M6×50mm CSK bolts (!)







4x CSK Bolts M5×10mm



### REQUIRED FOR INSTALLATION



8x CSK Bolts M