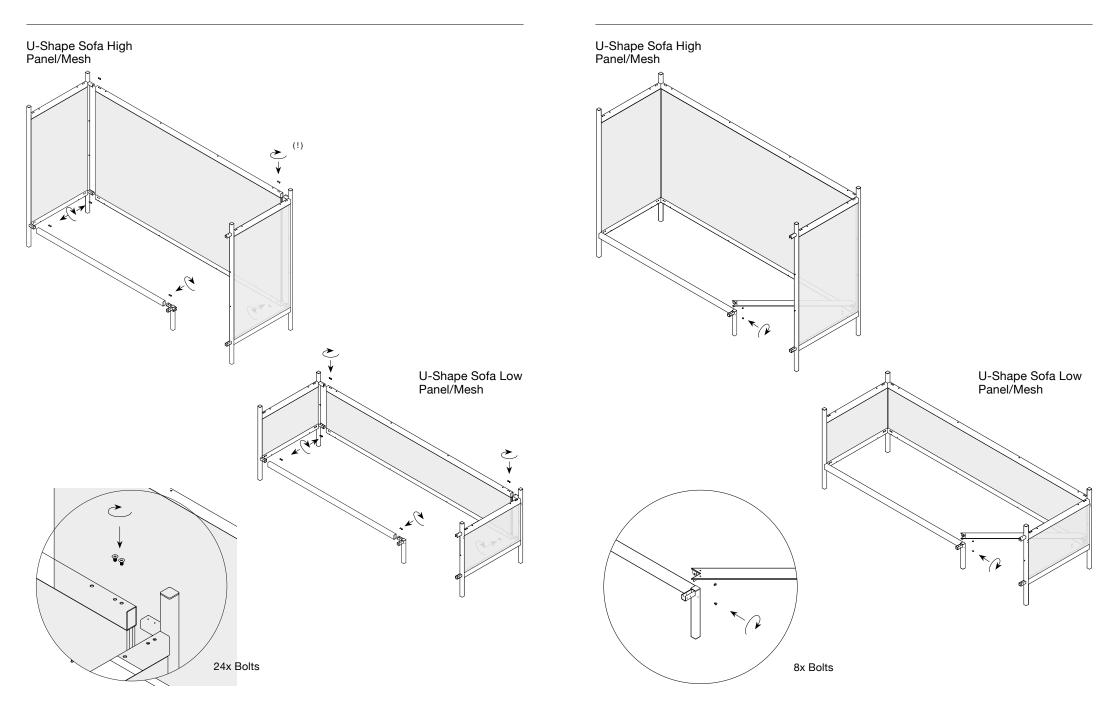

**6.** Assemble back steel tubes with panel.

Take caution not to over tighten the M6×60mm CSK bolts (!)

**7.** Ensure the recommended amount of people are assisting for this step. Insert the two side units into the back unit and lower front tube.

Take caution not to over tighten the M5×10mm CSK bolts (!)

Take caution not to over tighten the M6×16mm Button Head bolts (!)

**9.** Assemble middle steel tubes with panel.

Take caution not to over tighten the M6×60mm CSK bolts (!)

**10.** Ensure the recommended amount of people are assisting for this step. Insert the two side units into the middle unit and lower front middle tube.

Take caution not to over tighten the M5×10mm CSK bolts (!)

**11.** Attach the brackets to the base of the frame. Ensure they are in the correct position before tightening.

**12.** Before placing the base panels, install the power and data units

Take caution not to over tighten the M6×16 Button Head bolts (!)