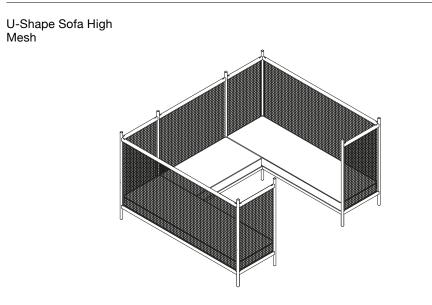

(!)



**13.** Place the larch base panel. Ensure all bolts at the front, back and sides are screwed in.

Take caution not to over tighten the M6×16mm Roundhead bolts (!)



**14.** Place the cushions on the base panels





**15.** Insert the brackets into the cross bracing.

Take caution not to over tighten the M5×10mm CSK bolts (!)

U-Shape Sofa High Panel/Mesh **16.** Place the shelf panel on the frame.

Take caution not to over tighten the M6×50mm CSK bolts (!)







4x CSK Bolts M5×10mm



### REQUIRED FOR INSTALLATION



8x CSK Bolts M6×50mm

**17.** Attach shelf to side of sofa.

Take caution not to over tighten the M6×16mm CSK bolts (!)

**18.** Do not place items that exceed 30kg on the shelf.





## Assembled

U-Shape Sofa High Panel



U-Shape Sofa Low Panel



# Assembled







### About Established & Sons

Established & Sons is a British brand representing all that is innovative in contemporary design. By supporting the best creators of our time, it has built a collection for people who are passionate about design, presenting imaginative products with style and personality.

Designers and artists are afforded the freedom to explore their own language, advancing pioneering ideas that deliver exceptional furniture and lighting collections. Combined with Established & Sons' commitment to skilled craftsmanship and cutting-edge manufacturing techniques, this produces intelligent designs that are at the same time diverse in the extreme and united in their quest for the extraordinary.

The Established & Sons collection includes some of the most important examples