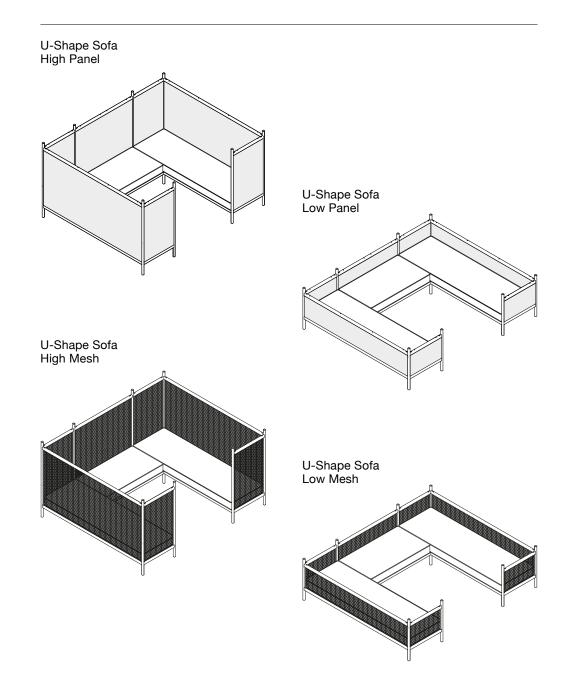

ions include office buildings, showrooms, public halls, function rooms, cafés, restaurants, canteens, banks and bars.

#### CLEANING GUIDELINES

Larch Veneered Plywood & Triply: Clean with duster. Use a lint-free cloth with warm soap foam for tougher stains. Avoid abrasive solvents, as they may damage the material. This product is for indoor use only. For major maintenance or repairs, consult the retailer. Once the product or its components are no longer used, make sure that they are disposed of correctly through the public waste disposal services.

### REQUIRED FOR INSTALLATION (PANEL)



 68x Button Head
 68x Counter Sunk
 40x Counter Sunk
 High 28x / Low 14x
 10x Feet Inserts
 Combi Drill

 M6×16
 M5×10
 M6×60
 Vertical Locators

#### REQUIRED FOR INSTALLATION (MESH)



# Installation



1. Layout contents on a rug or soft surface to prevent scratching of the components. Check the correct bolts are included before assembling. Insert vertical wood locators into legs.
 Take caution not to over tighten the Vertical Locators (!)





INSTRUCTIONS FOR CORRECT INSTALLATION

Always use a minimum of THREE PEOPLE when assembling this Product. Always be mindful of the weight of this product and take the necessary precautions during assembly to avoid any harm. Always use a qualified person for the installation. Damaged parts of the furniture should be exclusively replaced by the manufacturer or a qualified person. E&S declines all responsibility for products that are modified.

**3.** Insert Plastic feet into the bottom of the legs.

**4.** Assemble side steel tubes with panel.

Ta