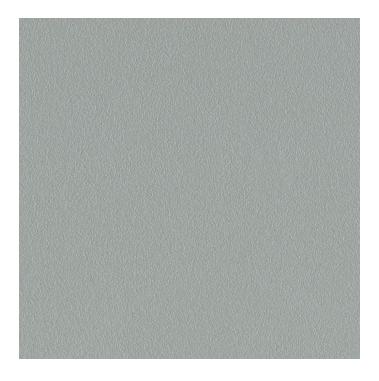

# Merle

Merle 7190

Materials are displayed for reference and may vary by screen and print quality. Please refer to a physical sample for actual color and detail

# VISTA GENERAL

| Material Type         | Pinturas texturizadas                 |
|-----------------------|---------------------------------------|
| Offering              | Superficies Estándar                  |
| Marca                 | Steelcase                             |
| Disponibilidad global | Europe, Middle East, Africa, Americas |
| Gloss Level           | Вајо                                  |
|                       |                                       |