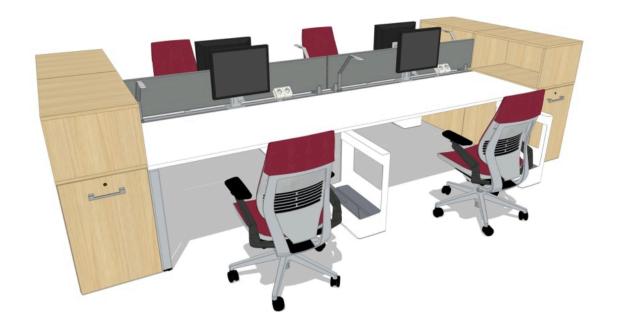

## Download this Application

This resident work area provides individual privacy while fostering connection and collaboration that helps build the group's team spirit. Each workspace offers plenty of worksurface, storage, technology support and tools. Storage doubles as a boundary and helps define and separate individual workspaces.

## **OVERVIEW**

| Products  | c:scape screen, Gesture, Plurio Flat<br>Panel Arm, High Density Storage,<br>Share It |  |
|-----------|--------------------------------------------------------------------------------------|--|
| Area      | 20.14 m <sup>2</sup>                                                                 |  |
| Footprint | 3.80 m × 5.30 m                                                                      |  |