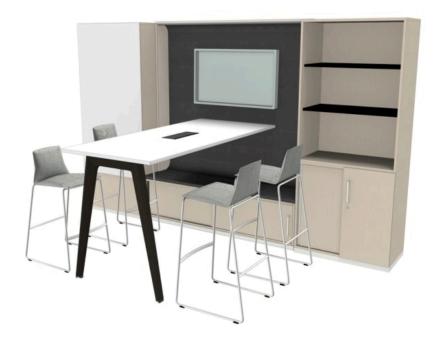

## Download this Application

"Every neighborhood needs an area where people can come together and be creative. Available in seated or standing heights and in open spaces with lounge furniture, Share It Collaborative Elements support collaboration within the open space by offering choice and control through a variety of postures.

Markerboard surfaces provide space for groups to capture notes and visualize information in generative collaborative sessions.

Media:scape allows digital content sharing and gives everyone an equal seat at the table.

An acoustic shroud limits distraction to others and keeps information in the meeting private."