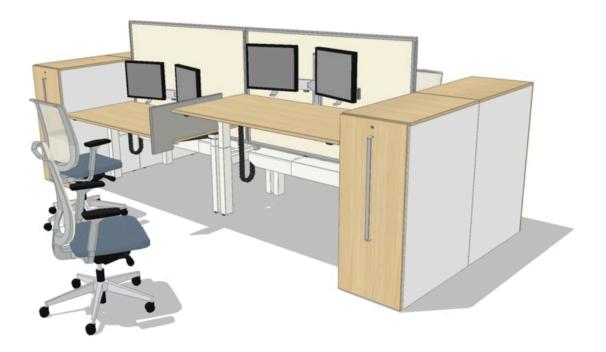

## Download this Application

Dedicated resident spaces for users who spend longer periods at focused task work. Screens and boundary storage provide added privacy. Dual adjustable monitor supports and height adjustable work surfaces allow users to change postures throughout the day, a boost to individual energy levels and productivity.

## **OVERVIEW**

| Products  | Ology Bench, Divisio Side Screen,<br>Think, High Density Storage,<br>Partito Screen |
|-----------|-------------------------------------------------------------------------------------|
| Area      | 19.38 m <sup>2</sup>                                                                |
| Footprint | 5.10 m × 3.80 m                                                                     |