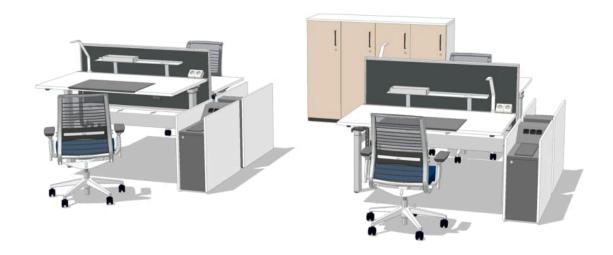

## Download this Application

A perfect space for mobile workers for either focused work or collaboration with others. Height adjustable desks allow users to change postures throughout the day. A boost to individual energy levels and productivity. A contribution to users Wellbeing at work.

## **OVERVIEW**

| Products  | FrameFour Desk, Connecting Hub, Think, Partito Screen, Share It |  |  |
|-----------|-----------------------------------------------------------------|--|--|
| Area      | 18.48 m <sup>2</sup>                                            |  |  |
| Footprint | 4.40 m × 4.20 m                                                 |  |  |