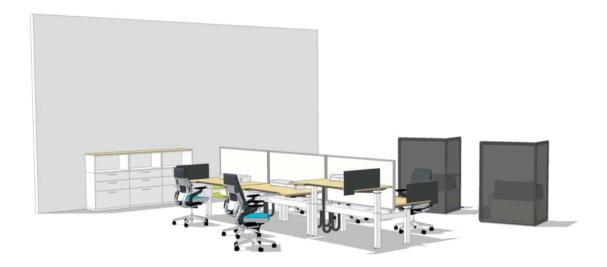

## Download this Application

This dedicated resident workspaces supports varied postures throughout the day. The height adjustable Ology Bench encourages movement, a major contribution to Wellbeing. Worktools combined with storage maximize this team work area. Screens create boundaries and provide visual and territorial privacy.

## **OVERVIEW**

| Products  | Ology Bench, Gesture, B-Free,<br>Partito Screen, Share It |  |  |
|-----------|-----------------------------------------------------------|--|--|
| Area      | 78.21 m <sup>2</sup>                                      |  |  |
| Footprint | 9.90 m × 7.90 m                                           |  |  |