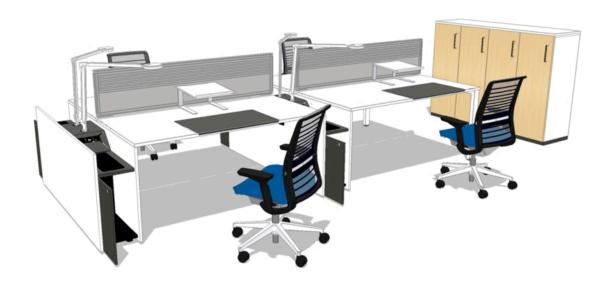

## Download this Application

This workspace supports both individual focus and collaborative work. Designed for nomadic workers who need longer term workspaces, temporary "home base" solutions provide many features of a resident space including Storage leg that keeps bags and personal items off the worksurface yet close at hand, personal locker, screens to get privacy, personal lighting, and access to power to (re)charge devices at any time.

## **OVERVIEW**

| Products | FrameFour Desk, dash Lamp, Think, Share It |
|----------|--------------------------------------------|
| Area     | 18.20 m <sup>2</sup>                       |