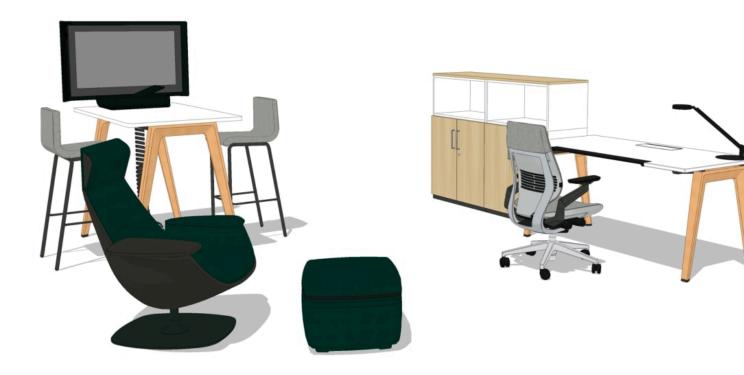

## Download this Application

This leadership office includes three distinct settings for varied work modes. A desk and high performance seating supports focused work. The rejuvenation space supports individual contemplation. And the space in the front is dedicated to collaboration and content sharing.

## **OVERVIEW**

| Products  | Massaud Conference Seating,<br>Massaud Lounge Seating, dash<br>Lamp, B-Free Desk, Gesture, Share<br>It |
|-----------|--------------------------------------------------------------------------------------------------------|
| Area      | 17.64 m <sup>2</sup>                                                                                   |
| Footprint | 4.20 m × 4.20 m                                                                                        |