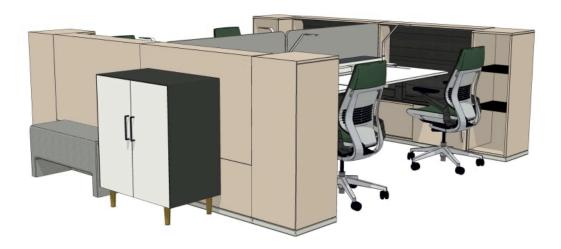

## Download this Application

"Share It Collection provides the right conditions for the unpredictable creative process with places for people to spontaneously engage and collaborate and then focus individually to process through ideas.

Storage provides privacy for focused work at the workstation and a place for personal belongings.

Height adjustable desks encourage wellbeing without the distraction of having to move to a new space.

Benches and lounge furniture within each neighborhood provide the opportunity for meetings with co-workers in a variety of postures."