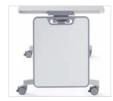

### **SEAMLESS SHIFTING**

Verb flip-top table allows seamless shifting between learning modes. Mobility and flexibility: wheels allow students to easily shift between indivudal and group work. Integrated whiteboard display and storage: each student has a personal whiteboard to engage with the lesson during class. Encourages active postures: students and instructors can seamlessly shift postures untethered from power needs thanks to the easy cable management of the powerbox.

### SIMPLE FLEXIBILITY

Flip-top table complements the existing Verb product line and adds to an active, collaborative learning environment. Intuitive for all users, a flip-top solution provides a safe and simple way to transition between learning modes.