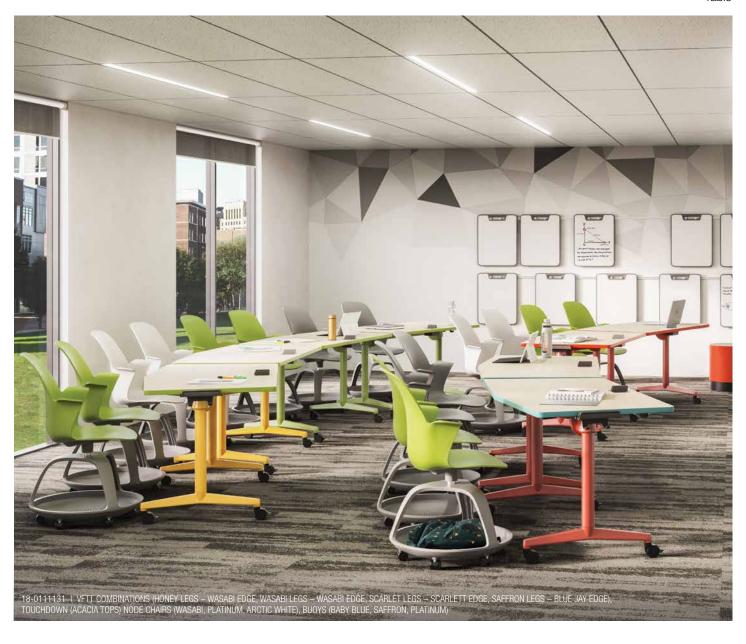

# 18-0111133 I VFTT COMBINATIONS (ACACIA TOPS – WASABI LEGS – WASABI EDGE), NODE CHAIRS (SAFFRON, JUNGLE), BRODIES (LINEN BEIGE 06, PEARL GREY 27 SEAT)