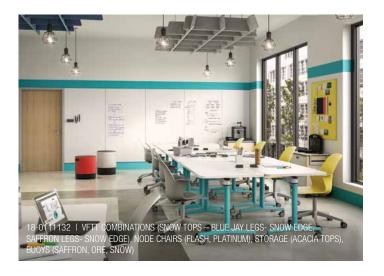

# Move. Engage. Learn.

Learning is a fluid process. Classrooms must be flexible and dynamic to meet the needs of today's students and instructors. The Verb Flip Top table encourages active learning by engaging students through movement and allowing instructors to switch up the classroom layout. Instructors can coach students one-on-one, in small groups or present to the class as a whole, ensuring that students learn critical skills like collaboration and creative thinking.

**30 SEC** 

How quickly students' attention starts to decline when a lecture begins.

How Long Can Students Pay Attention in Class? 2010





# 18-0111133 I VFTT COMBINATIONS (ACACIA TOPS – WASABI LEGS – WASABI EDGE), NODE CHAIRS (SAFFRON, JUNGLE), BRODIES (LINEN BEIGE 06, PEARL GREY 27 SEAT)

### **SEAMLESS SHIFTING**

Verb flip-top table allows seamless shifting between learning modes. Mobility and flexibility: wheels allow students to easily shift between indivudal and group work. Integrated whiteboard display and storage: each student has a personal whiteboard to engage with the lesson during class. Encourages active postures: students and instructors can seamlessly shift postures untethered from power needs thanks to the easy cable management of the powerbox.

### SIMPLE FLEXIBILITY

Flip-top table complements the existing Verb product line and adds to an active, collaborative learning environment. Intuitive for all users