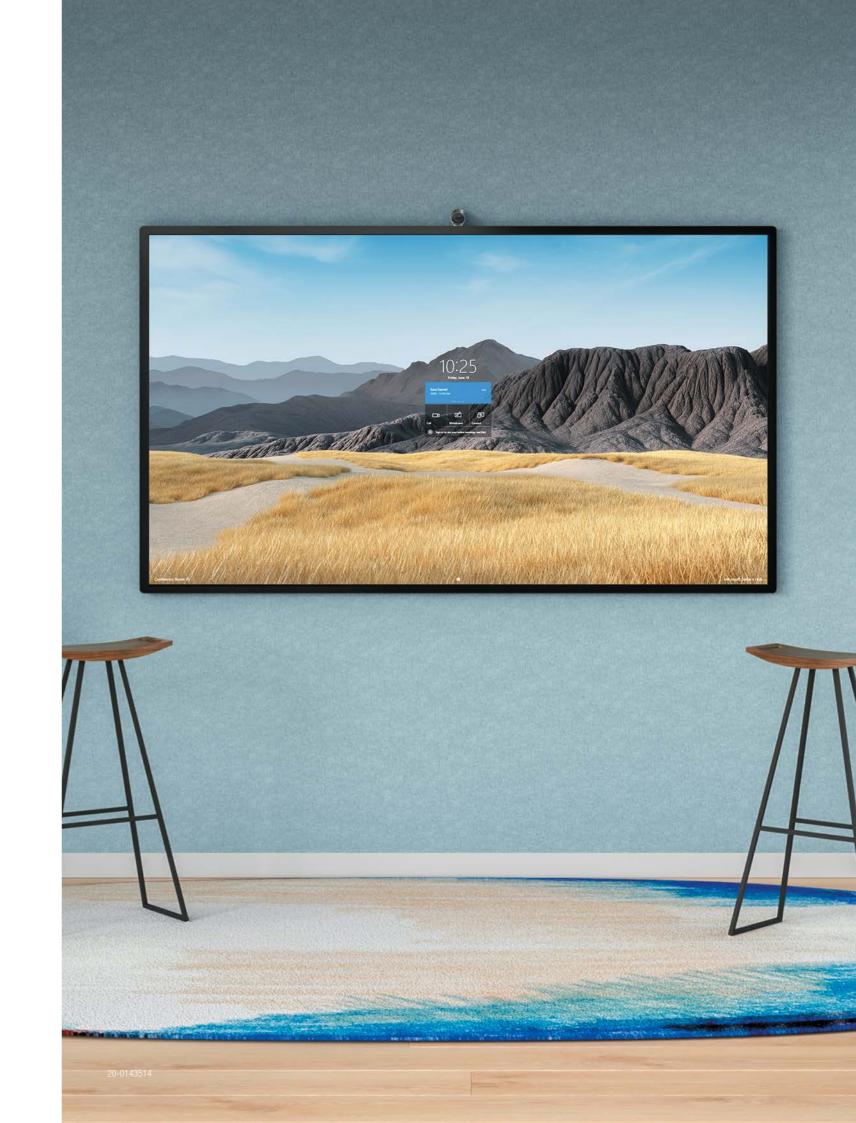

### Wall Mounts

The Roam Collection of easy-to-install wall mounts makes any space more flexible, from small huddle spaces and conference rooms to private offices. It's building code-compliant, keeping the large-scale screens close to the wall—unobtrusive and inviting for a team to work together naturally.