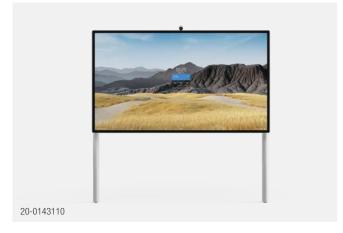

### Floor Supported Wall Mount

The freestanding wall mount provides the option to safely and easily integrate the Microsoft Surface Hub 2S 85" into any room—without the worries of wall reinforcement and access to power and data. Mounting brackets enable legs to rest away from the wall, allowing any space to become a collaborative space without remodeling or new construction.