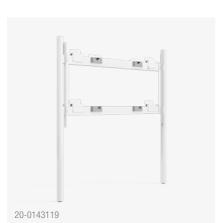

### Floor Supported Wall Mount

The freestanding wall mount provides the option to safely and easily integrate the Microsoft Surface Hub 2S 85" into any room—without the worries of wall reinforcement and access to power and data. Mounting brackets enable legs to rest away from the wall, allowing any space to become a collaborative space without remodeling or new construction.