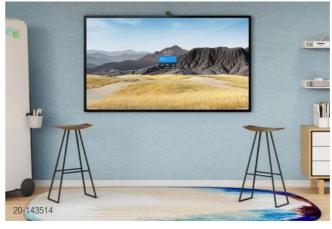

### Wall Mounts

The Roam Collection of easy-to-install wall mounts makes any space more flexible, from small huddle spaces and conference rooms to private offices. It's building code-compliant, keeping the large-scale screens close to the wall—unobtrusive and inviting for a team to work together naturally.

### Floor Supported Wall Mount

The freestanding wall mount provides the option to safely and easily integrate the Microsoft Surface Hub 2S 85" into any room—without the worries of wall reinforcement and access to power and data. Mounting brackets enable legs to rest away from the wall, allowing any space to become a collaborative space without remodeling or new construction.