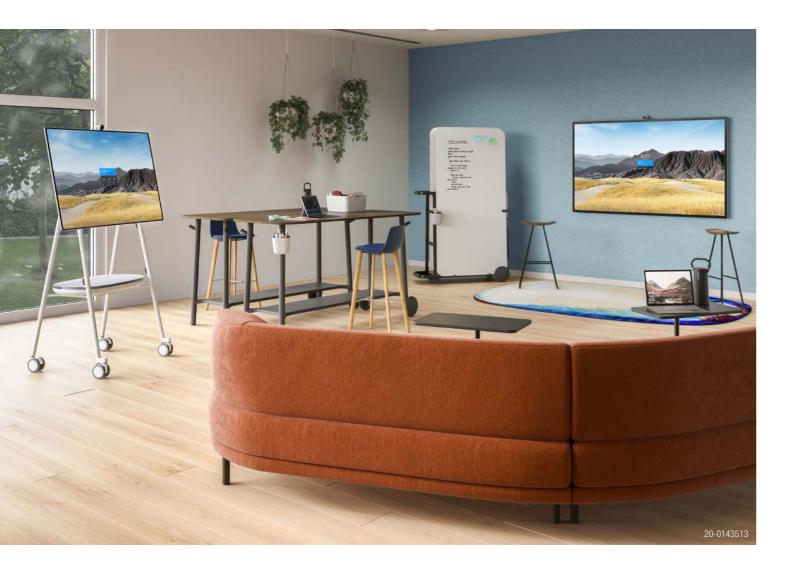

## Take teamwork anywhere.

Steelcase® Roam™ Collection, for the Microsoft Surface Hub 2S family of devices, allows teams to come together—even when working apart. Co-developed with Microsoft, the Roam system of mobile stands and easy-to-install wall mounts supports large-scale collaboration—anywhere, anytime, any way.

### **Bring Remote Teams Together**

The Roam Collection enhances collaboration across distance and across devices. Bring remote teams together and enable large-scale teamwork where everyone can be seen, heard and actively participate in meetings—whether they're together or apart.

### Support Flexibility

The flow of ideas doesn't have to end when your scheduled meeting does—the intentionally approachable design of the Roam Collection of wall mounts and mobile stands provides the flexibility to support a variety of devices, to move and adapt in space and empower teamwork to happen wherever ideas do: anytime, anywhere, any way.

### **Enable Active Collaboration**

Collaboration fuels innovation. The Roam Collection allows teams more room for ideas and content sharing, and more opportunities to physically and emotionally engage in the creative process.