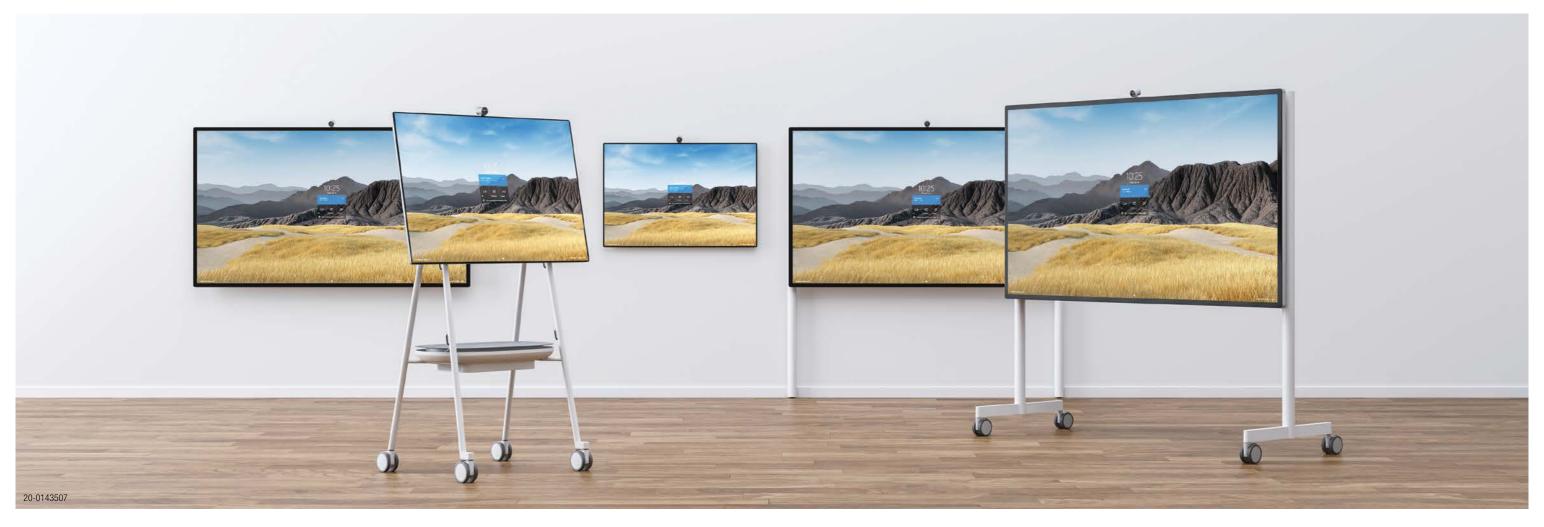

## Take teamwork anywhere.

Steelcase® Roam™ Collection, for the Microsoft Surface Hub 2S family of devices, allows teams to come together—even when working apart. Co-developed with Microsoft, the Roam system of mobile stands and easy-to-install wall mounts supports large-scale collaboration—anywhere, anytime, any way.

# A collection built to support collaboration—anytime, anywhere, any way.

### Wall Mounts

The Roam Collection of easy-to-install wall mounts makes any space more flexible, from small huddle spaces and conference rooms to private offices. It's building code-compliant, keeping the large-scale screens close to the wall—unobtrusive and inviting for a team to work together naturally.

### Floor Supported Wall Mount

The freestanding wall mount provides the option to safely and easily integrate the Microsoft Surface Hub 2S 85" into any room—without the worries of wall reinforcement and access to power and data. Mounting brackets enable legs to rest away from the wall, allowing any space to become a collaborative space without remodeling or new construction.

#### **Mobile Stands**

The Roam Collection of mobile stands moves easily on smooth-rolling casters for on-the-go transitions throughout any space. Locking casters provide added stability and safety. The mobile stand was thoughtfully designed to help teams work effectively. The legs are designed to be the ideal circumference for hands to easily grip. On the 50" mobile stand, the storage tray keeps cables hidden and the back panel is useful to house various assets or presentation needs.

### STATEMENT OF LINE

50" Mobile Stand

85" Wall Mount

19-0123442

50" Wall Mount

85" Mobile Stand

85" Floor Supported Wall Mount