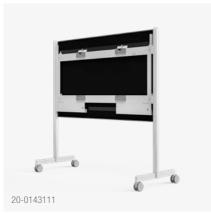

#### **Mobile Stands**

The Roam Collection of mobile stands moves easily on smooth-rolling casters for on-the-go transitions throughout any space. Locking casters provide added stability and safety. The mobile stand was thoughtfully designed to help teams work effectively. The legs are designed to be the ideal circumference for hands to easily grip. On the 50" mobile stand, the storage tray keeps cables hidden and the back panel is useful to house various assets or presentation needs.