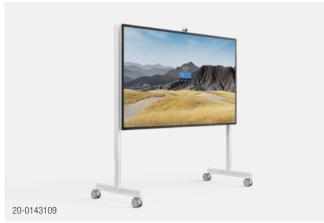

#### **Mobile Stands**

The Roam Collection of mobile stands moves easily on smooth-rolling casters for on-the-go transitions throughout any space. Locking casters provide added stability and safety. The mobile stand was thoughtfully designed to help teams work effectively. The legs are designed to be the ideal circumference for hands to easily grip. On the 50" mobile stand, the storage tray keeps cables hidden and the back panel is useful to house various assets or presentation needs.