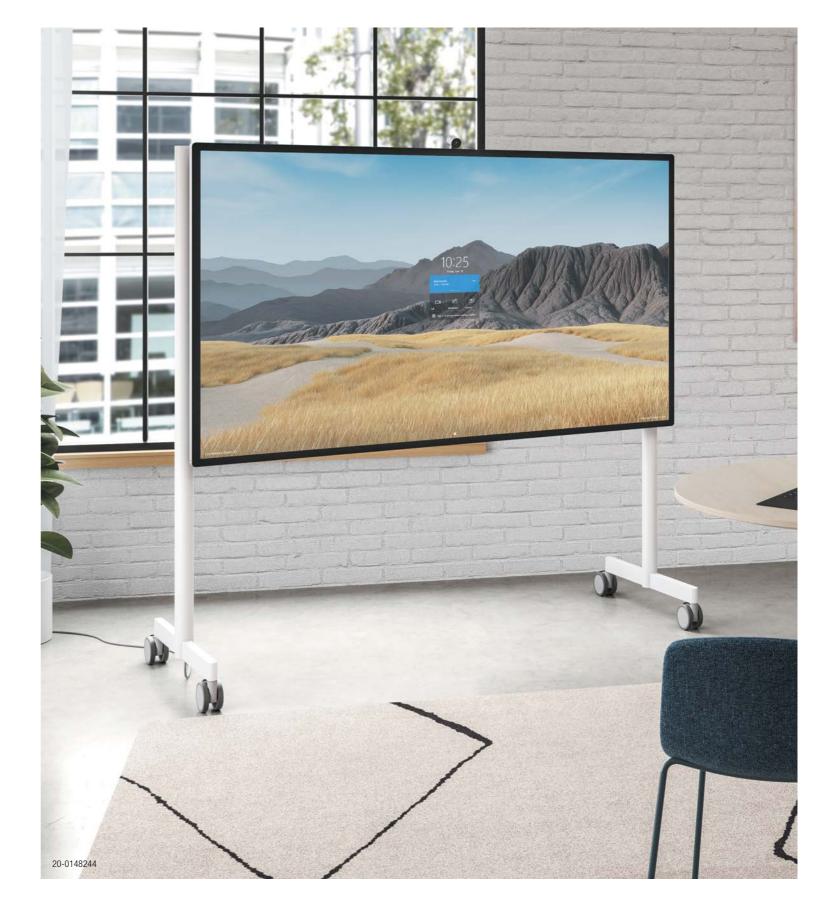

#### **Mobile Stands**

The Roam Collection of mobile stands moves easily on smooth-rolling casters for on-the-go transitions throughout any space. Locking casters provide added stability and safety. The mobile stand was thoughtfully designed to help teams work effectively. The legs are designed to be the ideal circumference for hands to easily grip. On the 50" mobile stand, the storage tray keeps cables hidden and the back panel is useful to house various assets or presentation needs.