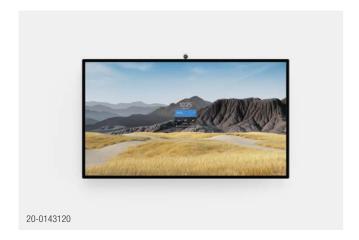

### Wall Mounts

The Roam Collection of easy-to-install wall mounts makes any space more flexible, from small huddle spaces and conference rooms to private offices. It's building code-compliant, keeping the large-scale screens close to the wall—unobtrusive and inviting for a team to work together naturally.