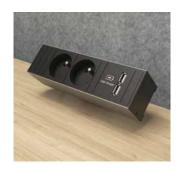

#### STATEMENT OF LINE

Basic with 2 power sockets EURO plug with French / Belgium and Schuko sockets, Swiss sockets and UK sockets)

2 Power sockets + 2 USB ports

Different fixing options are available: c-clamp, slatwall and integrated rail

## **SURFACE MATERIALS**

- Body of product: Silver Aluminum
- The rest of the parts are Plastic Black + Black end caps