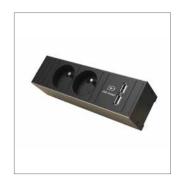

#### STATEMENT OF LINE

Basic with 2 power sockets EURO plug with French / Belgium and Schuko sockets, Swiss sockets and UK sockets)

2 Power sockets + 2 USB ports

Different fixing options are available: c-clamp, slatwall and integrated rail

## **SURFACE MATERIALS**

- Body of product: Silver Aluminum
- The rest of the parts are Plastic Black + Black end caps