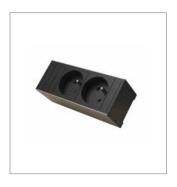

#### STATEMENT OF LINE

Basic with 2 power sockets EURO plug with French / Belgium and Schuko sockets, Swiss sockets and UK sockets)

2 Power sockets + 2 USB ports

Different fixing options are available: c-clamp, slatwall and integrated rail

## **SURFACE MATERIALS**

- Body of product: Silver Aluminum
- The rest of the parts are Plastic Black + Black end caps