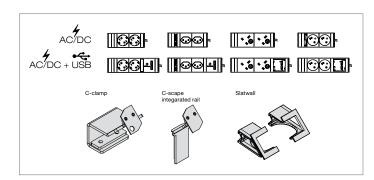

#### STATEMENT OF LINE

Basic with 2 power sockets EURO plug with French / Belgium and Schuko sockets, Swiss sockets and UK sockets)

2 Power sockets + 2 USB ports

Different fixing options are available: c-clamp, slatwall and integrated rail