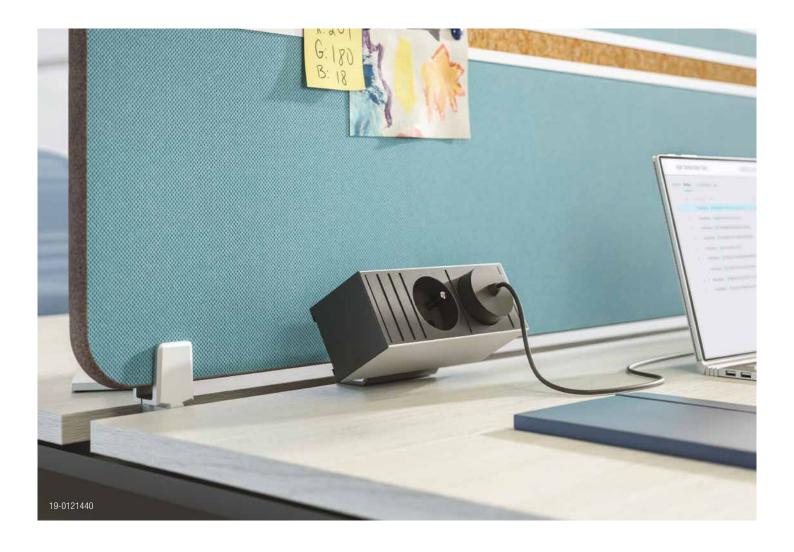

# **Steelcase Power Hub**

## **POWER TO WORK ANYWHERE**

As more organizations recognize the importance of Agile — an iterative and rapid approach to work and the development of new ideas — individuals and teams are hacking spaces to fit their needs and seeking out alternative places to work. Now, a workspace can be anywhere with Steelcase Power Hub, a flexible, fast-charging and affordable solution that provides workers with one of the top desired amenities — power. With quick and easy access, and the ability to charge multiple devices at once, users can settle in and get to work anywhere in the office.

#### STATEMENT OF LINE

Basic with 2 power sockets EURO plug with French / Belgium and Schuko sockets, Swiss sockets and UK sockets)

2 Power sockets + 2 USB ports

Different fixing options are available: c-clamp, slatwall and integrated rail