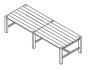

## **Product Description**

This modular version of the original Yawl table can be specified as a double bay unit for eight people, extendable to a three bay unit for twelve, and manufactured for site installation with a final length of 4520mm.

These library tables can be specified with a liner LED task light separating the two sides of the table, positioned and dimensioned to offer seated users visual privacy at eye height.

As with the original Yawl, these tables are available in our standard oak finishes and can also be specified with power/ data modules on the top.

# **Product Range**

LIBRARY-01 2 Bay with lighting

H730 [H29] W3040 [W120] D1120 [D44]

LIBRARY-06 2 Bay without lighting

H1070 [H42] W3040 [W120] D1120 [D44]

LIBRARY-02 2 Bay without lighting

H730 [H29] W3040 [W120] D1120 [D44]