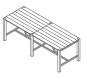

## **Product Description**

This modular version of the original Yawl table can be specified as a double bay unit for eight people, extendable to a three bay unit for twelve, and manufactured for site installation with a final length of 4520mm.

These library tables can be specified with a liner LED task light separating the two sides of the table, positioned and dimensioned to offer seated users visual privacy at eye height.

As with the original Yawl, these tables are available in our standard oak finishes and can also be specified with power/ data modules on the top.

# **Product Range**

LIBRARY-01 2 Bay with lighting

H730 [H29] W3040 [W120] D1120 [D44]

LIBRARY-06 2 Bay without lighting

H1070 [H42] W3040 [W120] D1120 [D44]

LIBRARY-02 2 Bay without lighting

H730 [H29] W3040 [W120] D1120 [D44]