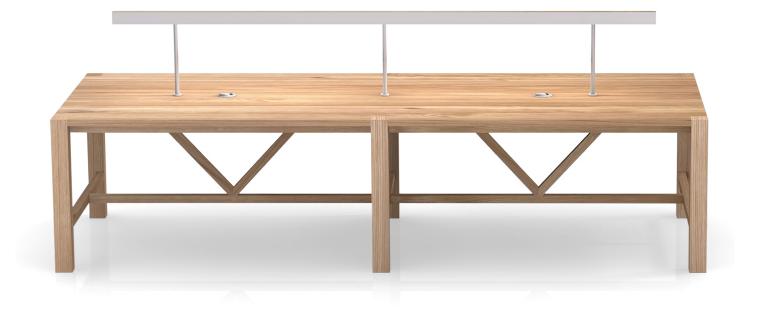

## **Product Description**

This modular version of the original Yawl table can be specified as a double bay unit for eight people, extendable to a three bay unit for twelve, and manufactured for site installation with a final length of 4520mm.

These library tables can be specified with a liner LED task light separating the two sides of the table, positioned and dimensioned to offer seated users visual privacy at eye height.

As with the original Yawl, these tables are available in our standard oak finishes and can also be specified with power/ data modules on the top.

# **Product Range**

LIBRARY-01 2 Bay with lighting

H730 [H29] W3040 [W120] D1120 [D44]

LIBRARY-06 2 Bay without lighting

H1070 [H42] W3040 [W120] D1120 [D44]

LIBRARY-02 2 Bay without lighting

H730 [H29] W3040 [W120] D1120 [D44]

LIBRARY-05 2 Bay with lighting

H1070 [H42] W3040 [W120] D1120 [D44]

H1070 [H42] W4520 [W178] D1120 [D44]