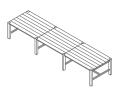

## **Product Description**

This modular version of the original Yawl table can be specified as a double bay unit for eight people, extendable to a three bay unit for twelve, and manufactured for site installation with a final length of 4520mm.

These library tables can be specified with a liner LED task light separating the two sides of the table, positioned and dimensioned to offer seated users visual privacy at eye height.

As with the original Yawl, these tables are available in our standard oak finishes and can also be specified with power/ data modules on the top.

LIBRARY-05 2 Bay with lighting

H1070 [H42] W3040 [W120] D1120 [D44]

H1070 [H42] W4520 [W178] D1120 [D44]