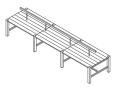

## **Product Description**

This modular version of the original Yawl table can be specified as a double bay unit for eight people, extendable to a three bay unit for twelve, and manufactured for site installation with a final length of 4520mm.

These library tables can be specified with a liner LED task light separating the two sides of the table, positioned and dimensioned to offer seated users visual privacy at eye height.

As with the original Yawl, these tables are available in our standard oak finishes and can also be specified with power/ data modules on the top.

LIBRARY-07 3 Bay with lighting

H1070 [H42] W4520 [W178] D1120 [D44]

H730 [H29] W4520 [W178] D1120 [D44]

LIBRARY-08 3 Bay without lighting LIBRARY-04 3 Bay without lighting

H730 [H29] W4520 [W178] D1120 [D44]