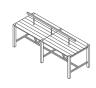

# **Product Range**

LIBRARY-01 2 Bay with lighting

H730 [H29] W3040 [W120] D1120 [D44]

LIBRARY-06 2 Bay without lighting

H1070 [H42] W3040 [W120] D1120 [D44]

LIBRARY-02 2 Bay without lighting

H730 [H29] W3040 [W120] D1120 [D44]

### **Standard Product Description**

Frame: Oak frame as standard. Top Option: Mixed Plank Top. Available in Oak, Oak Stained to Walnut, Black, Dark Distressed Oak and White Oak.