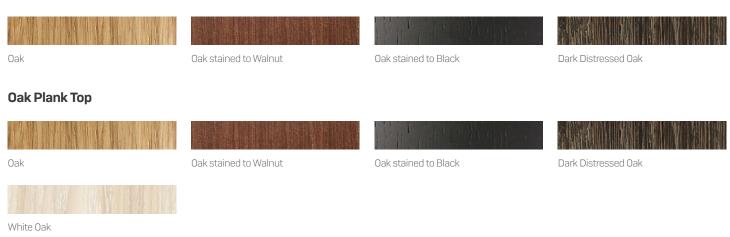

### **Standard Product Description**

Frame: Oak frame as standard. Top Option: Mixed Plank Top. Available in Oak, Oak Stained to Walnut, Black, Dark Distressed Oak and White Oak.

## **Optional Upcharges**

Frame: Oak stained to Walnut, Black or Dark Distressed Oak. Power: Power options available. Lighting: Copper Light Strip. (01, 03, 05, 07) Accessories: End Cable Leg or Central Cable Leg.

#### **Oak Frame**