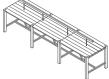

## **Product Description**

This modular version of the original Yawl table can be specified as a double bay unit for eight people, extendable to a three bay unit for twelve, and manufactured for site installation with a final length of 4520mm.

These library tables can be specified with a liner LED task light separating the two sides of the table, positioned and dimensioned to offer seated users visual privacy at eye height.

As with the original Yawl, these tables are available in our standard oak finishes and can also be specified with power/ data modules on the top.

LIBRARY-07 3 Bay with lighting

H1070 [H42] W4520 [W178] D1120 [D44]

H730 [H29] W4520 [W178] D1120 [D44]

LIBRARY-08 3 Bay without lighting LIBRARY-04 3 Bay without lighting

H730 [H29] W4520 [W178] D1120 [D44]