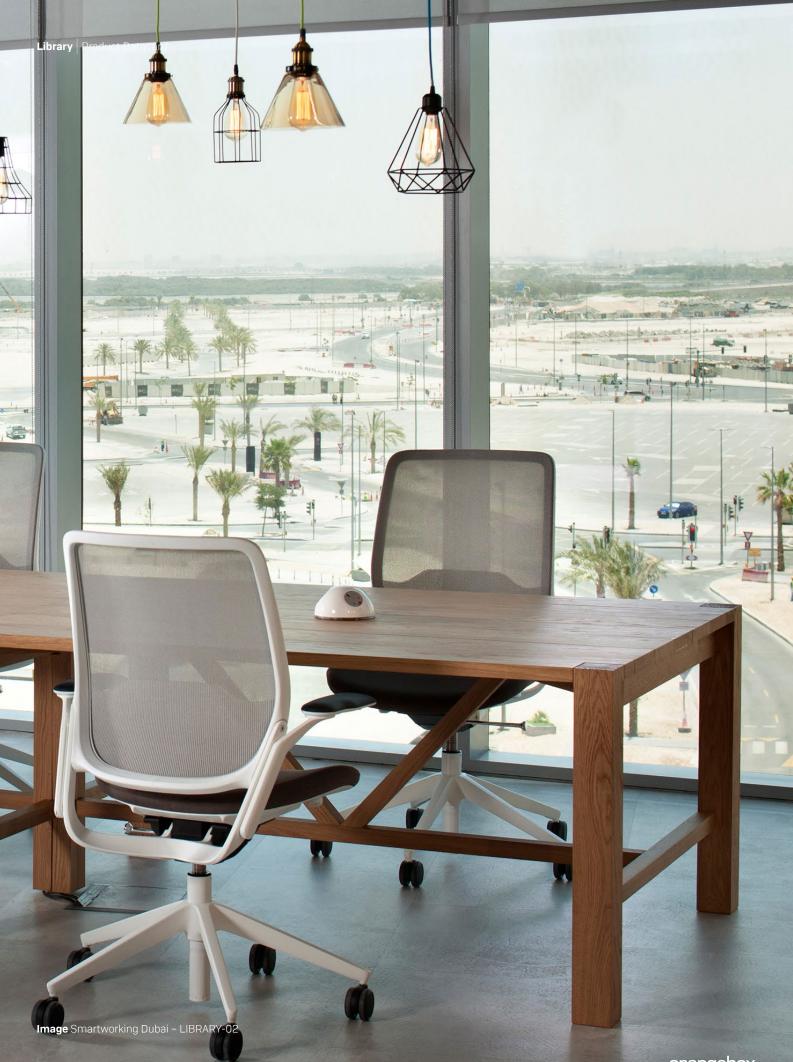

## **Product Description**

This modular version of the original Yawl table can be specified as a double bay unit for eight people, extendable to a three bay unit for twelve, and manufactured for site installation with a final length of 4520mm.

These library tables can be specified with a liner LED task light separating the two sides of the table, positioned and dimensioned to offer seated users visual privacy at eye height.

As with the original Yawl, these tables are available in our standard oak finishes and can also be specified with power/ data modules on the top.

# **Product Range**

LIBRARY-01 2 Bay with lighting

H730 [H29] W3040 [W120] D1120 [D44]

LIBRARY-06 2 Bay without lighting

H1070 [H42] W3040 [W120] D1120 [D44]

LIBRARY-02 2 Bay without lighting

H730 [H29] W3040 [W120] D1120 [D44]