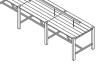

## **Product Description**

This modular version of the original Yawl table can be specified as a double bay unit for eight people, extendable to a three bay unit for twelve, and manufactured for site installation with a final length of 4520mm.

These library tables can be specified with a liner LED task light separating the two sides of the table, positioned and dimensioned to offer seated users visual privacy at eye height.

As with the original Yawl, these tables are available in our standard oak finishes and can also be specified with power/ data modules on the top.

LIBRARY-07 3 Bay with lighting

H1070 [H42] W4520 [W178] D1120 [D44]

H730 [H29] W4520 [W178] D1120 [D44]

LIBRARY-08 3 Bay without lighting LIBRARY-04 3 Bay without lighting

H730 [H29] W4520 [W178] D1120 [D44]