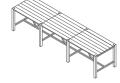

# **Product Range**

LIBRARY-01 2 Bay with lighting

H730 [H29] W3040 [W120] D1120 [D44]

LIBRARY-06 2 Bay without lighting

H1070 [H42] W3040 [W120] D1120 [D44]

LIBRARY-02 2 Bay without lighting

H730 [H29] W3040 [W120] D1120 [D44]

### **Standard Product Description**

Frame: Oak frame as standard. Top Option: Mixed Plank Top. Available in Oak, Oak Stained to Walnut, Black, Dark Distressed Oak and White Oak.