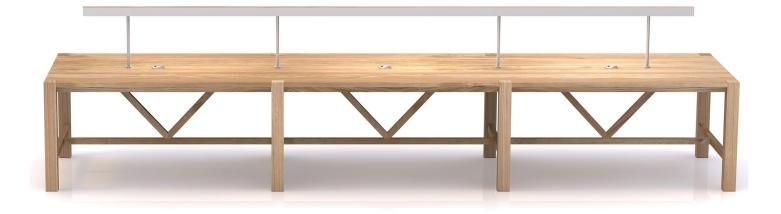

## **Product Description**

This modular version of the original Yawl table can be specified as a double bay unit for eight people, extendable to a three bay unit for twelve, and manufactured for site installation with a final length of 4520mm.

These library tables can be specified with a liner LED task light separating the two sides of the table, positioned and dimensioned to offer seated users visual privacy at eye height.

As with the original Yawl, these tables are available in our standard oak finishes and can also be specified with power/ data modules on the top.

LIBRARY-07 3 Bay with lighting

H1070 [H42] W4520 [W178] D1120 [D44]

H730 [H29] W4520 [W178] D1120 [D44]

LIBRARY-08 3 Bay without lighting LIBRARY-04 3 Bay without lighting

H730 [H29] W4520 [W178] D1120 [D44]