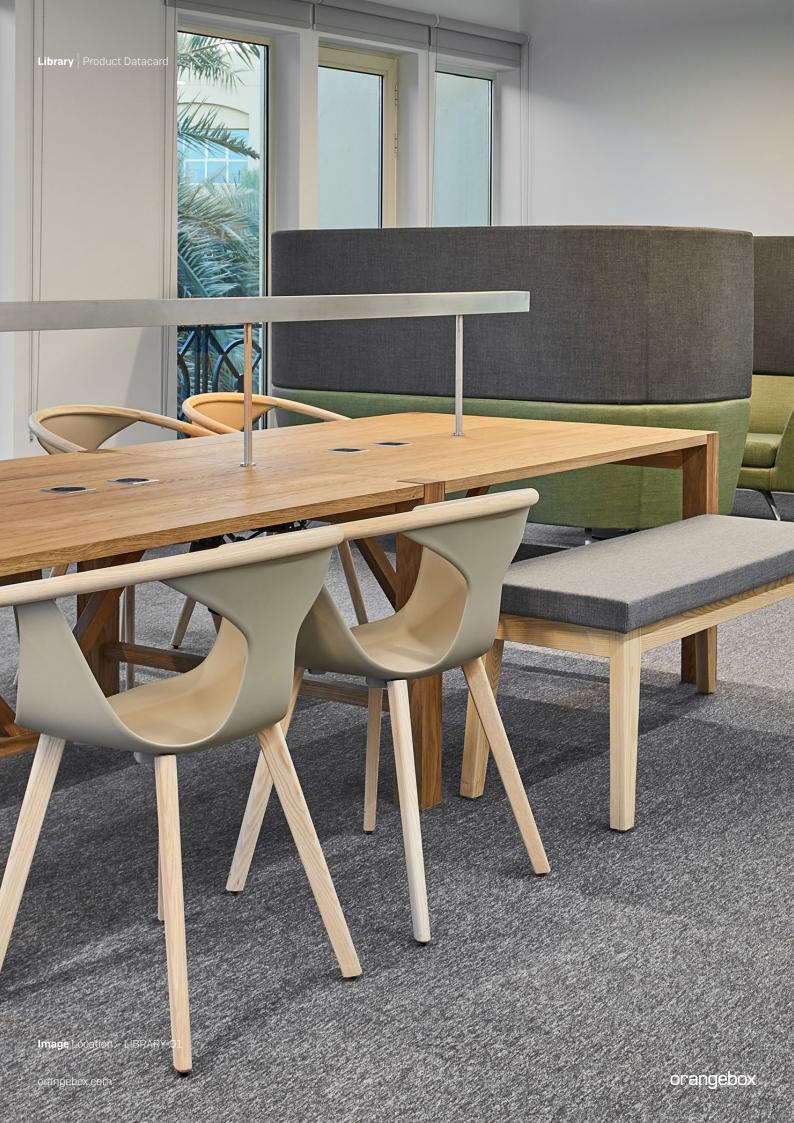

These library tables can be specified with a liner LED task light separating the two sides of the table, positioned and dimensioned to offer seated users visual privacy at eye height.

As with the original Yawl, these tables are available in our standard oak finishes and can also be specified with power/ data modules on the top.

#### Image LIBRARY-03