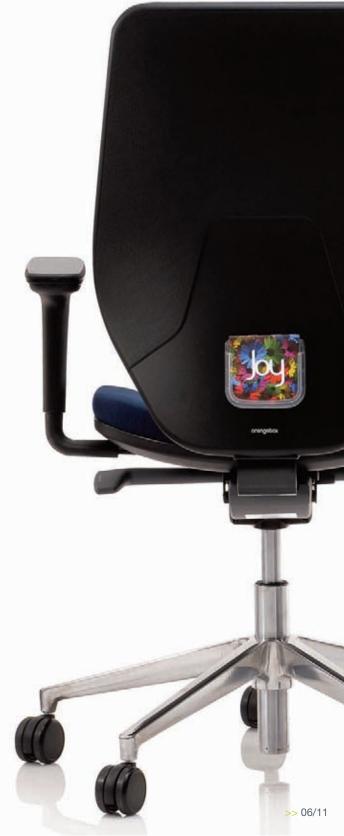

### Instruction Booklet

The operating instructions are stored in a prominent position on the back of the chair and in keeping with the Orangebox way of doing things you have a choice of the cover on the booklet.

You will find that we have approached the internals of the booklet in a fresh way

and we're very serious about the use of a little light humour to engage the reader to follow them - ergonomics, user training can be a dry subject. We feel that you have to be as inventive as possible to help motivate people to break poor postural habits and get real value from there 'Joy'.