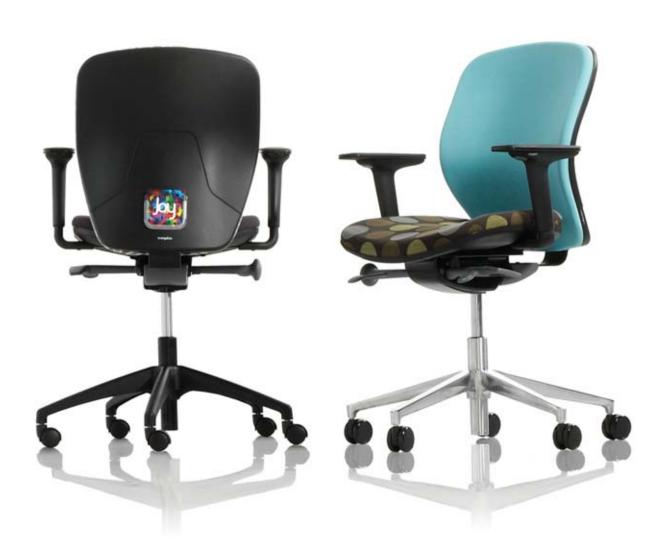

### Instruction Booklet

The operating instructions are stored in a prominent position on the back of the chair and in keeping with the Orangebox way of doing things you have a choice of the cover on the booklet.

You will find that we have approached the internals of the booklet in a fresh way

and we're very serious about the use of a little light humour to engage the reader to follow them - ergonomics, user training can be a dry subject. We feel that you have to be as inventive as possible to help motivate people to break poor postural habits and get real value from there 'Joy'.