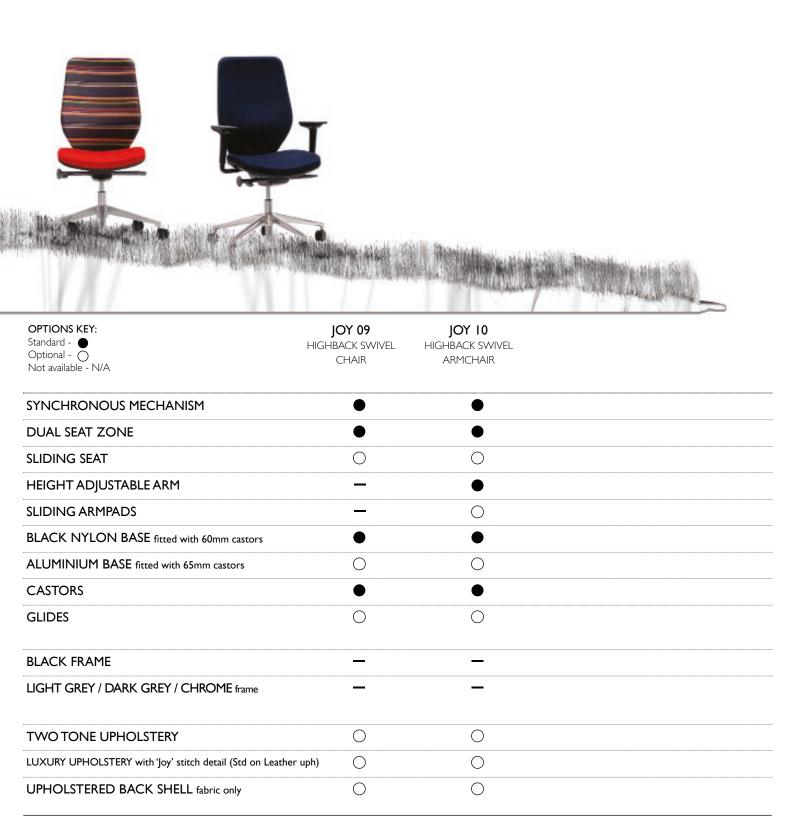

|                                                                |                                 | 1.11                              | 1.13.14                 |                               |
|----------------------------------------------------------------|---------------------------------|-----------------------------------|-------------------------|-------------------------------|
| OPTIONS KEY: Standard - Optional - Not available - N/A         | JOY 0 I<br>SWIVEL<br>TASK CHAIR | JOY 02<br>SWIVEL<br>TASK ARMCHAIR | JOY 03<br>COUNTER CHAIR | JOY 04<br>COUNTER<br>ARMCHAIR |
| SYNCHRONOUS MECHANISM                                          |                                 |                                   |                         |                               |
| dual seat zone                                                 |                                 | •                                 | •                       |                               |
| SLIDING SEAT                                                   | 0                               | 0                                 | 0                       | 0                             |
| HEIGHT ADJUSTABLE ARM                                          | _                               | •                                 | -                       | •                             |
| SLIDING ARMPADS                                                | _                               | 0                                 | <del>-</del>            | 0                             |
| BLACK NYLON BASE fitted with 60mm castors                      | •                               | •                                 | •                       |                               |
| ALUMINIUM BASE fitted with 65mm castors                        | 0                               | 0                                 | 0                       | 0                             |
| CASTORS                                                        |                                 | •                                 | N/A                     | N/A                           |
| GLIDES                                                         | 0                               | 0                                 | •                       | •                             |
| BLACK FRAME                                                    |                                 |                                   |                         |                               |
| LIGHT GREY / DARK GREY / CHROME frame                          |                                 | _                                 | _                       |                               |
| TWO TONE UPHOLSTERY                                            | $\bigcirc$                      | 0                                 | 0                       | 0                             |
| LUXURY UPHOLSTERY with 'Joy' stitch detail (Std on Leather upl | h) 🔘                            | 0                                 | 0                       | 0                             |
| UPHOLSTERED BACK SHELL fabric only                             | 0                               | 0                                 | 0                       | 0                             |
|                                                                |                                 |                                   |                         |                               |