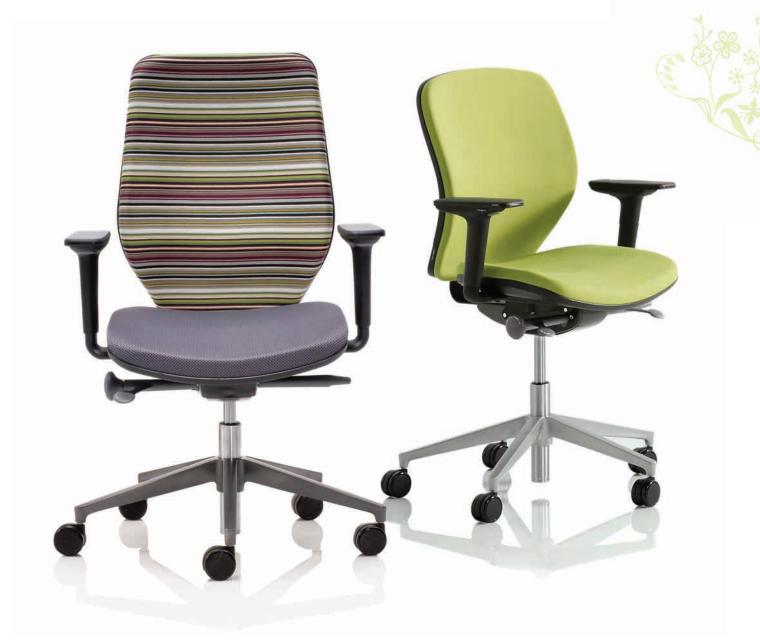

## **ORANGEBOX PRODUCTS ARE SMART,** NEVER OVERCOOKED AND ARE FOCUSED ON

bringing innovation to real market needs. We've worked hard to ensure our core values are inherent in the design of Joy as well as its levels of comfort and its user interface.

|                                                                |                                 | 1.11                              | 1.13.14                 |                               |
|----------------------------------------------------------------|---------------------------------|-----------------------------------|-------------------------|-------------------------------|
| OPTIONS KEY: Standard - Optional - Not available - N/A         | JOY 0 I<br>SWIVEL<br>TASK CHAIR | JOY 02<br>SWIVEL<br>TASK ARMCHAIR | JOY 03<br>COUNTER CHAIR | JOY 04<br>COUNTER<br>ARMCHAIR |
| SYNCHRONOUS MECHANISM                                          |                                 |                                   |                         |                               |
| dual seat zone                                                 |                                 | •                                 | •                       |                               |
| SLIDING SEAT                                                   | 0                               | 0                                 | 0                       | 0                             |
| HEIGHT ADJUSTABLE ARM                                          | _                               | •                                 | -                       | •                             |
| SLIDING ARMPADS                                                | _                               | 0                                 | <del>-</del>            | 0                             |
| BLACK NYLON BASE fitted with 60mm castors                      | •                               | •                                 | •                       |                               |
| ALUMINIUM BASE fitted with 65mm castors                        | 0                               | 0                                 | 0                       | 0                             |
| CASTORS                                                        |                                 | •                                 | N/A                     | N/A                           |
| GLIDES                                                         | 0                               | 0                                 | •                       | •                             |
| BLACK FRAME                                                    |                                 |                                   |                         |                               |
| LIGHT GREY / DARK GREY / CHROME frame                          |                                 | _                                 | _                       |                               |
| TWO TONE UPHOLSTERY                                            | $\bigcirc$                      | 0                                 | 0                       | 0                             |
| LUXURY UPHOLSTERY with 'Joy' stitch detail (Std on Leather upl | h) 🔘                            | 0                                 | 0                       | 0                             |
| UPHOLSTERED BACK SHELL fabric only                             | 0                               | 0                                 | 0                       | 0                             |
|                                                                |                                 |                                   |                         |                               |