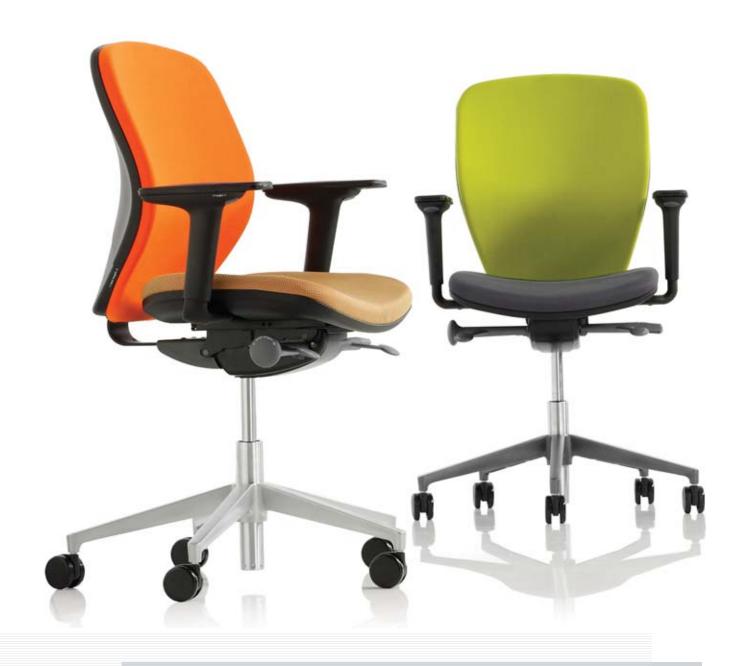

## **ORANGEBOX PRODUCTS ARE SMART,** NEVER OVERCOOKED AND ARE FOCUSED ON

bringing innovation to real market needs. We've worked hard to ensure our core values are inherent in the design of Joy as well as its levels of comfort and its user interface.

|                                                                |                                 | 1.11                              | 1.13.14                 |                               |
|----------------------------------------------------------------|---------------------------------|-----------------------------------|-------------------------|-------------------------------|
| OPTIONS KEY: Standard - Optional - Not available - N/A         | JOY 0 I<br>SWIVEL<br>TASK CHAIR | JOY 02<br>SWIVEL<br>TASK ARMCHAIR | JOY 03<br>COUNTER CHAIR | JOY 04<br>COUNTER<br>ARMCHAIR |
| SYNCHRONOUS MECHANISM                                          |                                 |                                   |                         |                               |
| dual seat zone                                                 |                                 | •                                 | •                       |                               |
| SLIDING SEAT                                                   | 0                               | 0                                 | 0                       | 0                             |
| HEIGHT ADJUSTABLE ARM                                          | _                               | •                                 | -                       | •                             |
| SLIDING ARMPADS                                                | _                               | 0                                 | <del>-</del>            | 0                             |
| BLACK NYLON BASE fitted with 60mm castors                      | •                               | •                                 | •                       |                               |
| ALUMINIUM BASE fitted with 65mm castors                        | 0                               | 0                                 | 0                       | 0                             |
| CASTORS                                                        |                                 | •                                 | N/A                     | N/A                           |
| GLIDES                                                         | 0                               | 0                                 | •                       | •                             |
| BLACK FRAME                                                    |                                 |                                   |                         |                               |
| LIGHT GREY / DARK GREY / CHROME frame                          |                                 | _                                 | _                       |                               |
| TWO TONE UPHOLSTERY                                            | $\bigcirc$                      | 0                                 | 0                       | 0                             |
| LUXURY UPHOLSTERY with 'Joy' stitch detail (Std on Leather upl | h) 🔘                            | 0                                 | 0                       | 0                             |
| UPHOLSTERED BACK SHELL fabric only                             | 0                               | 0                                 | 0                       | 0                             |
|                                                                |                                 |                                   |                         |                               |