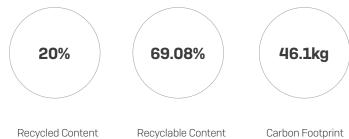

# **CDK02L** — Environmental Impact



#### **Environmental Data**

Based on CDK02L. Complies with SKA rating.



## Materials Weight (%)

| Materials |   | %        |
|-----------|---|----------|
| Steel     | • | 68.63    |
| Plastic   | • | 0.45     |
| Wood      | • | 30.92    |
| Total     |   | 28.53 Kg |

## **Materials Footprint (%)**

| Materials         |   | %                         |
|-------------------|---|---------------------------|
| Metal             | • | 89.00                     |
| Plastic           | • | 1.00                      |
| Wood              | • | 1.00                      |
| Operational Value |   | 9.00                      |
| Total             |   | 46.1 Kg / CO <sub>2</sub> |





#### **Environmental Statement**

Orangebox is accredited to the environmental standard ISO 14001. 2015

As a result every care is taken to ensure its operations and products make a p