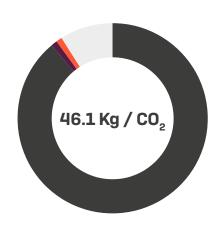

## **Materials Footprint (%)**

| Materials         |   | %                         |
|-------------------|---|---------------------------|
| Metal             | • | 89.00                     |
| Plastic           | • | 1.00                      |
| Wood              | • | 1.00                      |
| Operational Value |   | 9.00                      |
| Total             |   | 46.1 Kg / CO <sub>2</sub> |