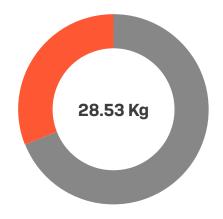

## Materials Weight (%)

| Materials |   | %        |
|-----------|---|----------|
| Steel     | • | 68.63    |
| Plastic   | • | 0.45     |
| Wood      | • | 30.92    |
| Total     |   | 28.53 Kg |