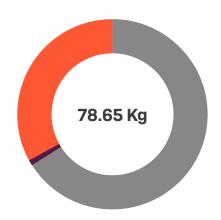

## Materials Weight (%)

| Materials |   | %        |
|-----------|---|----------|
| Steel     | • | 65.00    |
| Plastic   | • | 1.00     |
| Wood      | • | 33.00    |
| Total     |   | 78.65 Kg |