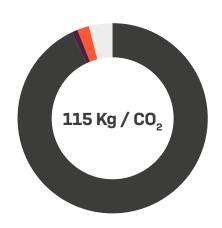

### **Materials Footprint (%)**

| Materials         |   | %                        |
|-------------------|---|--------------------------|
| Metal             | • | 93.00                    |
| Plastic           | • | 1.00                     |
| Wood              | • | 2.00                     |
| Operational Value |   | 4.00                     |
| Total             |   | 115 Kg / CO <sub>2</sub> |