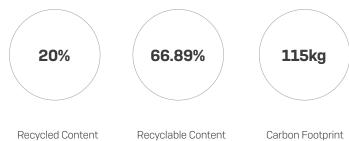

# Cabin 2.22m — Environmental Impact



#### **Environmental Data**

Based on Cabin 2.22m. Complies with SKA rating.



## Materials Weight (%)

| Materials |   | %        |
|-----------|---|----------|
| Steel     | • | 65.00    |
| Plastic   | • | 1.00     |
| Wood      | • | 33.00    |
| Total     |   | 78.65 Kg |

### **Materials Footprint (%)**

| Materials         |   | %                        |
|-------------------|---|--------------------------|
| Metal             | • | 93.00                    |
| Plastic           | • | 1.00                     |
| Wood              | • | 2.00                     |
| Operational Value |   | 4.00                     |
| Total             |   | 115 Kg / CO <sub>2</sub> |





### **Environmental Statement**

Orangebox is accredited to the environmental standard ISO 14001. 2015

As a result every care is taken to ensure its operations and products make a positive