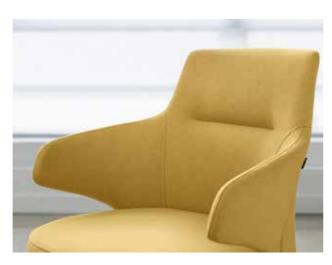

**Low-Back Conference Chairs** Integrated Arm

### **Details**

- A. Loop arm. Polished aluminum arms are available with optional upholstered caps.
- $\hbox{B. } \textbf{Integrated arm.} \ \hbox{Fully upholstered arms follow the elegant curve and profile of the chair.}$
- C. **4-star base.** A refined polished aluminum base with glides and a fixed seating height.
- D. **5-star base.** Caster version includes pneumatic height, synchro-tilt and tension adjustments.