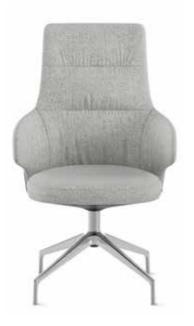

**Mid-Back Duvet Integrated Arm** 4-Star Base

Mid-Back Loop Arm 5-Star Base

#### **Mid-Back Conference Chair**

- 5 Integrated Arm, 4-Star Base
- 6 Duvet, Integrated Arm, 4-Star Base
- 7 Integrated Arm, 5-Star Base
- 8 Duvet, Integrated Arm, 5-Star Base
- 9 Loop Arm, 5-Star Base
- 10 Duvet, Loop Arm, 5-Star Base