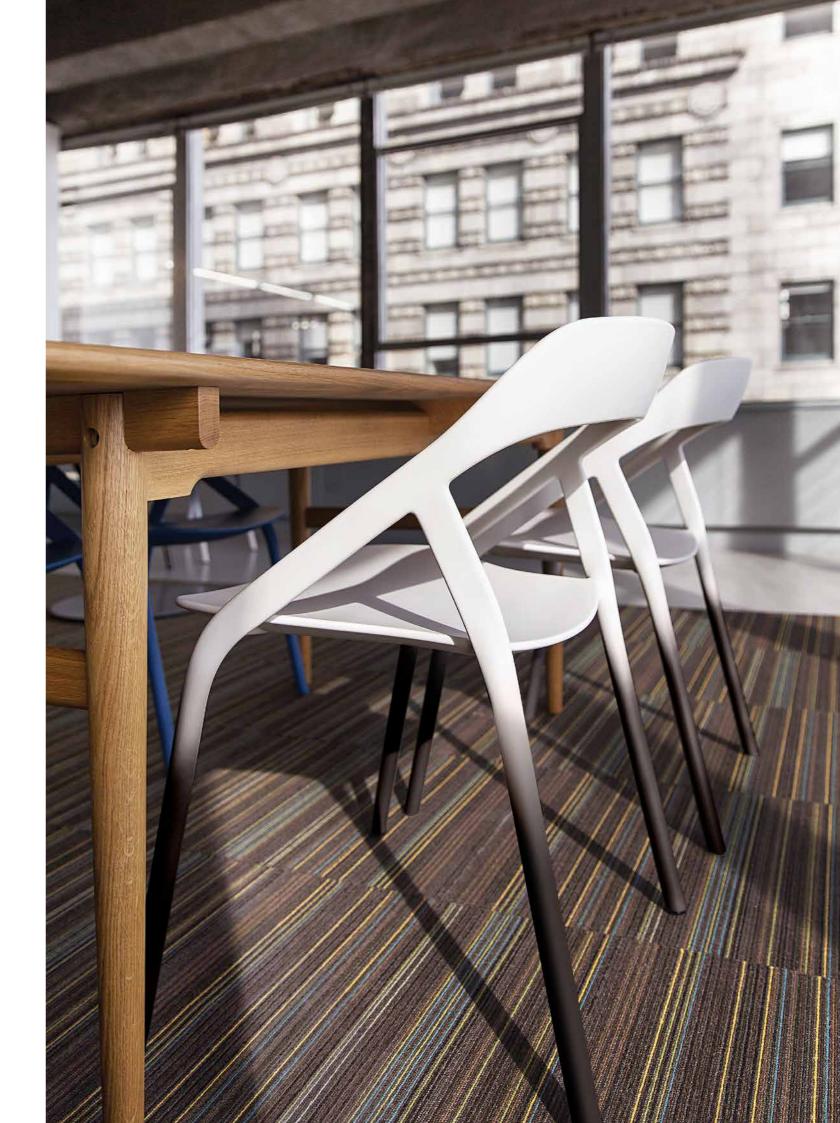

## Modern craft.

The Less Than Five Chair is tailored for an experience that is anything but ordinary. Handcrafted from carbon fiber. Surprisingly light. Exceptionally strong. Weighing less than five pounds (2,3 kg).

Carbon fiber. At its core are thousands of tiny fibers, woven together into a fabric of unrivaled strength and lightness that enables us to push the boundaries of engineering and design.

\_\_\_\_\_ Lightweight and easy to move, LessThanFive makes reconfiguring spaces effortless.