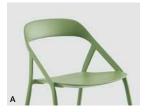

LessThanFive Chair, shown in standard finishes

LessThanFive Essential Series

## Modern craft.

The Less Than Five Chair is tailored for an experience that is anything but ordinary. Handcrafted from carbon fiber. Surprisingly light. Exceptionally strong. Weighing less than five pounds (2,3 kg).