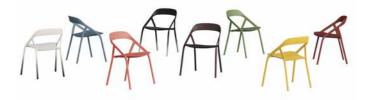

## **Product Features**

- A Color and materiality. The original LessThanFive Chair is available in eight standard handcrafted finishes drawn from the restorative tones of nature - or a clear coated Carbon Weave finish that celebrates the carbon fiber material.
- B LessThanFive Essential Series. Four handcrafted neutral finishes - purchased in packs of 2 or 4 at a more affordable price.
- C Ultra lightweight. Weighs less than 5 pounds (2,3 kg).
  D Stackable. Stacks up to four high for convenient storage.
- E Customizable color. Personalize with Coalesse Color through the LessThanFive Customizer.