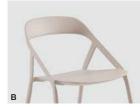

## **Product Features**

- A Color and materiality. The original LessThanFive Chair is available in eight standard handcrafted finishes drawn from the restorative tones of nature - or a clear coated Carbon Weave finish that celebrates the carbon fiber material.
- B LessThanFive Essential Series. Four handcrafted neutral finishes - purchased in packs of 2 or 4 at a more affordable price.
- C Ultra lightweight. Weighs less than 5 pounds (2,3 kg).
  D Stackable. Stacks up to four high for convenient storage.
- E Customizable color. Personalize with Coalesse Color through the LessThanFive Customizer.