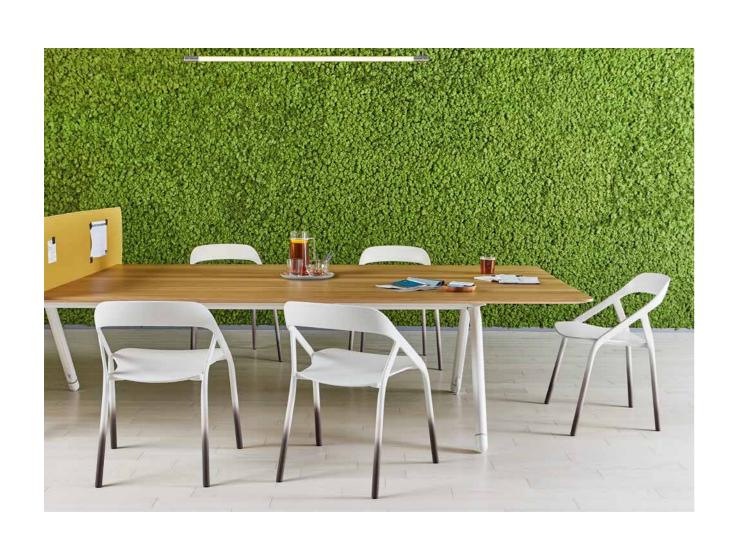

LessThanFive Chair, shown in standard finishes

LessThanFive Essential Series

## Modern craft.

The Less Than Five Chair is tailored for an experience that is anything but ordinary. Handcrafted from carbon fiber. Surprisingly light. Exceptionally strong. Weighing less than five pounds (2,3 kg).

Carbon fiber. At its core are thousands of tiny fibers, woven together into a fabric of unrivaled strength and lightness that enables us to push the boundaries of engineering and design.

\_\_\_\_\_ Lightweight and easy to move, LessThanFive makes reconfiguring spaces effortless.