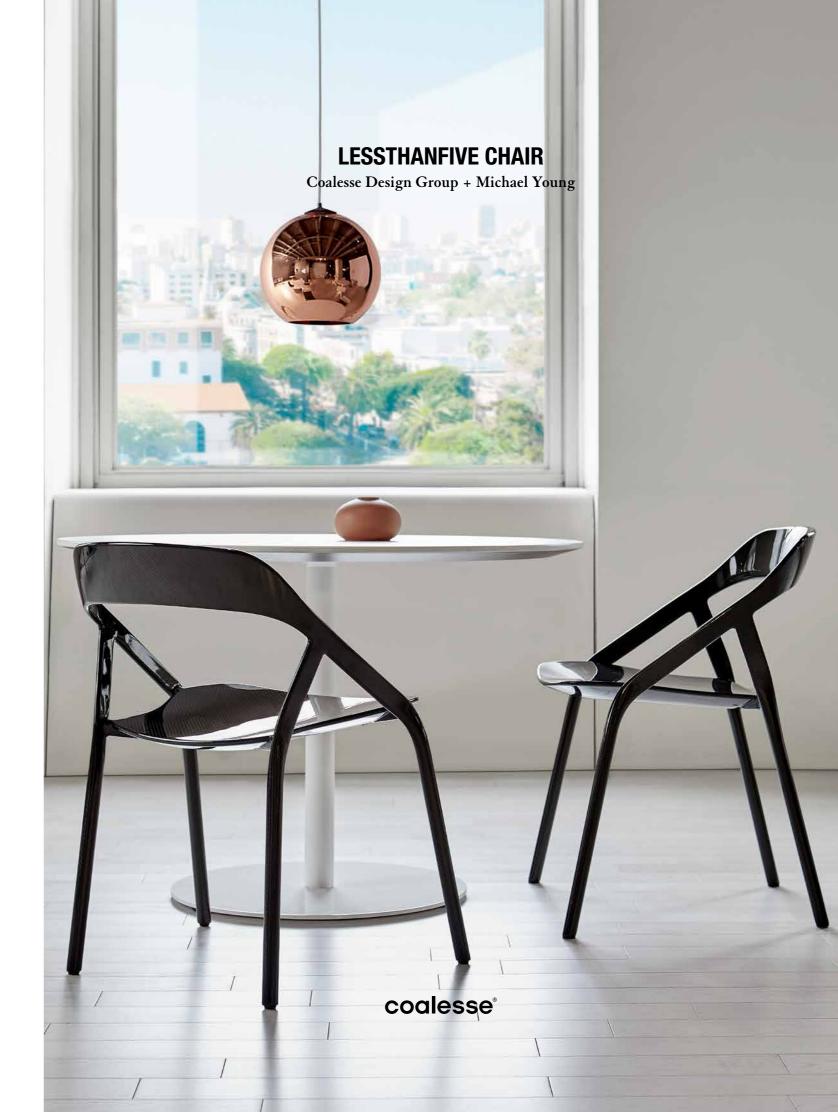

## Modern craft.

The Less Than Five Chair is tailored for an experience that is anything but ordinary. Handcrafted from carbon fiber. Surprisingly light. Exceptionally strong. Weighing less than five pounds (2,3 kg).

Carbon fiber. At its core are thousands of tiny fibers, woven together into a fabric of unrivaled strength and lightness that enables us to push the boundaries of engineering and design.

\_\_\_\_\_ Lightweight and easy to move, LessThanFive makes reconfiguring spaces effortless.