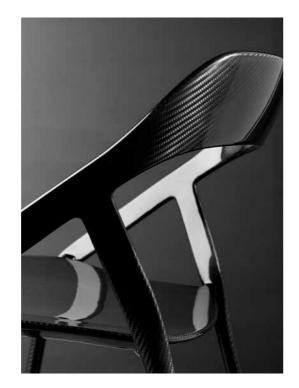

## Modern craft.

The Less Than Five Chair is tailored for an experience that is anything but ordinary. Handcrafted from carbon fiber. Surprisingly light. Exceptionally strong. Weighing less than five pounds (2,3 kg).

Carbon fiber. At its core are thousands of tiny fibers, woven together into a fabric of unrivaled strength and lightness that enables us to push the boundaries of engineering and design.

\_\_\_\_\_ Lightweight and easy to move, LessThanFive makes reconfiguring spaces effortless.