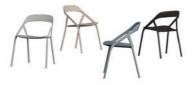

## **Product Features**

- A Color and materiality. The original LessThanFive Chair is available in eight standard handcrafted finishes drawn from the restorative tones of nature - or a clear coated Carbon Weave finish that celebrates the carbon fiber material.
- B LessThanFive Essential Series. Four handcrafted neutral finishes - purchased in packs of 2 or 4 at a more affordable price.
- C Ultra lightweight. Weighs less than 5 pounds (2,3 kg).
  D Stackable. Stacks up to four high for convenient storage.
- E Customizable color. Personalize with Coalesse Color through the LessThanFive Customizer.