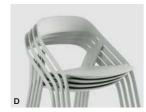

## **Details**

A Chair

758H x 519D x 595W mm Seat Height: 430 mm

16-E0000005 02/20 © 2020 Steelcase Inc. All rights reserved. All specifications subject to change without notice. Printed on at least 60% recycled paper. Cert no. BV-COC-858659. Printed in France by OTT Imprimeurs − Wasselonne. coalesse.eu