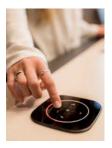

### Connect Device

- Check-in/-out with NFC/RFID card or app
- Pre-set your personal sitting/standing height
- LED colours indicates occupancy status

### **NFC Sticker**

- Low cost, low effort
- Check-in with the GoBright app
- Occupation status visible on Mapping

You can search, find and book a desk via the GoBright mobile app, the online portal or via Mapping in the desk booking system. Mapping is an interactive map of each floor at the office.

OR

Check-in at your desk instantly by scanning the built-in Connect device with your mobile phone or NFC card.