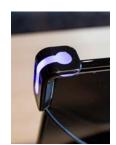

### Connect Device

- Check-in/-out with NFC/RFID card or app
- Pre-set your personal sitting/standing height
- LED colours indicates occupancy status

3

Finally, it's possible to make the real occupancy of a desk visible.

The LED ring on the Connect device shows the status of a desk at a quick glance:

Green : the desk is free and bookable

: the desk is occupied and

non-bookable

Blue : the desk is occupied and non-bookable and the person at the desk does not want to

be disturbed