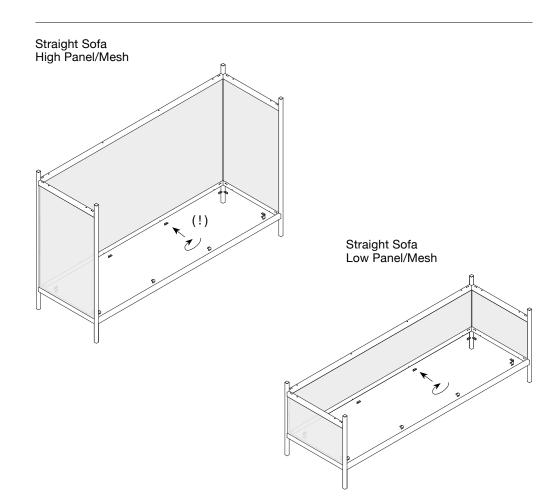

### REQUIRED FOR INSTALLATION

12x Brackets

9. Place the larch base panel. Ensure all bolts at the front, back and sides are screwed in. Take caution not to over tighten the M6×16mm Button Head bolts (!)

10. Place cushion on top of Base Panel.

Straight Sofa High Panel/Mesh

Straight Sofa Low Panel/Mesh

**11.** Insert the brackets into the cross bracing.

Take caution not to over tighten the M5×10mm CSK Bolts (!)