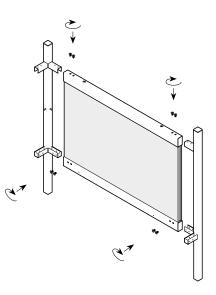

**4.** Assemble side steel tubes with larch or upholstered panel. Take caution not to over tighten the M6×60mm CSK bolts (!)

Straight Sofa High Panel Only Straight Sofa Low Panel Only

5. Insert the back and front legs