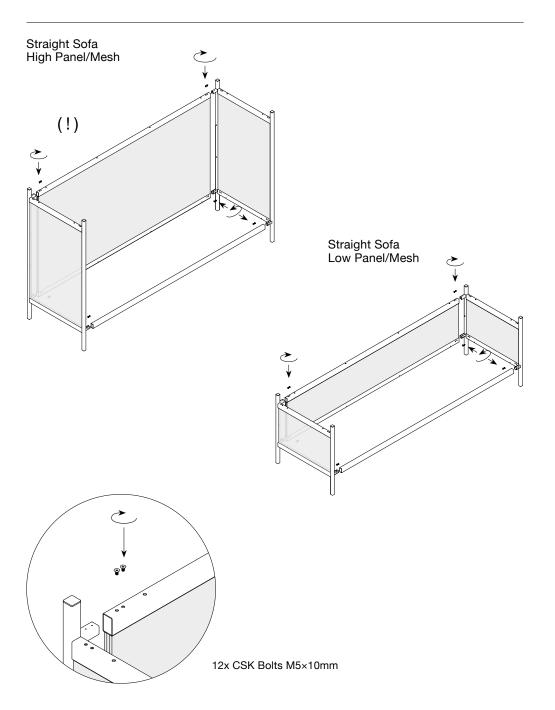

**4.** Assemble side steel tubes with larch or upholstered panel. Take caution not to over tighten the M6×60mm CSK bolts (!)

Straight Sofa High Panel Only Straight Sofa Low Panel Only

5. Insert the back and front legs

Take caution not to over tighten the M5×10mm CSK bolts (!)

Straight Sofa High Panel/Mesh Straight Sofa Low Panel/Mesh

**6.** Assemble back steel tubes with larch or upholstered panel. Take caution not to over tighten the M6×60mm CSK bolts (!)