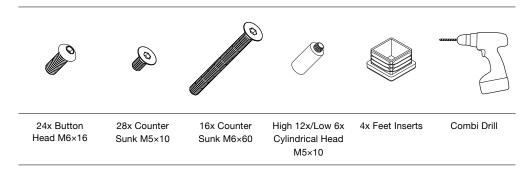

#### 24x Button Head M6×16

28x Counter Sunk M5×10

4x Feet Inserts

Combi Drill