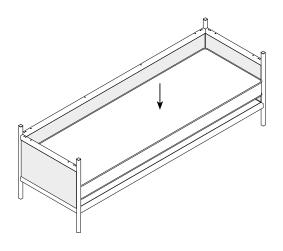

10. Place cushion on top of Base Panel.

Straight Sofa High Panel/Mesh

Straight Sofa Low Panel/Mesh

**11.** Insert the brackets into the cross bracing.

Take caution not to over tighten the M5×10mm CSK Bolts (!)