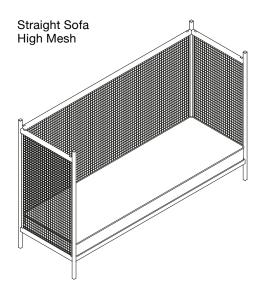

#### REQUIRED FOR INSTALLATION (MESH)

# Installation

Straight Sofa

Low Mesh

**1.** Layout contents on a rug or soft surface to prevent scratching of the components. Check the correct bolts are included before assembling.

INSTRUCTIONS FOR CORRECT INSTALLATION