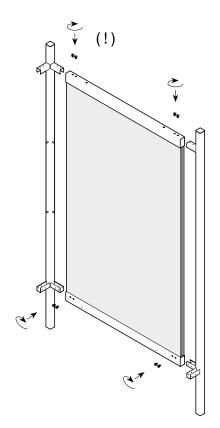

**4.** Assemble side steel tubes with larch or upholstered panel. Take caution not to over tighten the M6×60mm CSK bolts (!)

Straight Sofa High Panel Only Straight Sofa Low Panel Only

5. Insert the back and front legs