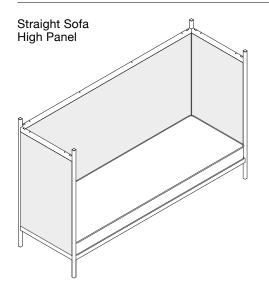

# GRID STRAIGHT SOFA HIGH Ronan & Erwan Bouroullec

A colourful room-within-a-room, the raw shell of the GRID System provides a base for modular seating, shelves, tables and screens, which can be integrated in different ways to create a playful and multifunctional environment for informal meetings, presentations or simply hanging out.

# Straight Sofa High Panel Straight Sofa Low Panel