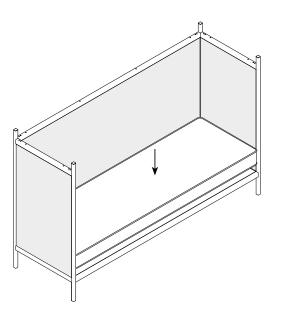

10. Place cushion on top of Base Panel.

Straight Sofa High Panel/Mesh

Straight Sofa Low Panel/Mesh

**11.** Insert the brackets into the cross bracing.

Take caution not to over tighten the M5×10mm CSK Bolts (!)