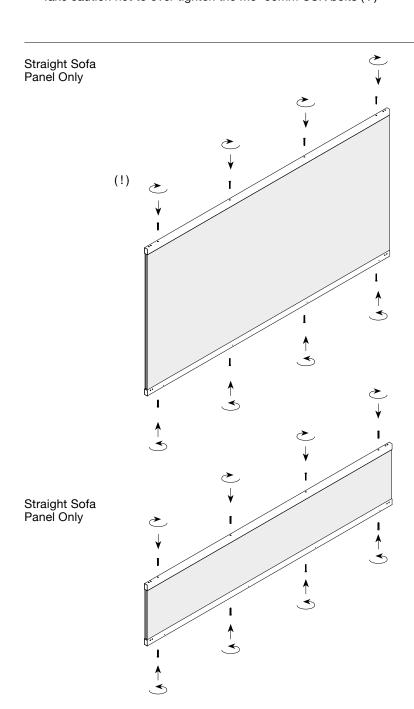

2. Insert vertical wood locators into legs.

Take caution not to over tighten the M5×10mm Cylindrical Head bolts (!)

Straight Sofa Panel Only

**3.** Insert Plastic feet into the bottom of the legs.

Straight Sofa Panel/Mesh