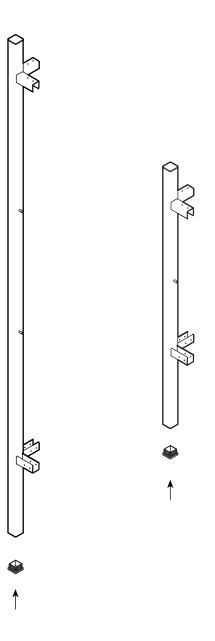

2. Insert vertical wood locators into legs.

Take caution not to over tighten the M5×10mm Cylindrical Head bolts (!)

Straight Sofa Panel Only

**3.** Insert Plastic feet into the bottom of the legs.

Straight Sofa Panel/Mesh