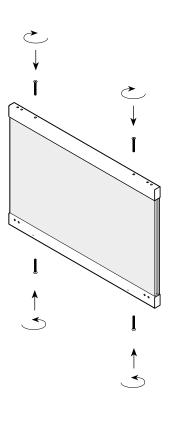

2. Insert vertical wood locators into legs.

Take caution not to over tighten the M5×10mm Cylindrical Head bolts (!)

Straight Sofa Panel Only

**3.** Insert Plastic feet into the bottom of the legs.

Straight Sofa Panel/Mesh