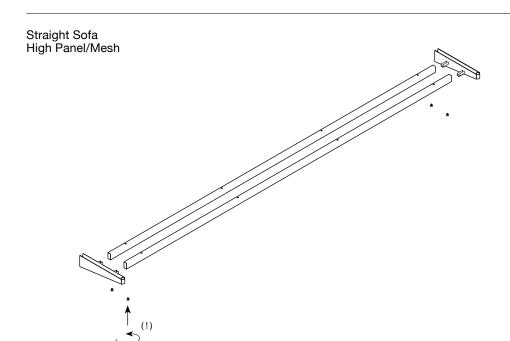

**4.** Assemble side steel tubes with larch or upholstered panel. Take caution not to over tighten the M6×60mm CSK bolts (!)

Straight Sofa High Panel Only Straight Sofa Low Panel Only

5. Insert the back and front legs

Take caution not to over tighten the M5×10mm CSK bolts (!)

Straight Sofa High Panel/Mesh Straight Sofa Low Panel/Mesh

**6.** Assemble back steel tubes with larch or upholstered panel. Take caution not to over tighten the M6×60mm CSK bolts (!)