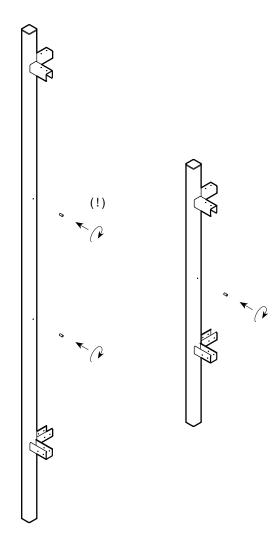

2. Insert vertical wood locators into legs.

Take caution not to over tighten the M5×10mm Cylindrical Head bolts (!)

Straight Sofa Panel Only

**3.** Insert Plastic feet into the bottom of the legs.

Straight Sofa Panel/Mesh