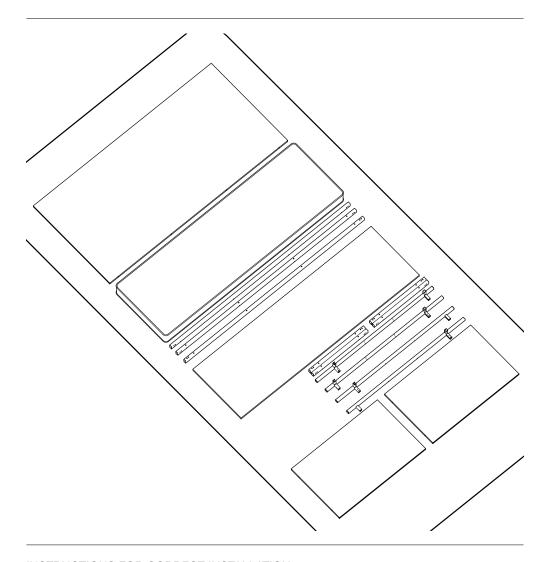

# Installation

Straight Sofa

Low Mesh

**1.** Layout contents on a rug or soft surface to prevent scratching of the components. Check the correct bolts are included before assembling.

INSTRUCTIONS FOR CORRECT INSTALLATION

Always use a minimum of THREE PEOPLE when assembling this Product. Always be mindful of the weight of this product and take the necessary precautions during assembly to avoid any harm. Always use a qualified person for the installation. Damaged parts of the furniture should be exclusively replaced by the manufacturer or a qualified person. E&S declines all responsibility for products that are modified.