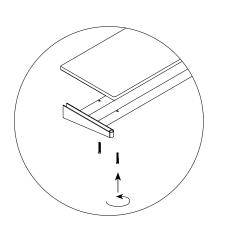

**12.** Place the shelf panel on the frame.

Take caution not to over tighten the M6×50mm CSK bolts (!)