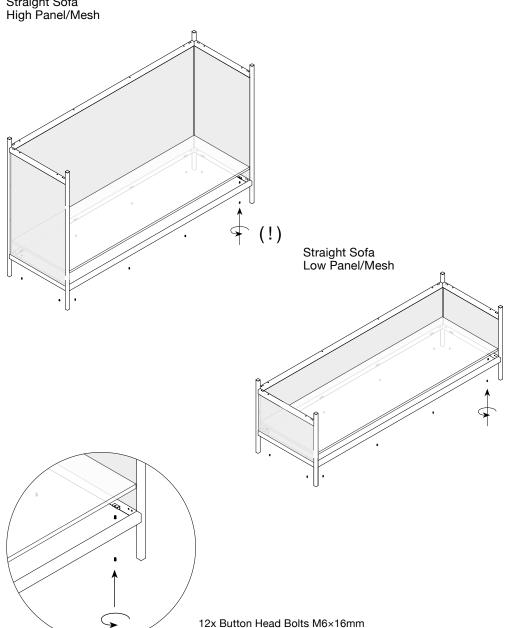

7. Ensure the recommended amount of people are assisting for this step. Insert the two side units into the back unit and lower front tube.

Take caution not to over tighten the M5×10mm CSK bolts (!)

**8.** Attach the brackets to the base of the frame. Ensure they are in the correct position before tightening.

Take caution not to over tighten the M6×16mm Button Head bolts (!)

### REQUIRED FOR INSTALLATION

12x Brackets

9. Place the larch base panel. Ensure all bolts at the front, back and sides are screwed in. Take caution not to over tighten the M6×16mm Button Head bolts (!)