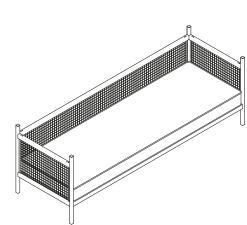

# GRID STRAIGHT SOFA Ronan & Erwan Bouroullec

# GRID STRAIGHT SOFA HIGH Ronan & Erwan Bouroullec

A colourful room-within-a-room, the raw shell of the GRID System provides a base for modular seating, shelves, tables and screens, which can be integrated in different ways to create a playful and multifunctional environment for informal meetings, presentations or simply hanging out.