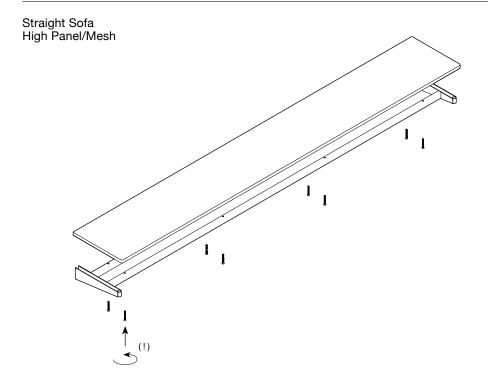

# **13.** Attach shelf to back of sofa.

Take caution not to over tighten the M6×16mm CSK bolts (!)

**14.** Do not place items that exceed 30Kg on the shelf.

Straight Sofa High & Low Panel/Mesh