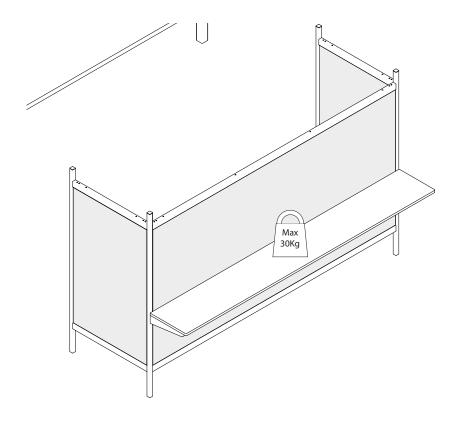

#### **INSTRUCTIONS OF USE**

Work shelf (optional): Do not place items that exceed 30KG. GRID is designed and tested for L1 "general use" areas. Suitable environments for this product include: office buildings, showrooms, public halls, function rooms, cafés, restaurants, canteens, banks and bars.