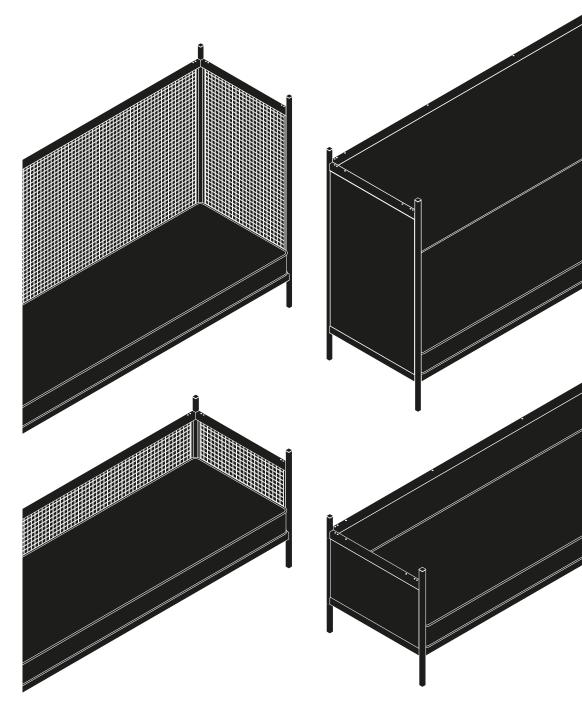

ESTABLISHED & SONS United Kingdom Phone +44 (0)20 7608 0990 establishedandsons.com

ESTANDSONS LTD Estandsons Warehouse Intereuropa d.d. Mednarodni prehod 8, SI-5290 Šempeter pri Gorici, Slovenija



# GRID STRAIGHT SOFA Ronan & Erwan Bouroullec





# GRID STRAIGHT SOFA HIGH Ronan & Erwan Bouroullec

A colourful room-within-a-room, the raw shell of the GRID System provides a base for modular seating, shelves, tables and screens, which can be integrated in different ways to create a playful and multifunctional environment for informal meetings, presentations or simply hanging out.

#### THE DESIGNER

Ronan & Erwan Bouroullec have been working together for over 20 years, bonded by diligence and challenged by their distinct personalities. From designing spaces to furniture, taking on architectural projects to designing textile wall systems or comprehensive collections, the brothers maintain drawing and experimental activity as essential to the development of their work. Their designs are part of select international museums' permanen