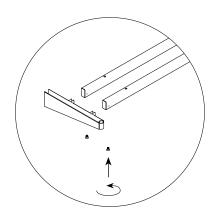

2. Insert vertical wood locators into legs.

Take caution not to over tighten the M5×10mm Cylindrical Head bolts (!)

Straight Sofa Panel Only

**3.** Insert Plastic feet into the bottom of the legs.

Straight Sofa Panel/Mesh