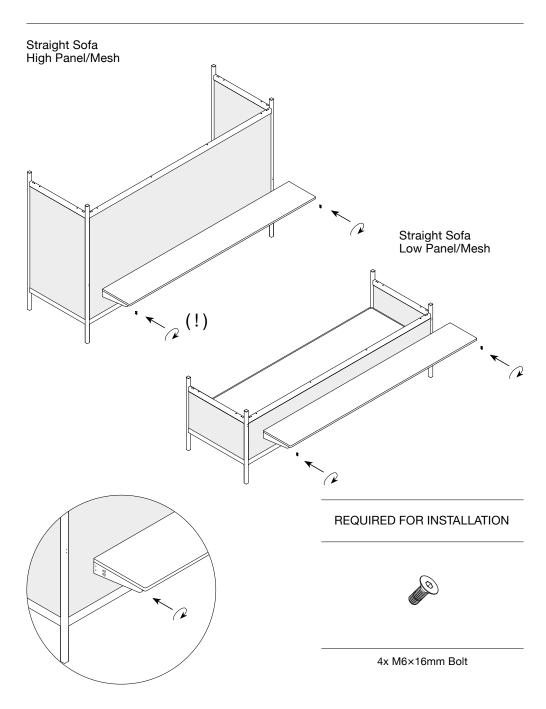

# **13.** Attach shelf to back of sofa.

Take caution not to over tighten the M6×16mm CSK bolts (!)

**14.** Do not place items that exceed 30Kg on the shelf.

Straight Sofa High & Low Panel/Mesh