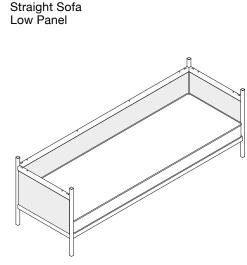

# General Information

IMPORTANT. RETAIN FOR FUTURE REFERENCE: READ CAREFULLY

DESIGN 2021

**DIMENSIONS** 

High: L2486 × D800 × H1584mm Low: L2486 × D800 × H834mm DESCRIPTION

Straight Sofa High & Low

**MATERIALS** 

# Straight Sofa High Panel Straight Sofa Low Panel