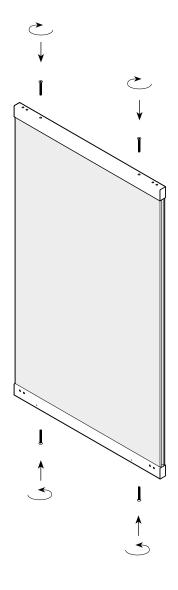

2. Insert vertical wood locators into legs.

Take caution not to over tighten the M5×10mm Cylindrical Head bolts (!)

Straight Sofa Panel Only

**3.** Insert Plastic feet into the bottom of the legs.

Straight Sofa Panel/Mesh