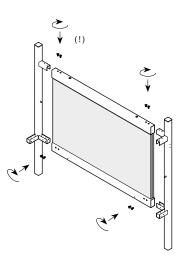

Corner Sofa High Panel/Mesh Corner Sofa Low Panel/Mesh

**6.** Assemble back steel tubes with larch or upholstered panel. Take caution not to over tighten the M6×60mm CSK bolts (!)

7. Ensure the recommended amount of people are assisting for this step. Insert the two side units into the back unit and lower front tube.

Take caution not to over tighten the M5×10mm CSK bolts (!)

**8.** Attach the brackets to the base of the frame. Ensure they are in the correct position before tightening.

Take caution not to over tighten the M6×16mm Button Head bolts (!)