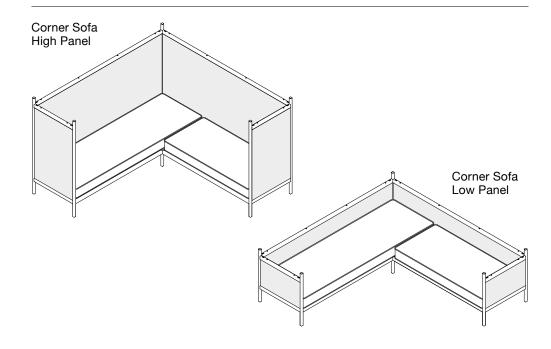

# GRID CORNER SOFA Ronan & Erwan Bouroullec

# General Information

IMPORTANT. RETAIN FOR FUTURE REFERENCE: READ CAREFULLY

**DESIGN** 2021

**DIMENSIONS** 

High: L2486 × D2486 × H1584mm Low: L2486 × D2486 × H834mm

DESCRIPTION

Corner Sofa High & Low

**MATERIALS** 