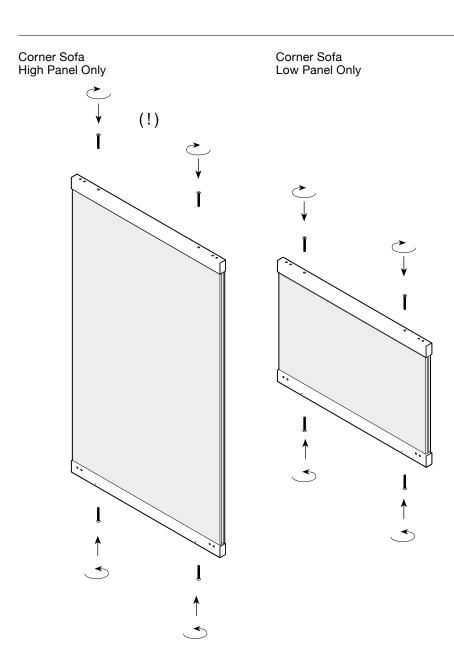

**4.** Assemble side steel tubes with larch or upholstered panel. Take caution not to over tighten the M6×60mm CSK bolts (!)

5. Insert the back and front legs
Take caution not to over tighten the M5×10mm CSK bolts (!)