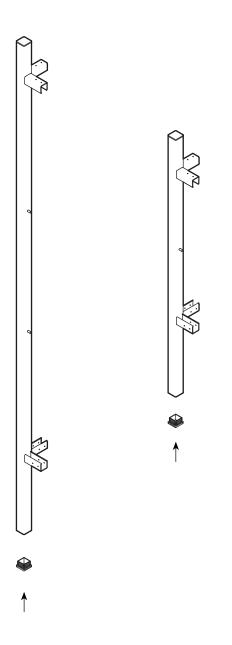

2. Insert vertical wood locators into legs.

Take caution not to over tighten the M5×10mm Cylindrical Head bolts (!)

Corner Sofa Panel Only

**3.** Insert Plastic feet into the bottom of the legs.

Corner Sofa Panel/Mesh