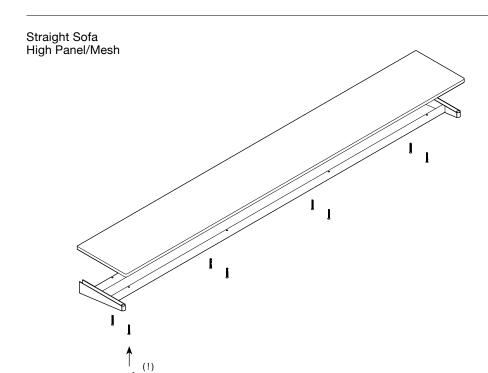

# REQUIRED FOR INSTALLATION

8x CSK Bolts M6×50mm

14. Attach shelf to back of sofa.

Take caution not to over tighten the M6×16mm CSK bolts (!)

**15.** Do not place items that exceed 30Kg on the shelf.

Straight Sofa High High & Low Panel/Mesh