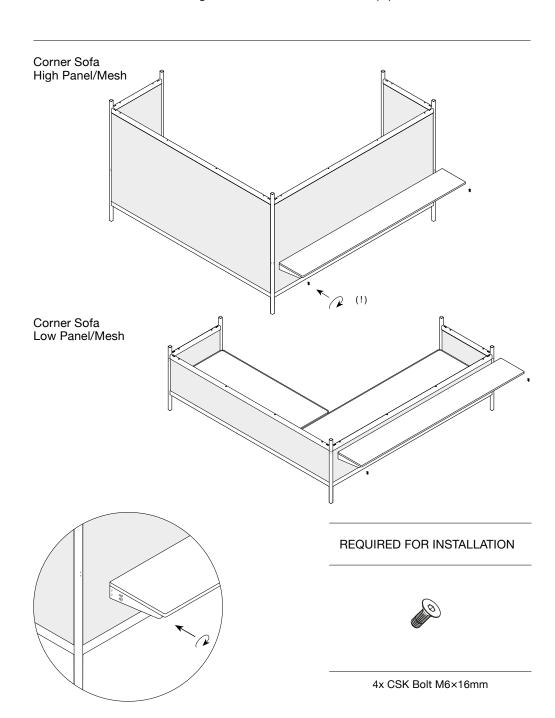

# REQUIRED FOR INSTALLATION

- **11.** Place the larch base panel. Ensure all bolts at the front, back and sides are screwed in. Take caution not to over tighten the M6×16mm Button Head bolts (!)
- Corner Sofa High Panel/Mesh Corner Sofa Low Panel/Mesh 18x Button Head Bolts M6×16mm
- 12. Insert the brackets into the cross bracing.
  Take caution not to over tighten the M5×10mm CSK bolts (!)