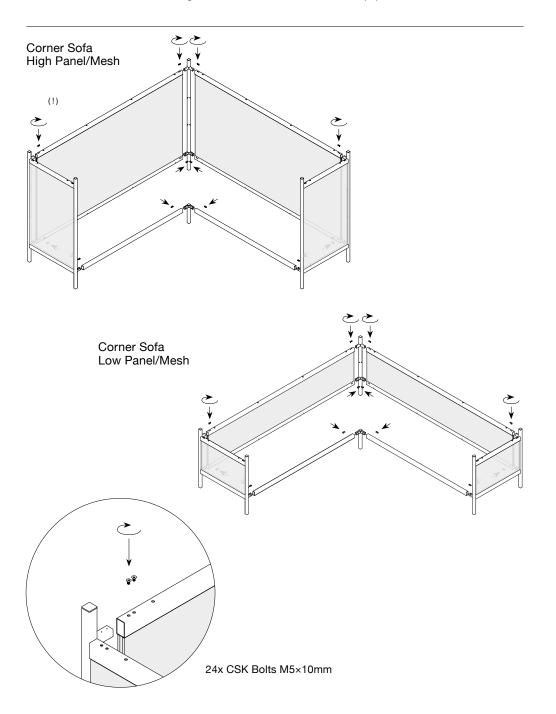

**4.** Assemble side steel tubes with larch or upholstered panel. Take caution not to over tighten the M6×60mm CSK bolts (!)

5. Insert the back and front legs
Take caution not to over tighten the M5×10mm CSK bolts (!)

Corner Sofa High Panel/Mesh Corner Sofa Low Panel/Mesh

**6.** Assemble back steel tubes with larch or upholstered panel. Take caution not to over tighten the M6×60mm CSK bolts (!)

7. Ensure the recommended amount of people are assisting for this step. Insert the two side units into the back unit and lower front tube.