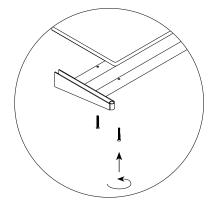

# REQUIRED FOR INSTALLATION

8x CSK Bolts M6×50mm

14. Attach shelf to back of sofa.

Take caution not to over tighten the M6×16mm CSK bolts (!)

**15.** Do not place items that exceed 30Kg on the shelf.

Straight Sofa High High & Low Panel/Mesh