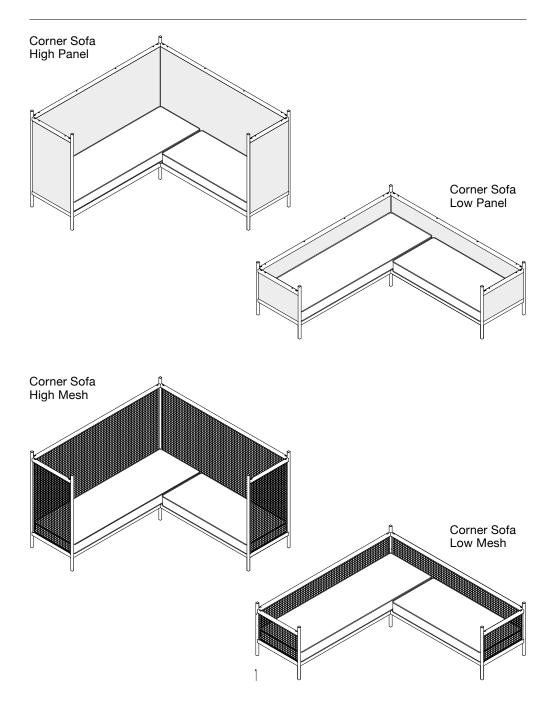

# GRID CORNER SOFA Ronan & Erwan Bouroullec

# General Information

IMPORTANT. RETAIN FOR FUTURE REFERENCE: READ CAREFULLY

**DESIGN** 2021

**DIMENSIONS** 

High: L2486 × D2486 × H1584mm Low: L2486 × D2486 × H834mm

DESCRIPTION

Corner Sofa High & Low

**MATERIALS** 