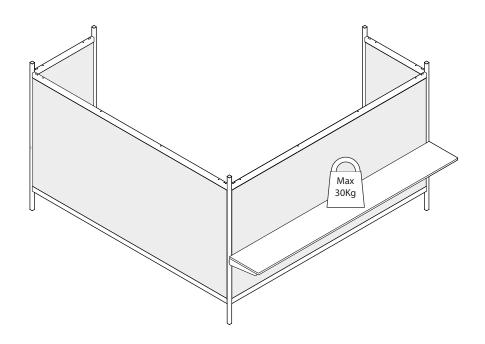

## **INSTRUCTIONS OF USE**

Work shelf (optional): Do not place items that exceed 30KG. GRID is designed and tested for L1 "general use" areas. Suitable environments for this product include: office buildings, showrooms, public halls, function rooms, cafés, restaurants, canteens, banks and bars.

# REQUIRED FOR INSTALLATION

8x CSK Bolts M6×50mm

14. Attach shelf to back of sofa.

Take caution not to over tighten the M6×16mm CSK bolts (!)

**15.** Do not place items that exceed 30Kg on the shelf.

Straight Sofa High High & Low Panel/Mesh