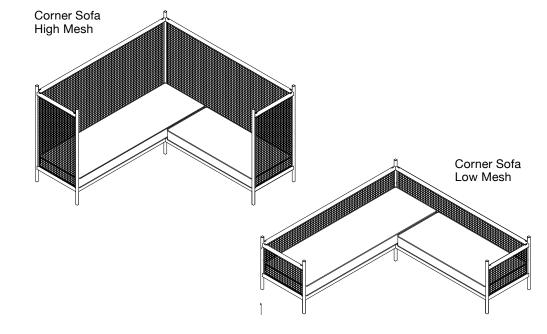

# GRID CORNER SOFA Ronan & Erwan Bouroullec

# General Information

IMPORTANT. RETAIN FOR FUTURE REFERENCE: READ CAREFULLY

**DESIGN** 2021

**DIMENSIONS** 

High: L2486 × D2486 × H1584mm Low: L2486 × D2486 × H834mm

DESCRIPTION

Corner Sofa High & Low

**MATERIALS** 