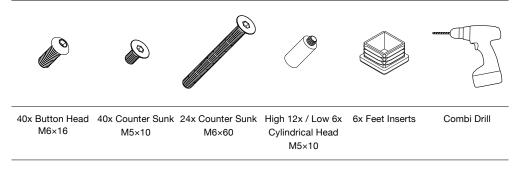

# 40x Button Head 40x Counter Sunk 6x Feet Inserts

Combi Drill

# Installation

**1.** Layout contents on a rug or soft surface to prevent scratching of the components. Check the correct bolts are included before assembling.

# INSTRUCTIONS FOR CORRECT INSTALLATION

Always use a minimum of THREE PEOPLE when assembling this Product. Always be mindful of the weight of this product and take the necessary precautions during assembly to avoid any harm. Always use a qualified person for the installation. Damaged parts of the furniture should be exclusively replaced by the manufacturer or a qualified person. E&S declines all responsibility for products that are modified.