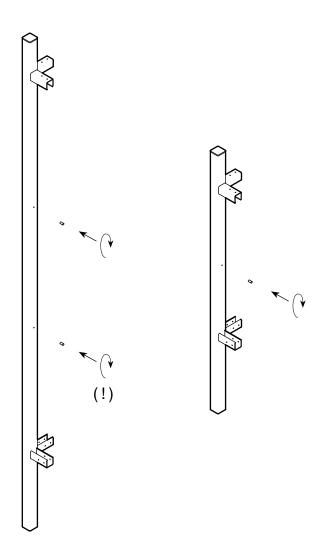

2. Insert vertical wood locators into legs.

Take caution not to over tighten the M5×10mm Cylindrical Head bolts (!)

Corner Sofa Panel Only

**3.** Insert Plastic feet into the bottom of the legs.

Corner Sofa Panel/Mesh