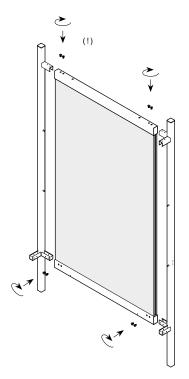

**4.** Assemble side steel tubes with larch or upholstered panel. Take caution not to over tighten the M6×60mm CSK bolts (!)

5. Insert the back and front legs
Take caution not to over tighten the M5×10mm CSK bolts (!)

Corner Sofa High Panel/Mesh Corner Sofa Low Panel/Mesh

**6.** Assemble back steel tubes with larch or upholstered panel. Take caution not to over tighten the M6×60mm CSK bolts (!)

7. Ensure the recommended amount of people are assisting for this step. Insert the two side units into the back unit and lower front tube.