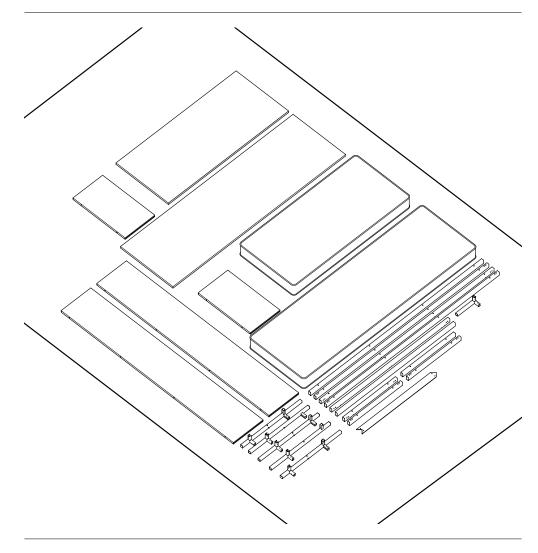

## REQUIRED FOR INSTALLATION (PANEL)

## REQUIRED FOR INSTALLATION (MESH)

# Installation

**1.** Layout contents on a rug or soft surface to prevent scratching of the components. Check the correct bolts are included before assembling.