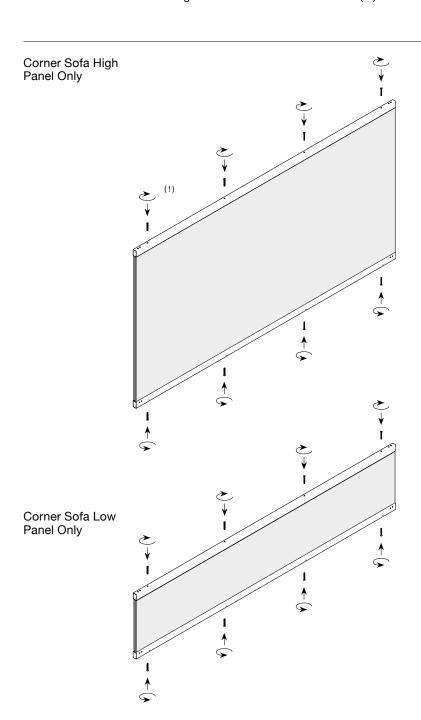

2. Insert vertical wood locators into legs.

Take caution not to over tighten the M5×10mm Cylindrical Head bolts (!)

Corner Sofa Panel Only

**3.** Insert Plastic feet into the bottom of the legs.

Corner Sofa Panel/Mesh

**4.** Assemble side steel tubes with larch or upholstered panel. Take caution not to over tighten the M6×60mm CSK bolts (!)

5. Insert the back and front legs
Take caution not to over tighten the M5×10mm CSK bolts (!)