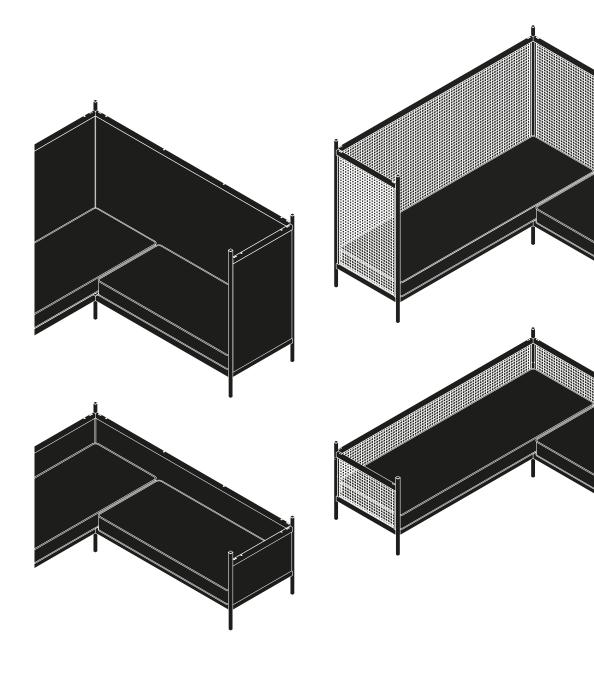

# GRID CORNER SOFA Ronan & Erwan Bouroullec

# GRID ROOM DIVIDER Ronan & Erwan Bouroullec

A colourful room-within-a-room, the raw shell of the GRID System provides a base for modular seating, shelves, tables and screens, which can be integrated in different ways to create a playful and multifunctional environment for informal meetings, presentations or simply hanging out.

# General Information

IMPORTANT. RETAIN FOR FUTURE REFERENCE: READ CAREFULLY

**DESIGN** 2021

**DIMENSIONS** 

High: L2486 × D2486 × H1584mm Low: L2486 × D2486 × H834mm

DESCRIPTION

Corner Sofa High & Low

**MATERIALS** 