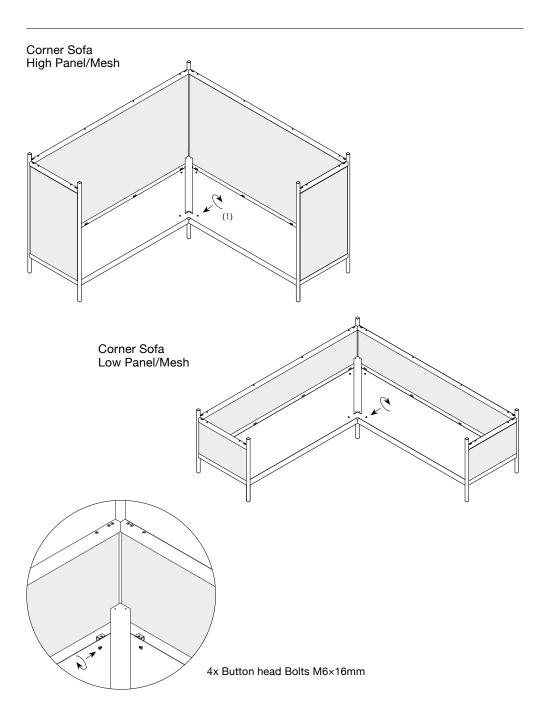

Take caution not to over tighten the M5×10mm CSK bolts (!)

**8.** Attach the brackets to the base of the frame. Ensure they are in the correct position before tightening.

Take caution not to over tighten the M6×16mm Button Head bolts (!)

# REQUIRED FOR INSTALLATION

- **11.** Place the larch base panel. Ensure all bolts at the front, back and sides are screwed in. Take caution not to over tighten the M6×16mm Button Head bolts (!)
- Corner Sofa High Panel/Mesh Corner Sofa Low Panel/Mesh 18x Button Head Bolts M6×16mm
- 12. Insert the brackets into the cross bracing.
  Take caution not to over tighten the M5×10mm CSK bolts (!)