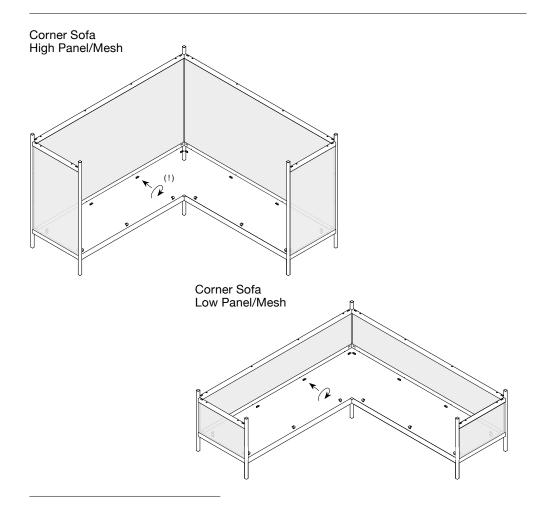

Corner Sofa High Panel/Mesh Corner Sofa Low Panel/Mesh

**6.** Assemble back steel tubes with larch or upholstered panel. Take caution not to over tighten the M6×60mm CSK bolts (!)

7. Ensure the recommended amount of people are assisting for this step. Insert the two side units into the back unit and lower front tube.

Take caution not to over tighten the M5×10mm CSK bolts (!)

**8.** Attach the brackets to the base of the frame. Ensure they are in the correct position before tightening.

Take caution not to over tighten the M6×16mm Button Head bolts (!)