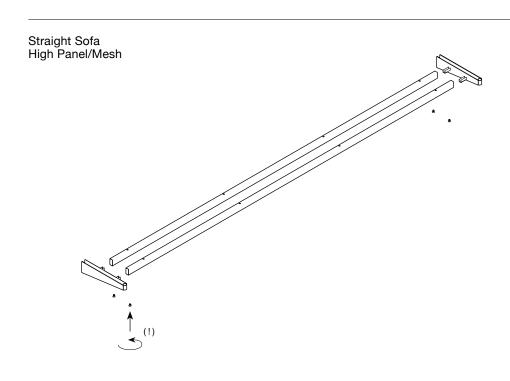

# REQUIRED FOR INSTALLATION

8x CSK Bolts M6×50mm

14. Attach shelf to back of sofa.

Take caution not to over tighten the M6×16mm CSK bolts (!)

**15.** Do not place items that exceed 30Kg on the shelf.

Straight Sofa High High & Low Panel/Mesh