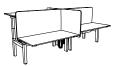

# FOR BENCH

Fixed bench Sizes H1000 - 1365

Privacy + Modesty Sizes H1000 - H1365

**Ology Bench** Sizes H1165 - H1540

### **GET COZY**

With playful, almost infinite combinations of sizes, rounded shapes and whether on an individual table or a bench, Divisio Frameless Screen provides the right level of privacy and a cozy atmosphere at the workstation.