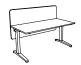

## FOR INDIVIDUAL DESK

Privacy above the desk Sizes H1000 - H1365

# FOR BENCH

Fixed bench Sizes H1000 - 1365

Privacy + Modesty Sizes H1000 - H1365

**Ology Bench** Sizes H1165 - H1540