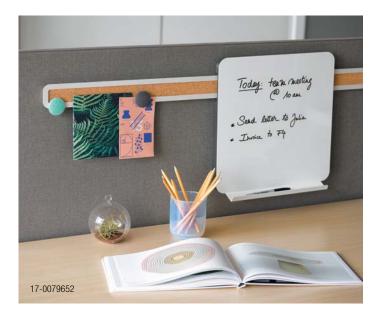

# **GET PERSONAL**

Equipped with tackable and magnetic function, the practical accessory rail allows easy hooking of 1+1 Organisational tools, keeping important documents, personal items and objects tidy and within hands reach. The marker board facilitates quick customised, personal tasking.