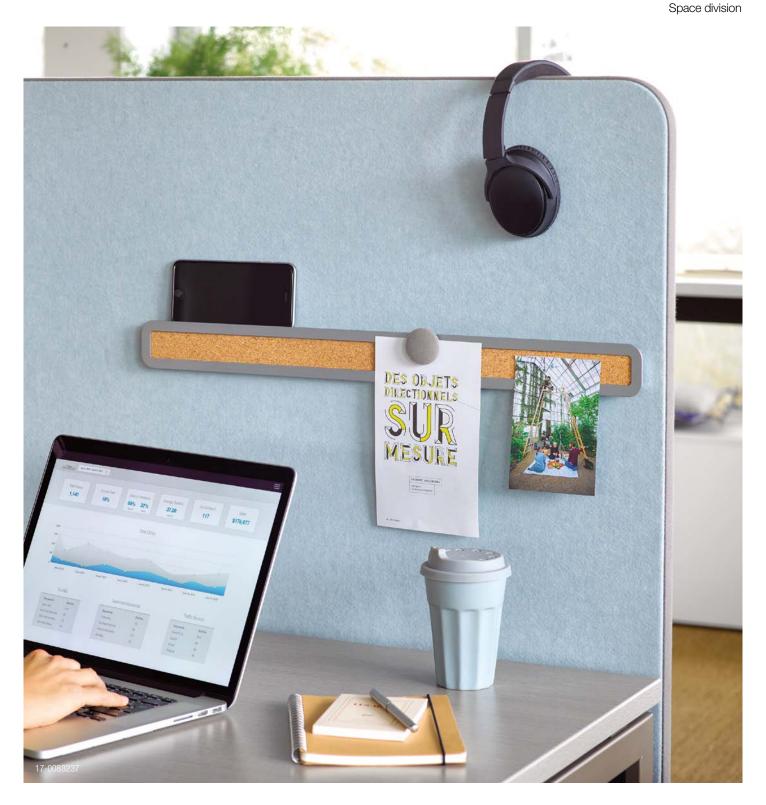

# **GET PERSONAL**

Equipped with tackable and magnetic function, the practical accessory rail allows easy hooking of 1+1 Organisational tools, keeping important documents, personal items and objects tidy and within hands reach. The marker board facilitates quick customised, personal tasking.