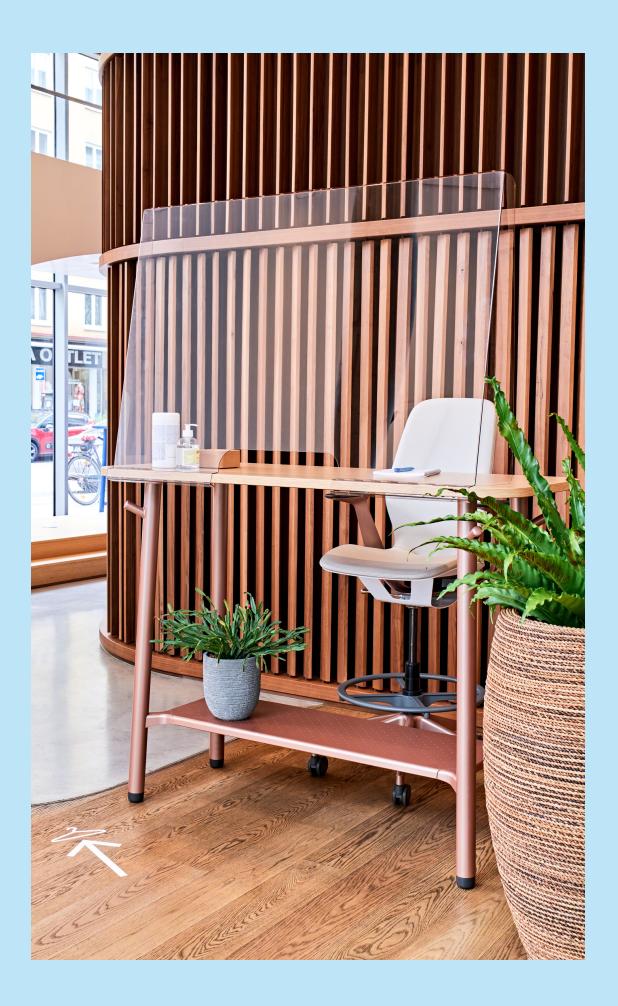

# **Retrofitting Shields**

Retrofitting Shields are extensions that can be easily integrated on existing screens or rail solutions. Ready in under a minute, they provide the ideal solution for an immediate adaptation of office workstations.

Retrofitting Shield – Polycarbonate Dimensions Width: 1400, 1600, 1800 mm Height: 407 mm Depth: 2 mm