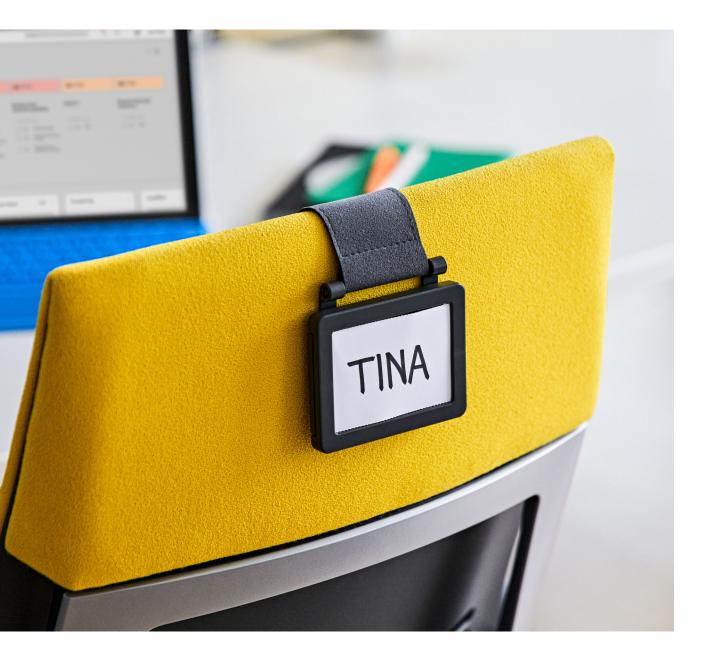

# **Divisio Name Tag**

Divisio Name Tag is a simple accessory that can be placed on top of desk screens, chairs and storage. It provides an intuitive and immediate way to signal if a workstation or storage element is used to avoid usage by multiple individuals, thus decreasing the probability of contamination.