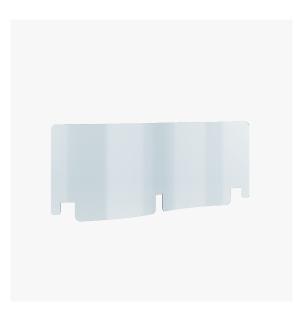

## **Modular Shields**

Modular Shields can be easily placed on different types of workstations, making them a practical solution for both privacy and protection. Play with the transparency of polycarbonate to ensure social distancing while bringing a fresh design into the workplace.

*Modular Shield – Polycarbonate* Dimensions Width: 1000 mm Height: 807 mm Depth: 4 mm

Stoppers