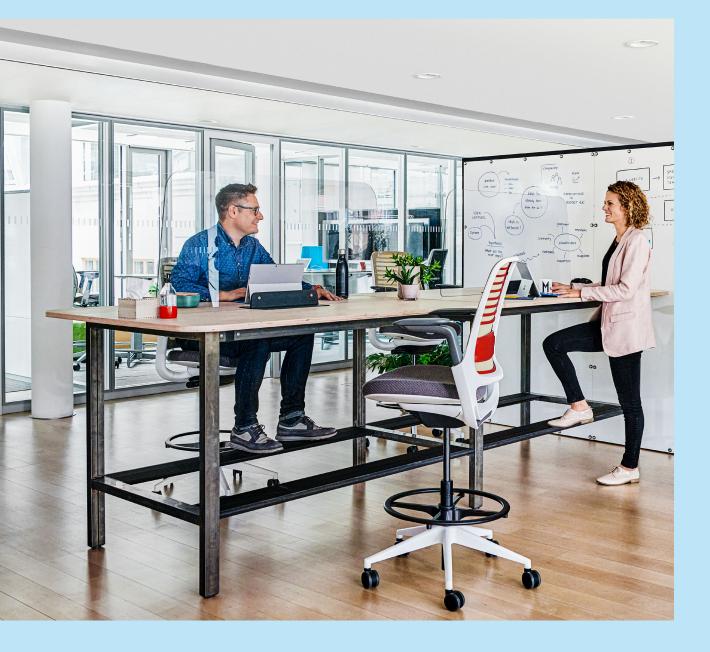

# Back to the Office Solutions (B2O)

5

Now more than ever, the workplace plays an essential role in employee wellbeing.

And while physical safety is of the utmost importance, it is as vital to ensure that people feel safe so they can perform. By integrating safety needs into the design of compelling spaces, organisations can create warm and welcoming workplaces that make people excited to return.

An essential part of creating a compelling and safe workplace is retrofitting existing solutions based on a common-sense approach that adheres to governmental and global health guidelines, including physical distancing, adding barriers, cleaning and safety measures.

The addition of Back to the Office Solutions (B2O) to existing spaces is especially important to create new divisions when the minimum required distance between employees cannot be achieved. Companies can adapt the office, with short-term solutions that require minimum investment, to welcome people back to a compelling and safe workplace.