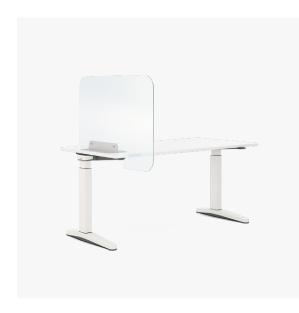

## **Modular Shields**

Modular Shields can be easily placed on different types of workstations, making them a practical solution for both privacy and protection. Play with the transparency of polycarbonate to ensure social distancing while bringing a fresh design into the workplace.

*Modular Shield – Polycarbonate* Dimensions Width: 1000 mm Height: 807 mm Depth: 4 mm

Stoppers