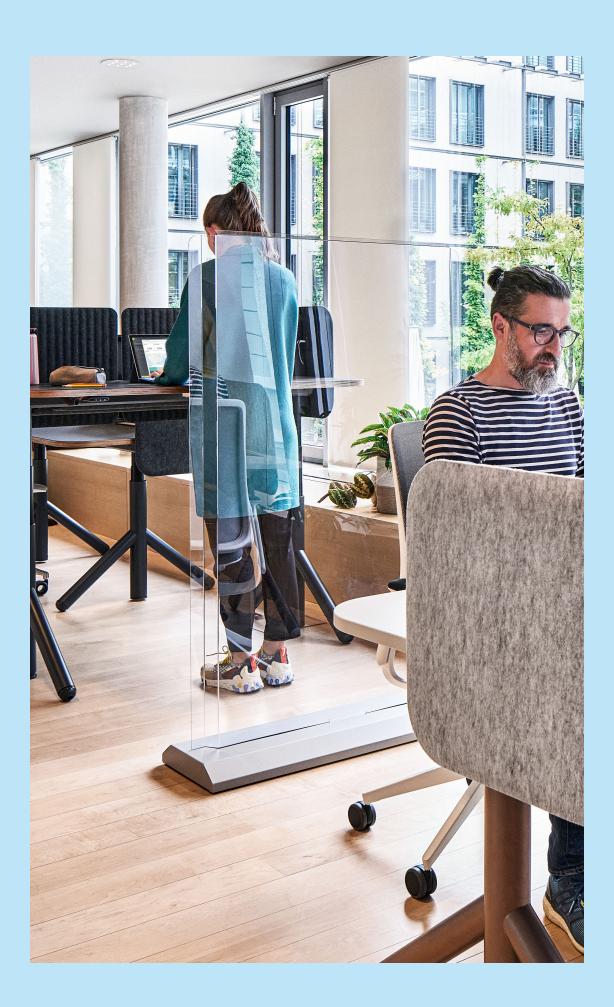

# **Unframed Shields**

Unframed Shields are freestanding screens that blend seamlessly in the work environment and help to create space division without disruption. Thin and transparent, the screen is sustained by a metal base and a bent design that allows for extra stability.

Unframed Shield (Polycarbonate) Dimensions Width: 1000 mm Height: 1500 mm Depth: 2 mm