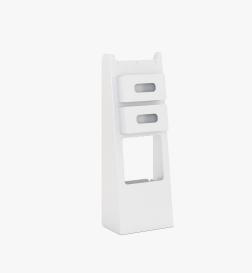

## **PPE Dispensers**

These metal freestanding structures make protective and hygiene tools available in the office and other environments. Allow employees and visitors to have immediate access to Personal Protective Equipment (PPE) such as masks, gloves, sanitizer and tissues. The Recycling Dispenser provides storage and a recycling bin, while the Display Dispenser offers signage for safety instructions or informative posters.

Recycling Dispenser Width: 350 mm Height: 1000 mm Depth: 250 mm

Display Dispenser Width: 350 mm Height: 850 mm Depth: 200 mm