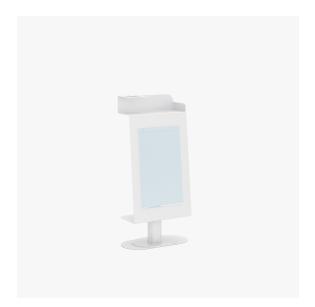

## **PPE Dispensers**

These metal freestanding structures make protective and hygiene tools available in the office and other environments. Allow employees and visitors to have immediate access to Personal Protective Equipment (PPE) such as masks, gloves, sanitizer and tissues. The Recycling Dispenser provides storage and a recycling bin, while the Display Dispenser offers signage for safety instructions or informative posters.

Recycling Dispenser Width: 350 mm Height: 1000 mm Depth: 250 mm

Display Dispenser Width: 350 mm Height: 850 mm Depth: 200 mm