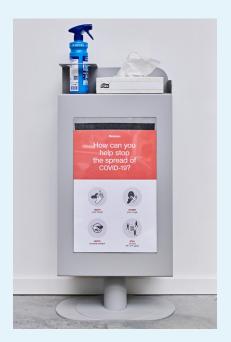

## **PPE Dispensers**

These metal freestanding structures make protective and hygiene tools available in the office and other environments. Allow employees and visitors to have immediate access to Personal Protective Equipment (PPE) such as masks, gloves, sanitizer and tissues. The Recycling Dispenser provides storage and a recycling bin, while the Display Dispenser offers signage for safety instructions or informative posters.

Recycling Dispenser Width: 350 mm Height: 1000 mm Depth: 250 mm

Display Dispenser Width: 350 mm Height: 850 mm Depth: 200 mm