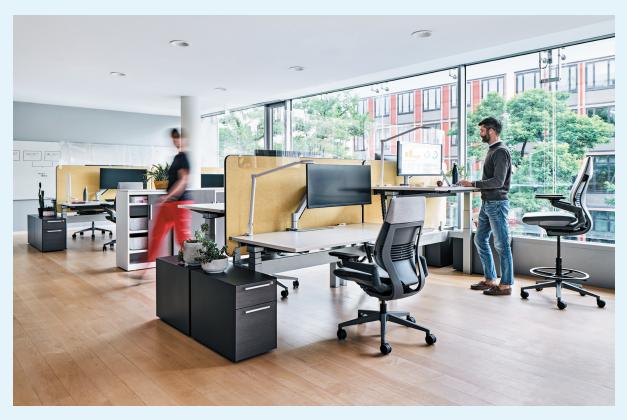

#### **Retrofitting Shields**

Light and easy to install, the retrofitting extensions provide an immediate and low-investment solution for additional protection at the workstation by leveraging existing space-division elements on desks and benches.

#### **Desk Shields**

Easy and quick to integrate into different workspaces, the Desk Shields provide the desired level of protection with a variety of applications and materials.

#### Freestanding Shields

Movable and easy to clean, the Freestanding Shields provide structure to any environment while supporting the protection of personal space.