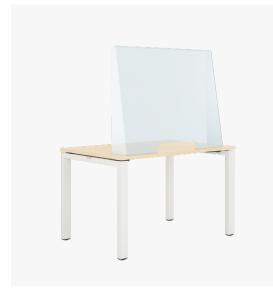

# **Retrofitting Shields**

Retrofitting Shields are extensions that can be easily integrated on existing screens or rail solutions. Ready in under a minute, they provide the ideal solution for an immediate adaptation of office workstations.

Retrofitting Shield – Polycarbonate Dimensions Width: 1400, 1600, 1800 mm Height: 407 mm Depth: 2 mm