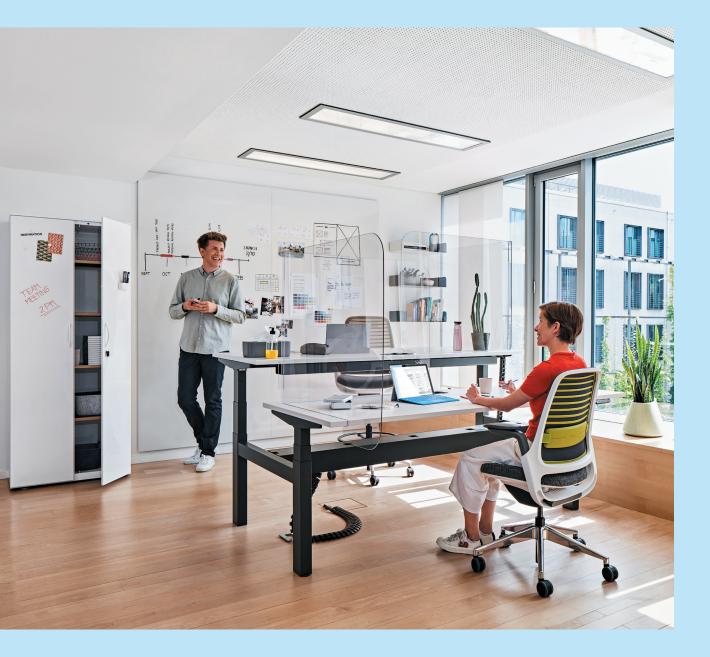

# Back to the Office Solutions (B2O)

5

Now more than ever, the workplace plays an essential role in employee wellbeing.

And while physical safety is of the utmost importance, it is as vital to ensure that people feel safe so they can perform. By integrating safety needs into the design of compelling spaces, organisations can create warm and welcoming workplaces that make people excited to return.

An essential part of creating a compelling and safe workplace is retrofitting existing solutions based on a common-sense approach that adheres to governmental and global health guidelines, including physical distancing, adding barriers, cleaning and safety measures.

The addition of Back to the Office Solutions (B2O) to existing spaces is especially important to create new divisions when the minimum required distance between employees cannot be achieved. Companies can adapt the office, with short-term solutions that require minimum investment, to welcome people back to a compelling and safe workplace.