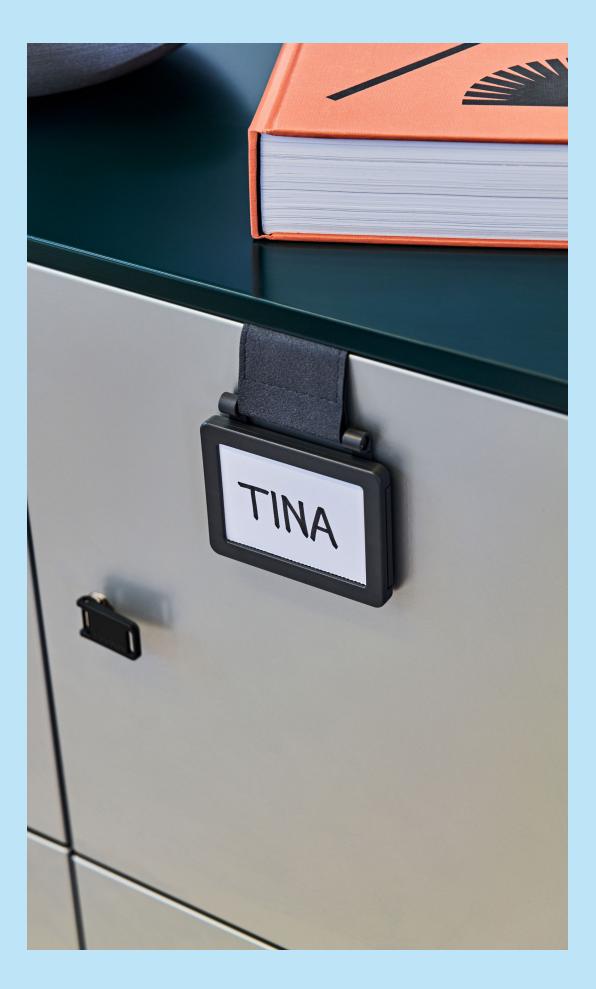

# **Divisio Name Tag**

Divisio Name Tag is a simple accessory that can be placed on top of desk screens, chairs and storage. It provides an intuitive and immediate way to signal if a workstation or storage element is used to avoid usage by multiple individuals, thus decreasing the probability of contamination.