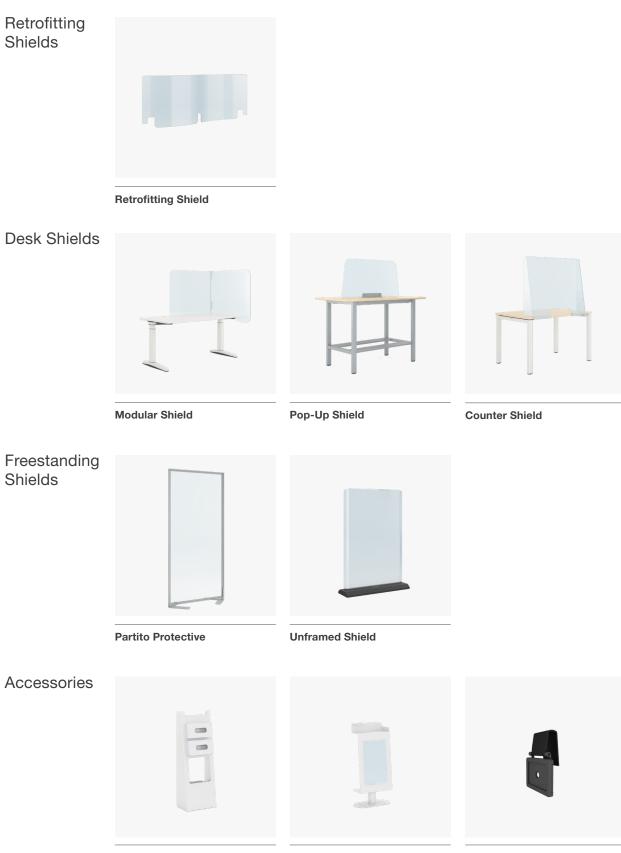

\* \* \* \*

8 Retrofitting Shields

10 **Modular Shields** 

12 Counter Shields

14 **Pop-Up Shields** 

16 Partito Protective

18 Unframed Shields

20 Divisio Name Tag

# Category Overview

#### **Retrofitting Shields**

Light and easy to install, the retrofitting extensions provide an immediate and low-investment solution for additional protection at the workstation by leveraging existing space-division elements on desks and benches.

#### **Desk Shields**

Easy and quick to integrate into different workspaces, the Desk Shields provide the desired level of protection with a variety of applications and materials.

#### Freestanding Shields

Movable and easy to clean, the Freestanding Shields provide structure to any environment while supporting the protection of personal space.

#### Accessories

Small details can make a great difference. Dispensers allow employees and visitors to access personal protective equipment such as masks, gloves or sanitizers. Name tags help to signal whether a workstation is occupied or clean and ready to use.