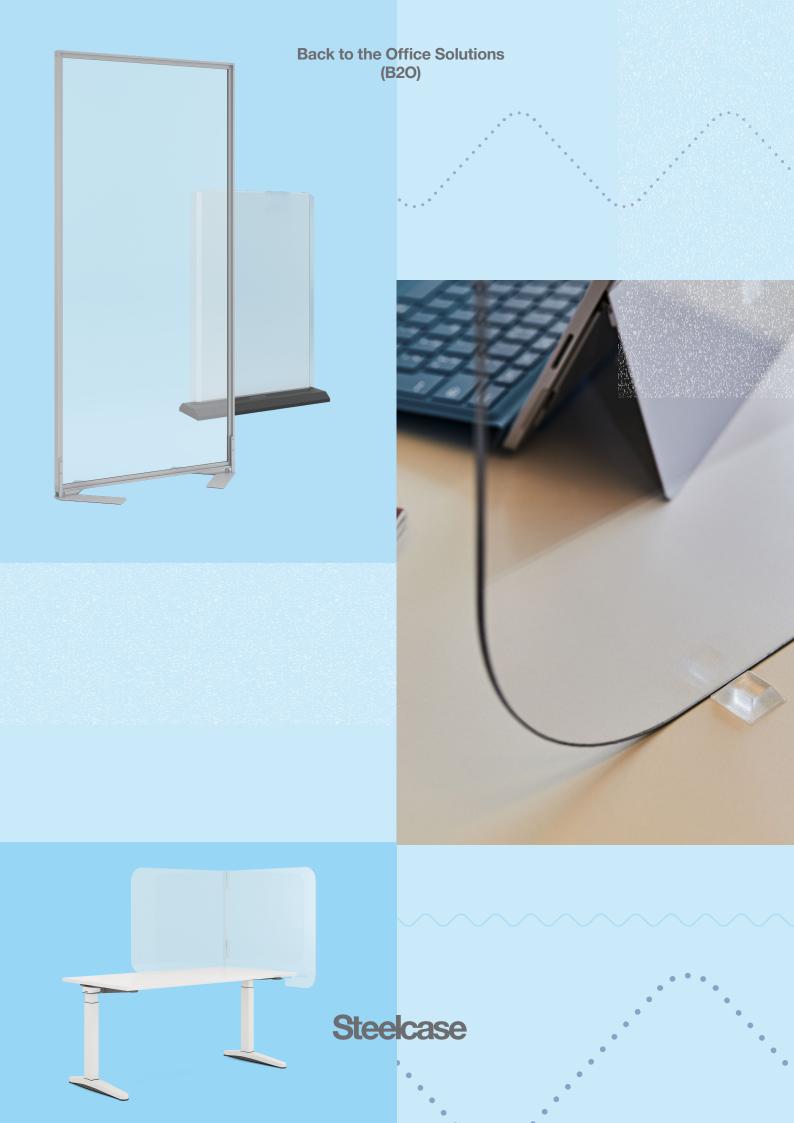

# Back to the Office Solutions (B2O)

5

Now more than ever, the workplace plays an essential role in employee wellbeing.

And while physical safety is of the utmost importance, it is as vital to ensure that people feel safe so they can perform. By integrating safety needs into the design of compelling spaces, organisations can create warm and welcoming workplaces that make people excited to return.

## **Modular Shields**

Modular Shields can be easily placed on different types of workstations, making them a practical solution for both privacy and protection. Play with the transparency of polycarbonate to ensure social distancing while bringing a fresh design into the workplace.

*Modular Shield – Polycarbonate* Dimensions Width: 1000 mm Height: 807 mm Depth: 4 mm

Stoppers

# **Divisio Name Tag**

Divisio Name Tag is a simple accessory that can be placed on top of desk screens, chairs and storage. It provides an intuitive and immediate way to signal if a workstation or storage element is used to avoid usage by multiple individuals, thus decreasing the probability of contamination.