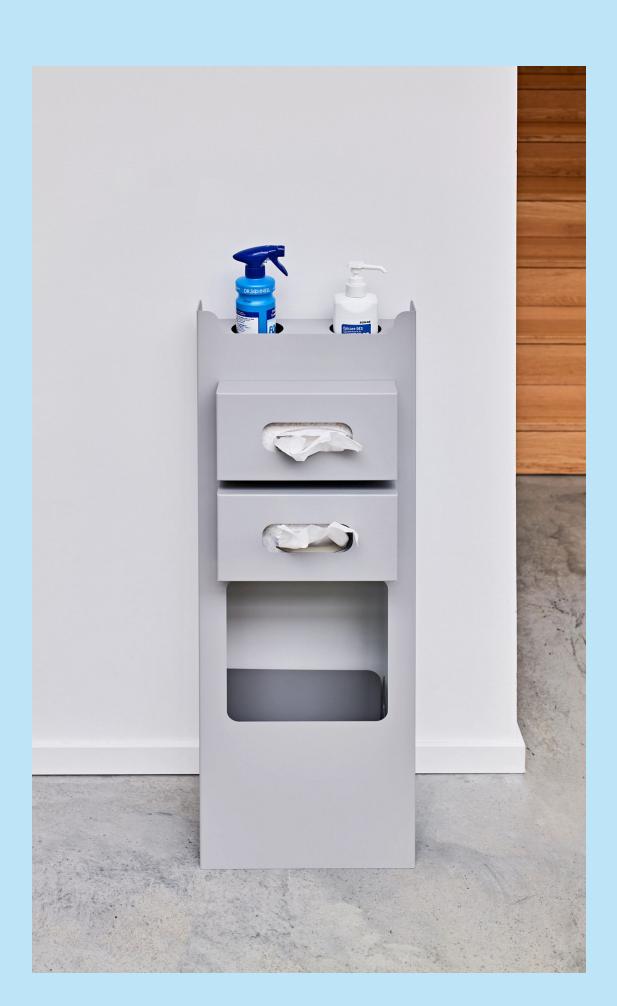

## **PPE Dispensers**

These metal freestanding structures make protective and hygiene tools available in the office and other environments. Allow employees and visitors to have immediate access to Personal Protective Equipment (PPE) such as masks, gloves, sanitizer and tissues. The Recycling Dispenser provides storage and a recycling bin, while the Display Dispenser offers signage for safety instructions or informative posters.

Recycling Dispenser Width: 350 mm Height: 1000 mm Depth: 250 mm

Display Dispenser Width: 350 mm Height: 850 mm Depth: 200 mm