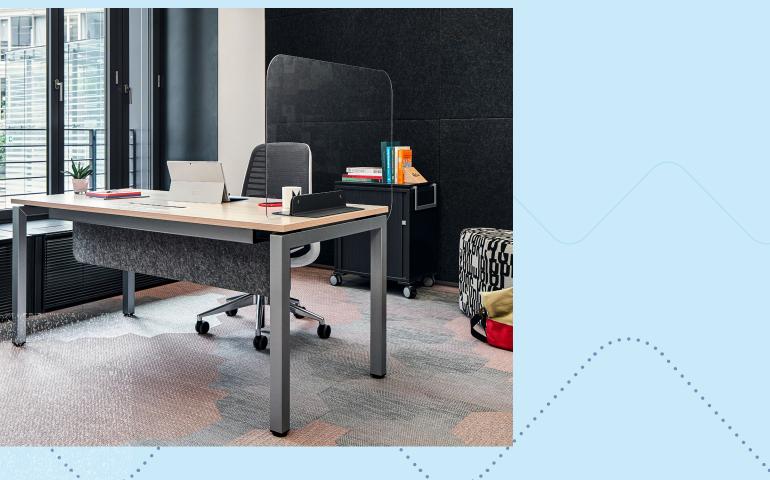

# **Pop-Up Shields**

Pop-Up Shields are separations that can be placed on the side or front of desks, benches and meeting tables.

Pop-Up Shield – Lateral (Polycarbonate) Dimensions Width: 1000 mm Height: 600 mm

Pop-Up Shield – Frontal (Polycarbonate) Dimensions Width: 1200, 1400 mm Height: 600 mm