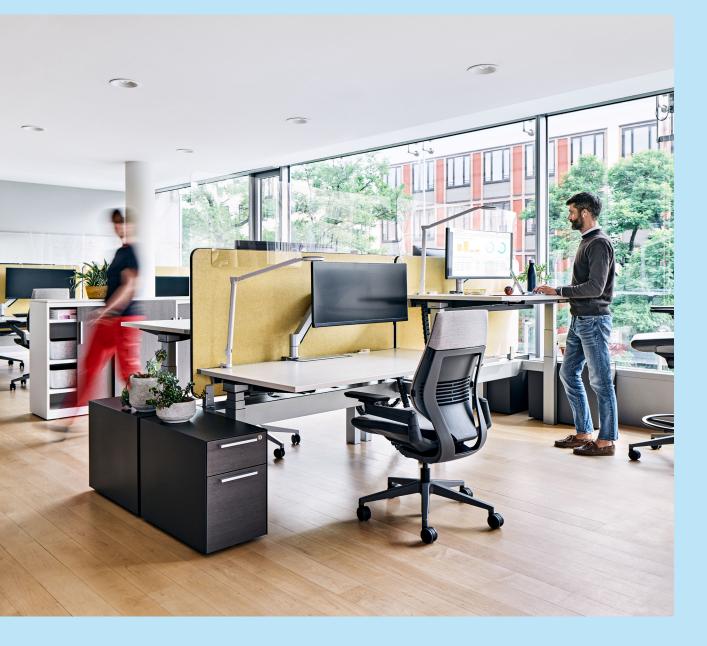

#### **Retrofitting Shields**

Light and easy to install, the retrofitting extensions provide an immediate and low-investment solution for additional protection at the workstation by leveraging existing space-division elements on desks and benches.

#### **Desk Shields**

Easy and quick to integrate into different workspaces, the Desk Shields provide the desired level of protection with a variety of applications and materials.

#### Freestanding Shields

Movable and easy to clean, the Freestanding Shields provide structure to any environment while supporting the protection of personal space.

#### Accessories

Small details can make a great difference. Dispensers allow employees and visitors to access personal protective equipment such as masks, gloves or sanitizers. Name tags help to signal whether a workstation is occupied or clean and ready to use.