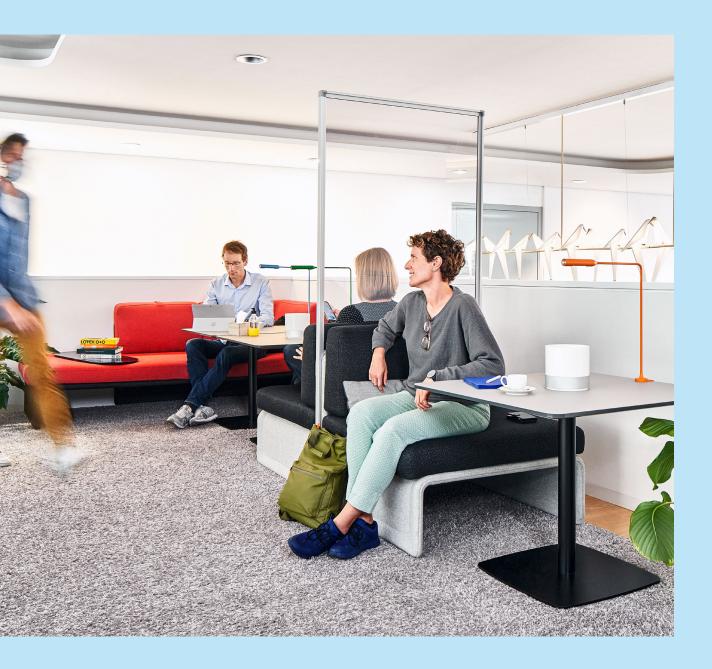

#### **Partito Protective**

Partito Protective are freestanding screens that bring structure to any environment while encouraging people to keep a safe social distance. These screens suit healthcare environments, as well as offices and retail businesses, or any space where physical separation is needed.