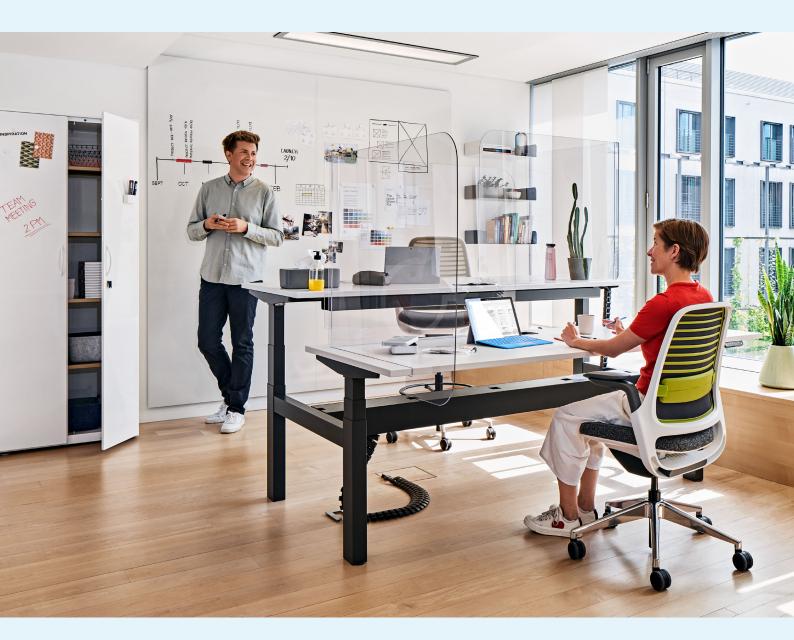

#### **Partito Protective**

Partito Protective are freestanding screens that bring structure to any environment while encouraging people to keep a safe social distance. These screens suit healthcare environments, as well as offices and retail businesses, or any space where physical separation is needed.

Partito Protective Dimensions Width: 900, 1200 mm Height: 1887 mm

Partito Protective with Cut Out Dimensions Width: 900, 1200 mm Height: 1887 mm