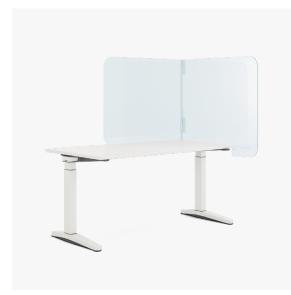

# **Retrofitting Shields**

Retrofitting Shields are extensions that can be easily integrated on existing screens or rail solutions. Ready in under a minute, they provide the ideal solution for an immediate adaptation of office workstations.

Retrofitting Shield – Polycarbonate Dimensions Width: 1400, 1600, 1800 mm Height: 407 mm Depth: 2 mm