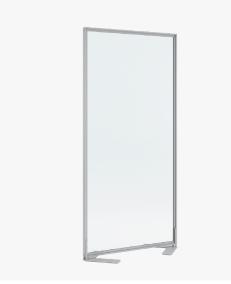

# **Unframed Shields**

Unframed Shields are freestanding screens that blend seamlessly in the work environment and help to create space division without disruption. Thin and transparent, the screen is sustained by a metal base and a bent design that allows for extra stability.

Unframed Shield (Polycarbonate) Dimensions Width: 1000 mm Height: 1500 mm Depth: 2 mm