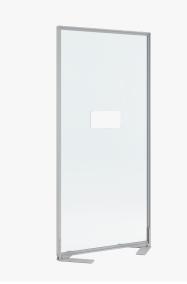

# **Unframed Shields**

Unframed Shields are freestanding screens that blend seamlessly in the work environment and help to create space division without disruption. Thin and transparent, the screen is sustained by a metal base and a bent design that allows for extra stability.

Unframed Shield (Polycarbonate) Dimensions Width: 1000 mm Height: 1500 mm Depth: 2 mm