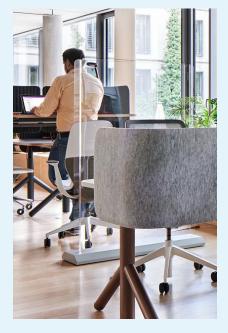

# **Unframed Shields**

Unframed Shields are freestanding screens that blend seamlessly in the work environment and help to create space division without disruption. Thin and transparent, the screen is sustained by a metal base and a bent design that allows for extra stability.

Unframed Shield (Polycarbonate) Dimensions Width: 1000 mm Height: 1500 mm Depth: 2 mm