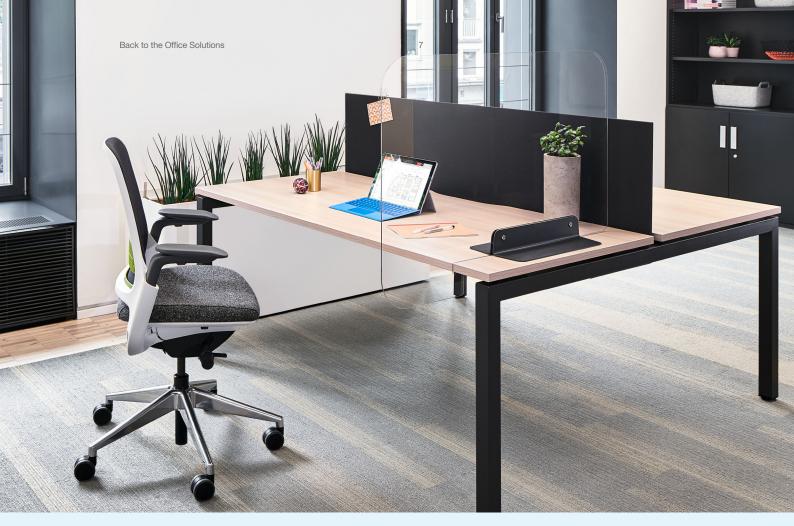

# Back to the Office Solutions (B2O)

5

Now more than ever, the workplace plays an essential role in employee wellbeing.

And while physical safety is of the utmost importance, it is as vital to ensure that people feel safe so they can perform. By integrating safety needs into the design of compelling spaces, organisations can create warm and welcoming workplaces that make people excited to return.

An essential part of creating a compelling and safe workplace is retrofitting existing solutions based on a common-sense approach that adheres to governmental and global health guidelines, including physical distancing, adding barriers, cleaning and safety measures.

The addition of Back to the Office Solutions (B2O) to existing spaces is especially important to create new divisions when the minimum required distance between employees cannot be achieved. Companies can adapt the office, with short-term solutions that require minimum investment, to welcome people back to a compelling and safe workplace.