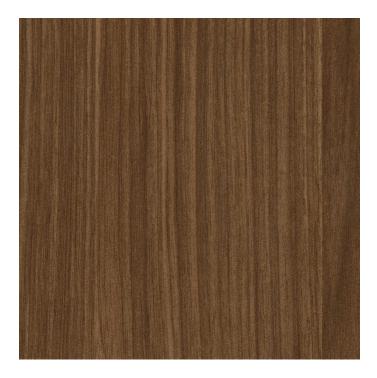

# Walnut 2

Walnut 2 2LW5 AMER 25L8 APAC 25L8 Supplier H1771 ST15 Materials are displayed for reference and may vary by screen and print quality. Please refer to a physical sample for actual color and detail

#### Steelcase Walnut 2