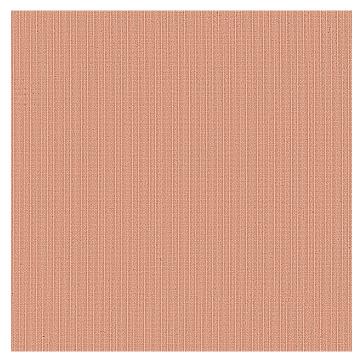

# **Ascent**

Rose Quartz TE07 AMER TE07

Materials are displayed for reference and may vary by screen and print quality. Please refer to a physical sample for actual color and detail

Image Shown: Warp Vertical