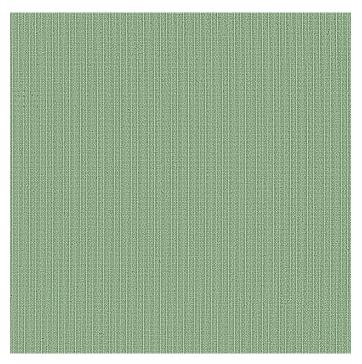

# Ascent

Olivine TE06 AMER TE06

Materials are displayed for reference and may vary by screen and print quality. Please refer to a physical sample for actual color and detail

Image Shown: Warp Vertical

Sea Salt TE10

Indigo TE05

Light Peacock TE09

Arctic White TE04

Sand TE08

Sterling Dark TE03

Rose Quartz TE07