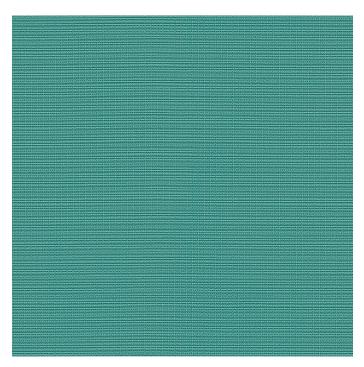

# Ascent

Light Peacock TE09 AMER TE09

Materials are displayed for reference and may vary by screen and print quality. Please refer to a physical sample for actual color and detail

Image Shown: Warp Vertical