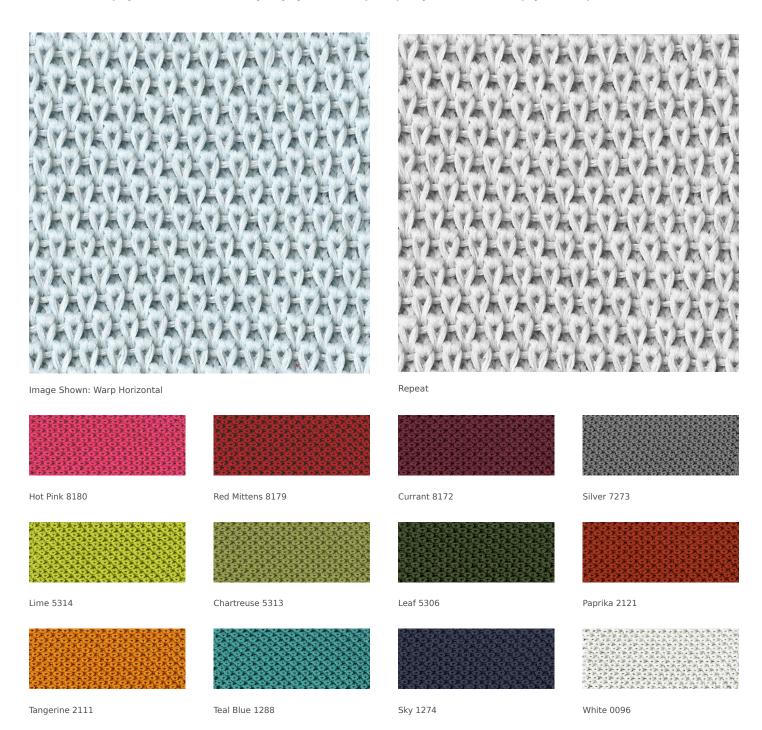

# **B-FREE GRADED IN KNIT**

Ice 1280

AMER 5Y32

Materials are displayed for reference and may vary by screen and print quality. Please refer to a physical sample for actual color and detail

# OVERVIEW

| Material Type       | Knit/Mesh                             |
|---------------------|---------------------------------------|
| Price               | Mesh                                  |
| Offering            | Select Surfaces                       |
| Brand               | Steelcase                             |
| Content             | 100% Polyester                        |
| Application         | Seating Upholstery                    |
| Global Availability | Americas, Europe, Middle East, Africa |
| Design              | Solid, Pattern, Texture               |