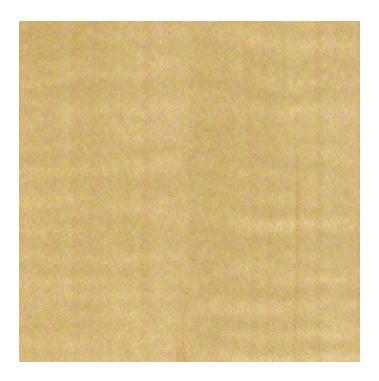

# **Canadian Maple**

Canadian Maple ER

Materials are displayed for reference and may vary by screen and print quality. Please refer to a physical sample for actual color and detail

# **Canadian Maple**

# OVERVIEW

| Wood Veneer                 |
|-----------------------------|
| Price Group 5               |
| Standard Surfaces           |
| Steelcase                   |
| Maple                       |
| Europe, Middle East, Africa |
|                             |