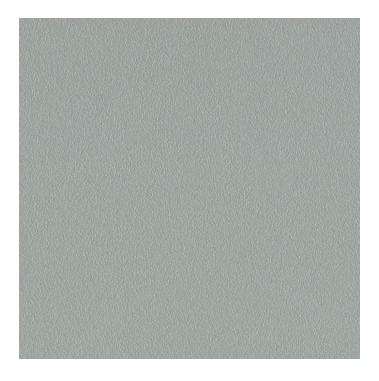

# Merle

Merle 7190

Materials are displayed for reference and may vary by screen and print quality. Please refer to a physical sample for actual color and detail

### ÜBERSICHT

| Material Type         | Texturierte Farbe                     |
|-----------------------|---------------------------------------|
| Offering              | Standard Oberflächen                  |
| Marke                 | Steelcase                             |
| Globale Verfügbarkeit | Europe, Middle East, Africa, Americas |
| Gloss Level           | Niedrig                               |
|                       |                                       |