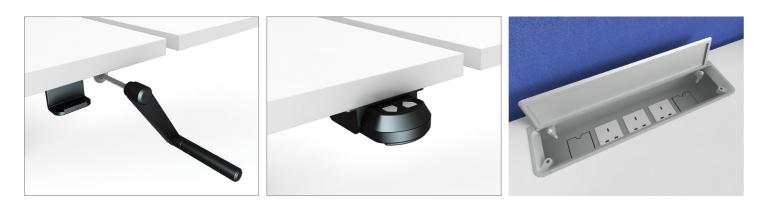

### **TECHNICAL INFORMATION**

| Range of Adjustment:     | Sit-to-Stand adjustability (from floor to top of worksurface)                 |
|--------------------------|-------------------------------------------------------------------------------|
| Hand Crank:              | 705~1155mm<br>610 – 980 mm                                                    |
| Motorized Crank:         | 705 – 1135 mm<br>610 – 960 mm                                                 |
| Worksurface Shape:       | Rectangular<br>Dual Sided Rectangular<br>90° Corner<br>90. Extended Corner    |
| Supported Configuration: | Single Desk or Bench Configuration                                            |
| Screen Solution:         | Lexicon 30 mm tackable screen, 730 H<br>Partito 35 mm screen (Design Options) |