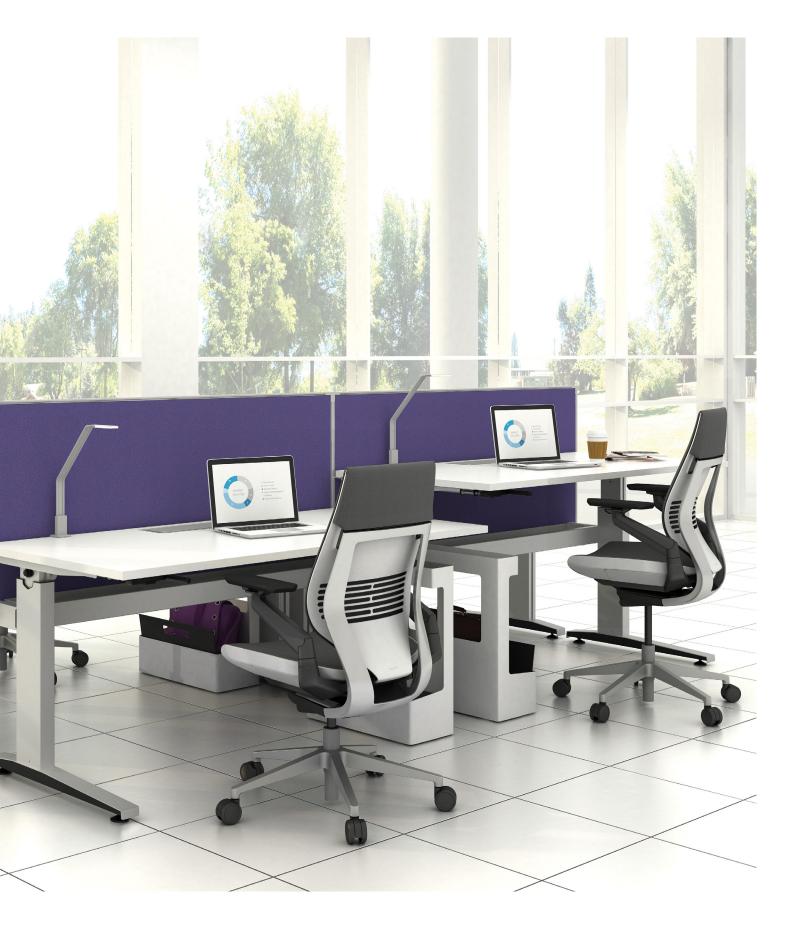

# **SMART WAYS TO PROMOTE WELLBEING**

Whether you're sitting, standing or generally moving around during the day, Sit2Stand's versatile manual or electric adjustment makes a quick switch of posture easy, providing support that will energize and inspire, enhancing your feeling of wellbeing.

The simplicity and sophistication of Sit2Stand's design fits right in with a wide range of interior design styles. A range of worksurface sizes, shapes and finishes enable the creation of flexible workspaces that meet the changing needs of individuals, teams and organizations.