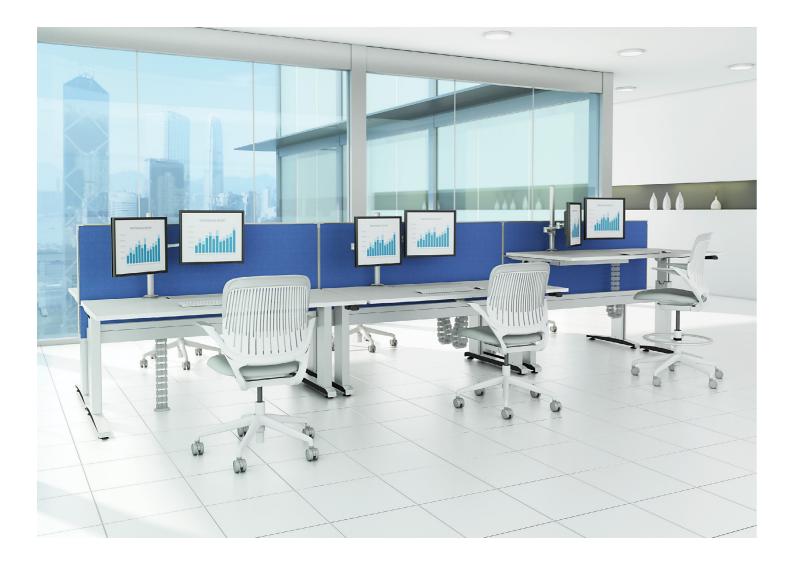

The simplicity and sophistication of Sit2Stand's design fits right in with a wide range of interior design styles. A range of worksurface sizes, shapes and finishes enable the creation of flexible workspaces that meet the changing needs of individuals, teams and organizations.

### **TECHNICAL INFORMATION**

| Range of Adjustment:     | Sit-to-Stand adjustability (from floor to top of worksurface)                 |
|--------------------------|-------------------------------------------------------------------------------|
| Hand Crank:              | 705~1155mm<br>610 – 980 mm                                                    |
| Motorized Crank:         | 705 – 1135 mm<br>610 – 960 mm                                                 |
| Worksurface Shape:       | Rectangular<br>Dual Sided Rectangular<br>90° Corner<br>90. Extended Corner    |
| Supported Configuration: | Single Desk or Bench Configuration                                            |
| Screen Solution:         | Lexicon 30 mm tackable screen, 730 H<br>Partito 35 mm screen (Design Options) |