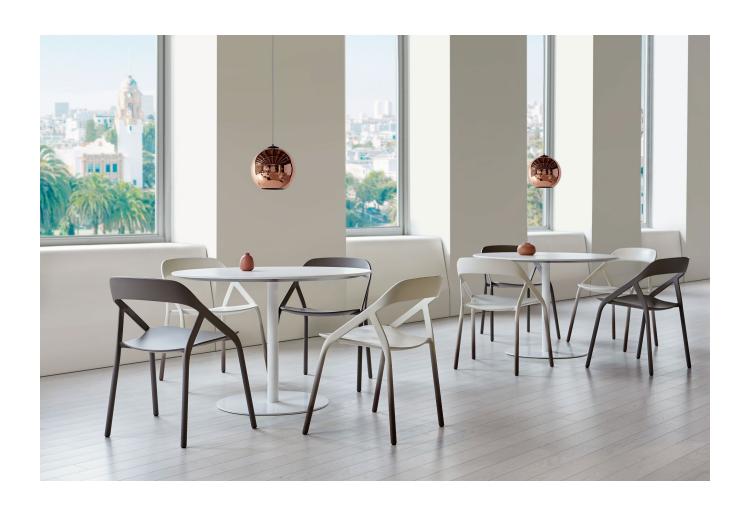

# Wider Variety.

Generous reshaping of the LessThanFive chair expands on the iconic profile to promote a delightfully comfortable, relaxed posture for a wide variety of social, lobby, waiting and in-between spaces, even restorative environments — all in a lounge weighing less than five pounds, with the same portability as the original.

A lounge that doesn't just echo the original LessThanFive chair; it reimagines it.

#### **Product Features**

- A Lounge. Broadened profile and exaggerated arm rests.
- B Stool. X-base footrest and cantilever seat.
- C Guest. Like the others, it's less than five pouds and easy to move.
- D Stackable. Lounge stacks 2 + Guest stacks 4 for convenient storage.