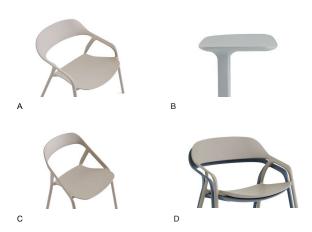

#### **Product Features**

- A Lounge. Broadened profile and exaggerated arm rests.
- B Stool. X-base footrest and cantilever seat.
- C Guest. Like the others, it's less than five pouds and easy to move.
- D Stackable. Lounge stacks 2 + Guest stacks 4 for convenient storage.