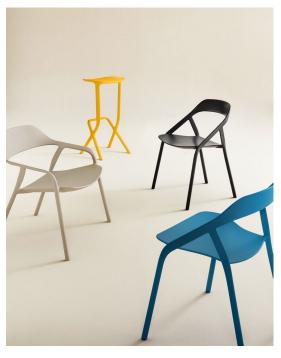

#### **Product Features**

- A Lounge. Broadened profile and exaggerated arm rests.
- B Stool. X-base footrest and cantilever seat.
- C Guest. Like the others, it's less than five pouds and easy to move.
- D Stackable. Lounge stacks 2 + Guest stacks 4 for convenient storage.

#### Statement of Line

- A LessThanFive Lounge
- B LessThanFive Stool
- C LessThanFive Chair