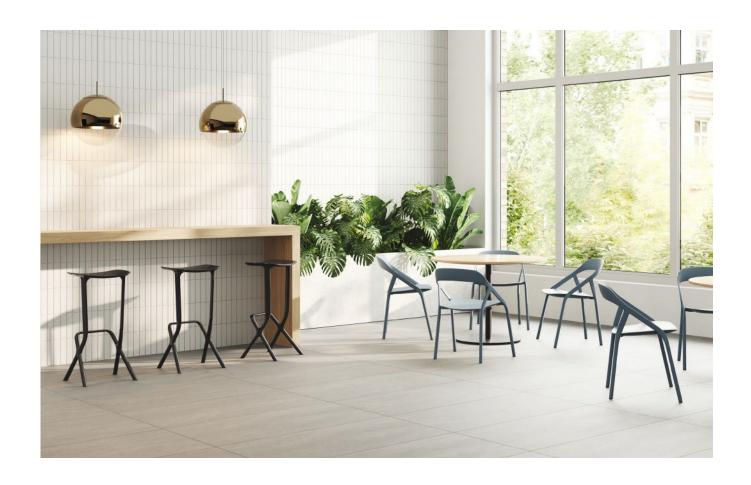

# Wider Variety.

Generous reshaping of the LessThanFive chair expands on the iconic profile to promote a delightfully comfortable, relaxed posture for a wide variety of social, lobby, waiting and in-between spaces, even restorative environments — all in a lounge weighing less than five pounds, with the same portability as the original.

A lounge that doesn't just echo the original LessThanFive chair; it reimagines it.