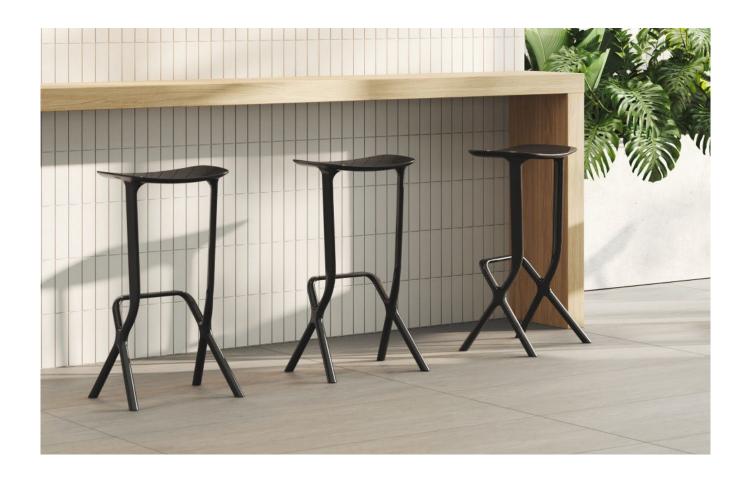

### Light Work.

Incredibly light and unbelievably strong, only carbon fiber could allow for a cantilevered seat balancing over an x-shaped footrest — creating a new stool typology that securely holds the body with no excess structure or weight. Perfect for impromptu meetings and in-between spaces, less is more for maximum mobility in a workspace. An engineering feat of unique materiality; a wonder of lightness and balance.

Minimal seat, maximum stability.