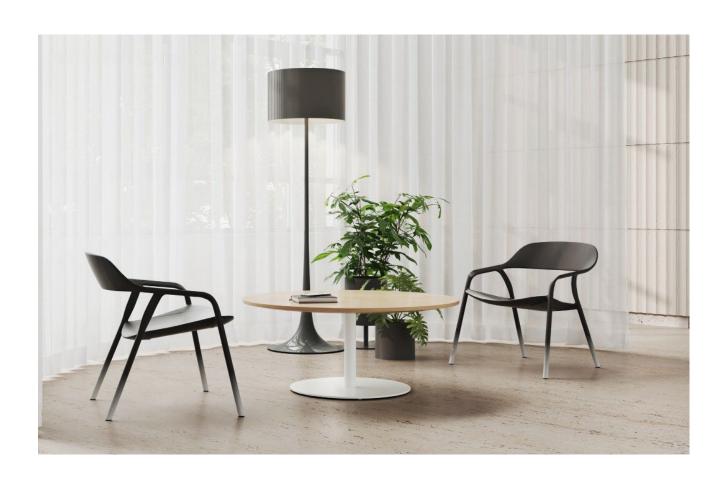

# Wider Variety.

Generous reshaping of the LessThanFive chair expands on the iconic profile to promote a delightfully comfortable, relaxed posture for a wide variety of social, lobby, waiting and in-between spaces, even restorative environments — all in a lounge weighing less than five pounds, with the same portability as the original.

A lounge that doesn't just echo the original LessThanFive chair; it reimagines it.

### Light Work.

Incredibly light and unbelievably strong, only carbon fiber could allow for a cantilevered seat balancing over an x-shaped footrest — creating a new stool typology that securely holds the body with no excess structure or weight. Perfect for impromptu meetings and in-between spaces, less is more for maximum mobility in a workspace. An engineering feat of unique materiality; a wonder of lightness and balance.

Minimal seat, maximum stability.