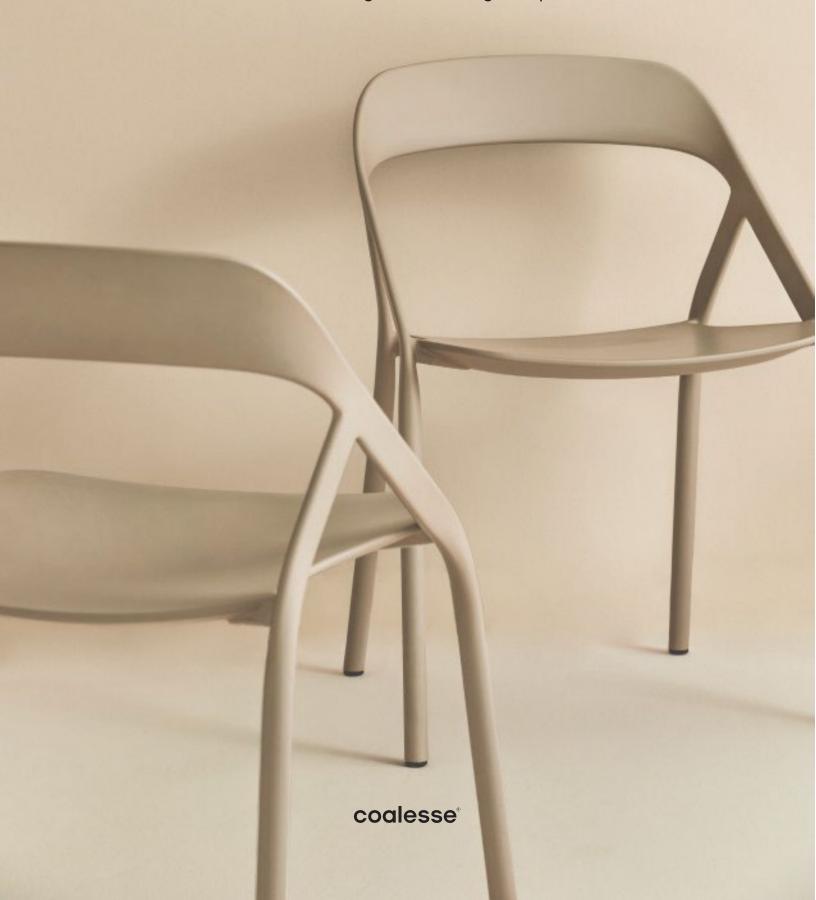

### The Innovator.

The first of its kind, with lightness in mind. The original LessThanFive Guest Chair led the way for using carbon fiber in workplace furniture. An iconic form that is as memorable as it is functional, it created a design language that continues to change the way we bring light to work.

#### **Essential Series**

The Essential Series includes four versatile neutral shades sold in packs of 2 or 4 at a more affordable price. Available through the Quick Ship Rapid10 Program. Guest Chairs only.