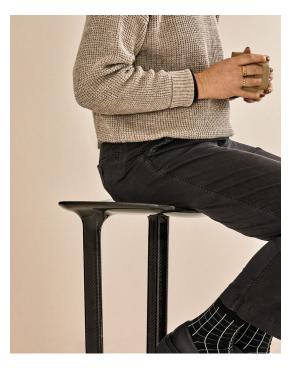

### Light Work.

Incredibly light and unbelievably strong, only carbon fiber could allow for a cantilevered seat balancing over an x-shaped footrest — creating a new stool typology that securely holds the body with no excess structure or weight. Perfect for impromptu meetings and in-between spaces, less is more for maximum mobility in a workspace. An engineering feat of unique materiality; a wonder of lightness and balance.

Minimal seat, maximum stability.