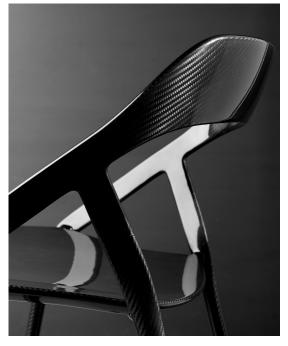

### Modern Craft.

The LessThanFive Collection shows seating in an entirely new light-ness. Handcrafted from carbon fiber. Surprisinlgy light. Exceptionally strong. Weighing less than five pounds. Chairs, stools and lounges that do so much more with less.

At the core of each chair, there are thousands of tiny fibers woven together into a fabric of unrivaled strength and lightness that enables us to push the boundaries of engineering and design.