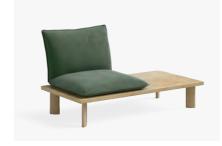

# Lounge

The spirit of the sofa you love at home has come to work, providing comfortable places for conversation, bouncing around ideas or just leaning back and relaxing while you think things through and get things done.

Seating

Lagunitas® Lounge System Upright or not, it's up to you. Articulating back cushions on the Lagunitas lounge collection let you adapt how you sit to match your task and mood.

Sistema Lounge System by Coalesse Enjoy choices with Sistema, the modular system that lets you personalize each component for configurations ranging from a high-backed sofa to a sleek bench to a sectional in any length.