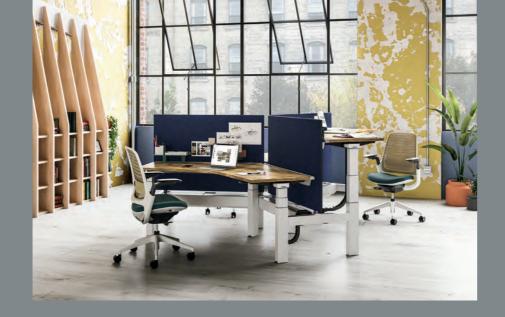

# Office Chairs

Inspired by human physiology and behaviors, our office chairs intuitively conform to you—encouraging movement while providing comfort and support.

5

Seating Office Chairs

Leap®

Adjustable in every way, Leap is the chair of choice for people who seek optimal, personalized support throughout their workday.