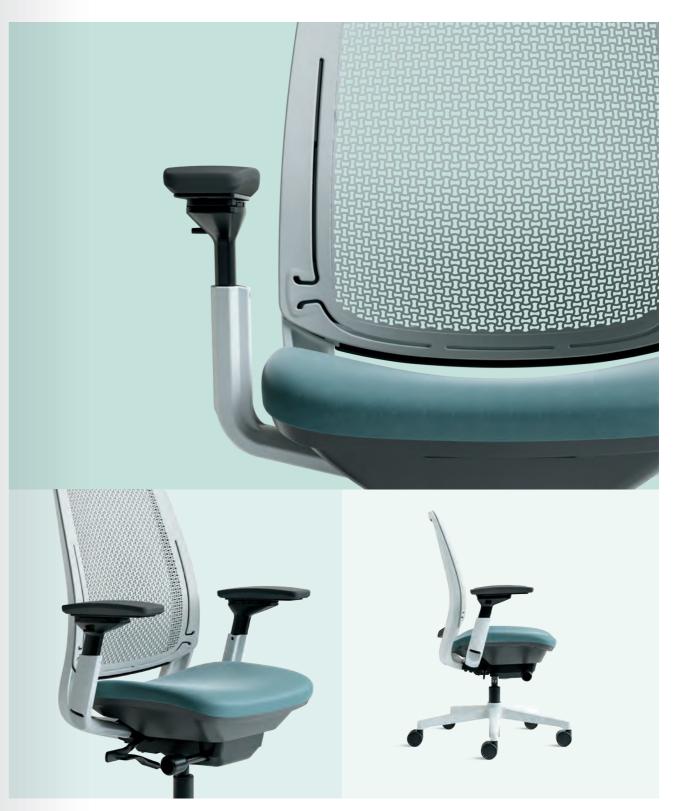

Seating Office Chairs

Leap®

Adjustable in every way, Leap is the chair of choice for people who seek optimal, personalized support throughout their workday.