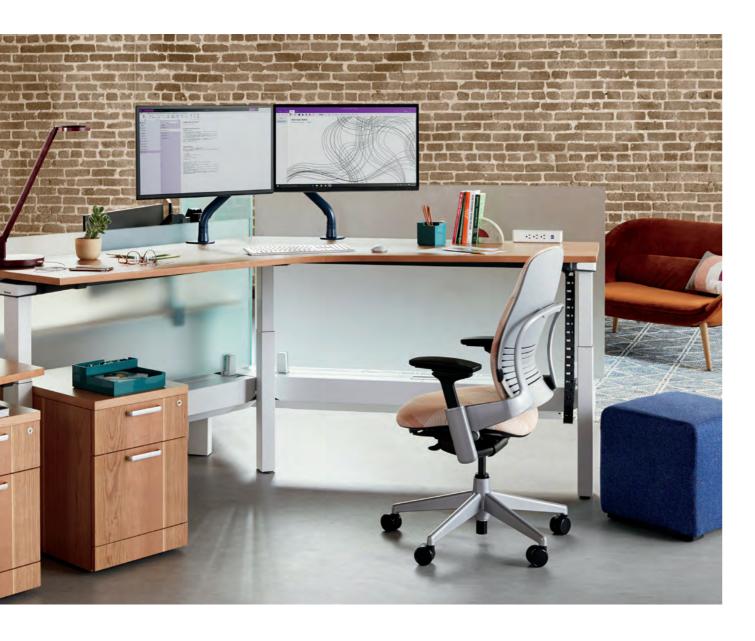

3 Steelcase Amia Air Chair with seat in Kvadrat Steelcut Trio Stone Grey TR02, air back in Peacock Plastic 6BD2 and frame package in Seagull 6053. Shown with Steelcase Ology Height-Adjustable Desk with surface in Thunder Walnut, plywood edge and base in Merle 7360; Steelcase SOTO Mobile Caddy in Arctic White.