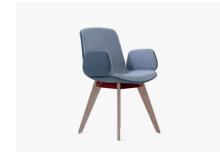

#### cobi®

Shift your weight. Rotate your view. No matter how long you stay in collaboration mode, cobi promotes the movements that keep you engaged.

Finely crafted and distinctive by design, Massaud brings sophistication, smart features and calming comfort to collaborative environments.