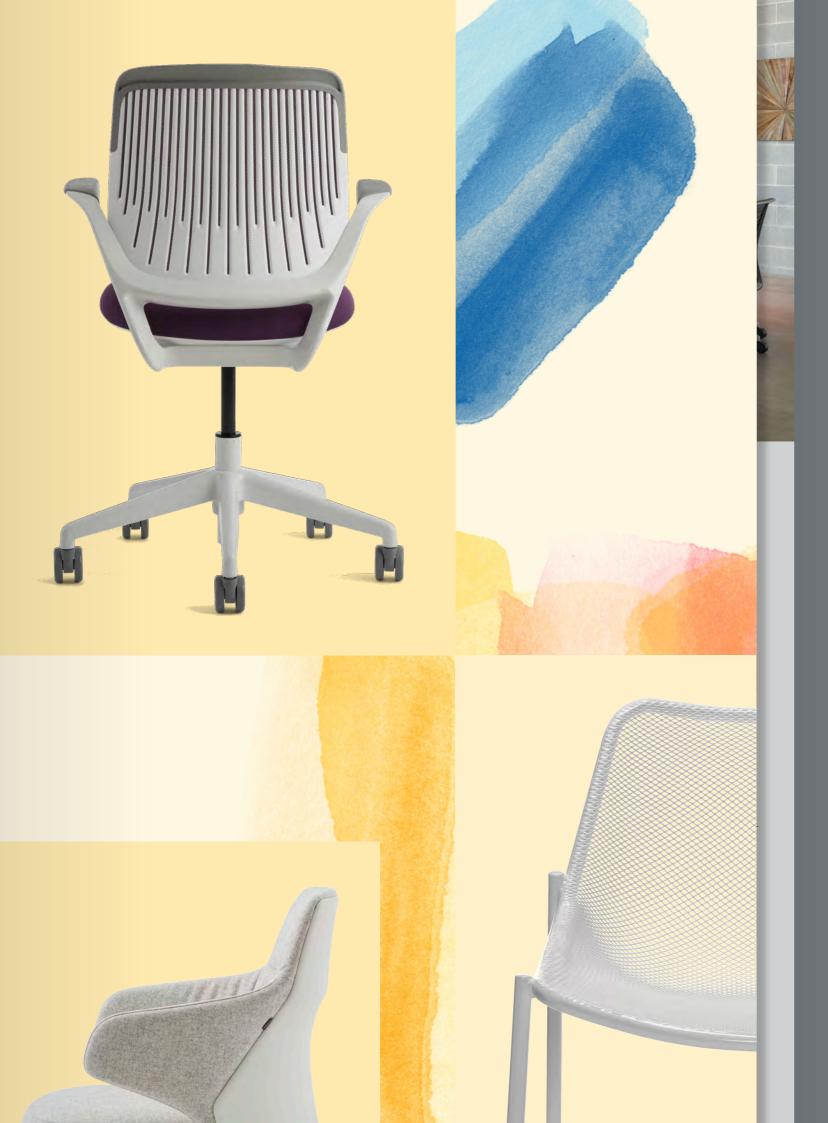

# Collaborative Chairs

You're collaborating more than ever. Supportive chairs that let you easily change your posture and vantage point make a big difference in the outcomes you achieve.

Collaborative Chairs

#### cobi®

Shift your weight. Rotate your view. No matter how long you stay in collaboration mode, cobi promotes the movements that keep you engaged.

Finely crafted and distinctive by design, Massaud brings sophistication, smart features and calming comfort to collaborative environments.

Shortcut®

Stylishly simple and affordable. Shortcut goes the distance with a generous, easy-in, easy-out seat and a cutout back for comfort and flexibility.

SILQ®

A breakthrough in engineering and artistry, SILQ responds to the natural movement of the human body, requiring just one simple height adjustment.