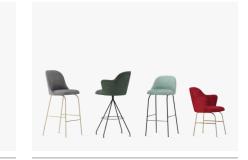

ide plenty of possibilities. Nooi's innovative design makes it a perfect solution for populated, multi-purpose spaces.

Aspekt™

Coalesse Bob

## **Guest Chairs**



















AMQ BIXBY™







Steelcase Lox

Coalesse
Embrace CHE015

Coalesse Enea

Steelcase Max-Stacker®









Coalesse CHPK1

Orangebox **Cubb** 

Coalesse CH56 + CH58

Coalesse Elbow<sup>™</sup> Chair CH20

70 71

Coalesse LessThanFive

Steelcase

Embold

## **Guest Chairs**







Coalesse Montara650



Steelcase Move



Steelcase Nooi by Wiesner-Hager



Steelcase Outlook™



Steelcase Player®



Steelcase QiVi



Steelcase Reply



Turnstone **Scoop** 



Steelcase Shortcut



Steelcase Snodgrass



Steelcase Sorrel™



Coalesse Switch



Steelcase **Tava** 



AMQ TIZU



Coalesse Topo



Steelcase **Verge**™



Coalesse Viccarbe Imports Collection



Steelcase
West Elm Work Slope



Steelcase
West Elm Work Sterling



Coalesse Wishbone<sup>™</sup> CH24



Coalesse Wrapp™

# **Guest Chair Feature Comparison**

|                       | Arms | Armless | Upholstery<br>Options | Mesh Back | Plastic Shell | Wood Shell | Stool | Ganging | Nesting | Stacking |
|-----------------------|------|---------|-----------------------|-----------|---------------|------------|-------|---------|---------|----------|
| Aspekt                | •    |         | •                     |           |               |            |       |         |         |          |
| Bindu                 |      |         |                       |           |               |            |       |         |         |          |
| BIXBY