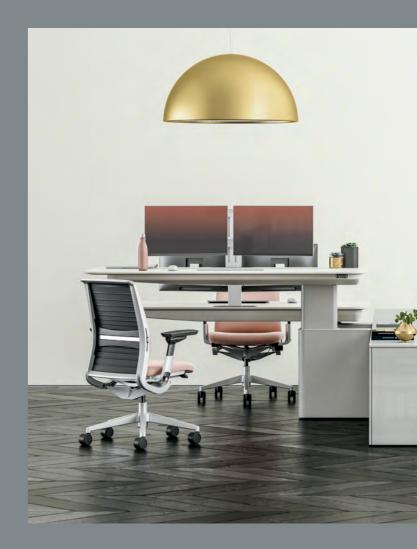

3 Steelcase Amia Air Chair with seat in Kvadrat Steelcut Trio Stone Grey TR02, air back in Peacock Plastic 6BD2 and frame package in Seagull 6053. Shown with Steelcase Ology Height-Adjustable Desk with surface in Thunder Walnut, plywood edge and base in Merle 7360; Steelcase SOTO Mobile Caddy in Arctic White.