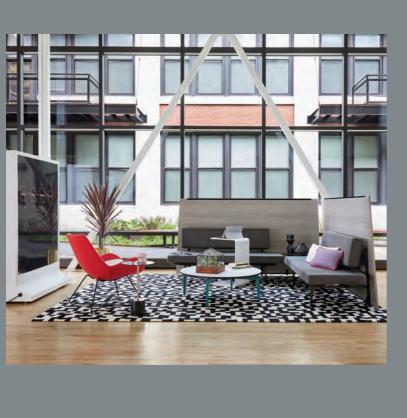

# Lounge

The spirit of the sofa you love at home has come to work, providing comfortable places for conversation, bouncing around ideas or just leaning back and relaxing while you think things through and get things done.

# **B-Free®** Lounge

Enjoy contoured support and comfort with B-Free, an easy-to-move modular collection that can be combined and recombined to bring focused privacy or connection and collaboration.

Campfire® Lounge System Gather or go solo in deep-seat comfort. With Campfire, the mood is casual and the configurations are endless.

Seating

Lagunitas® Lounge System Upright or not, it's up to you. Articulating back cushions on the Lagunitas lounge collection let you adapt how you sit to match your task and mood.

Sistema Lounge System by Coalesse Enjoy choices with Sistema, the modular system that lets you personalize each component for configurations ranging from a high-backed sofa to a sleek bench to a sectional in any length.

#### **Umami**®

Combine beautifully shaped modular components to create a balance of openness and privacy. Umami's integrated power and sculpted design support your physical comfort and your ability to perform.