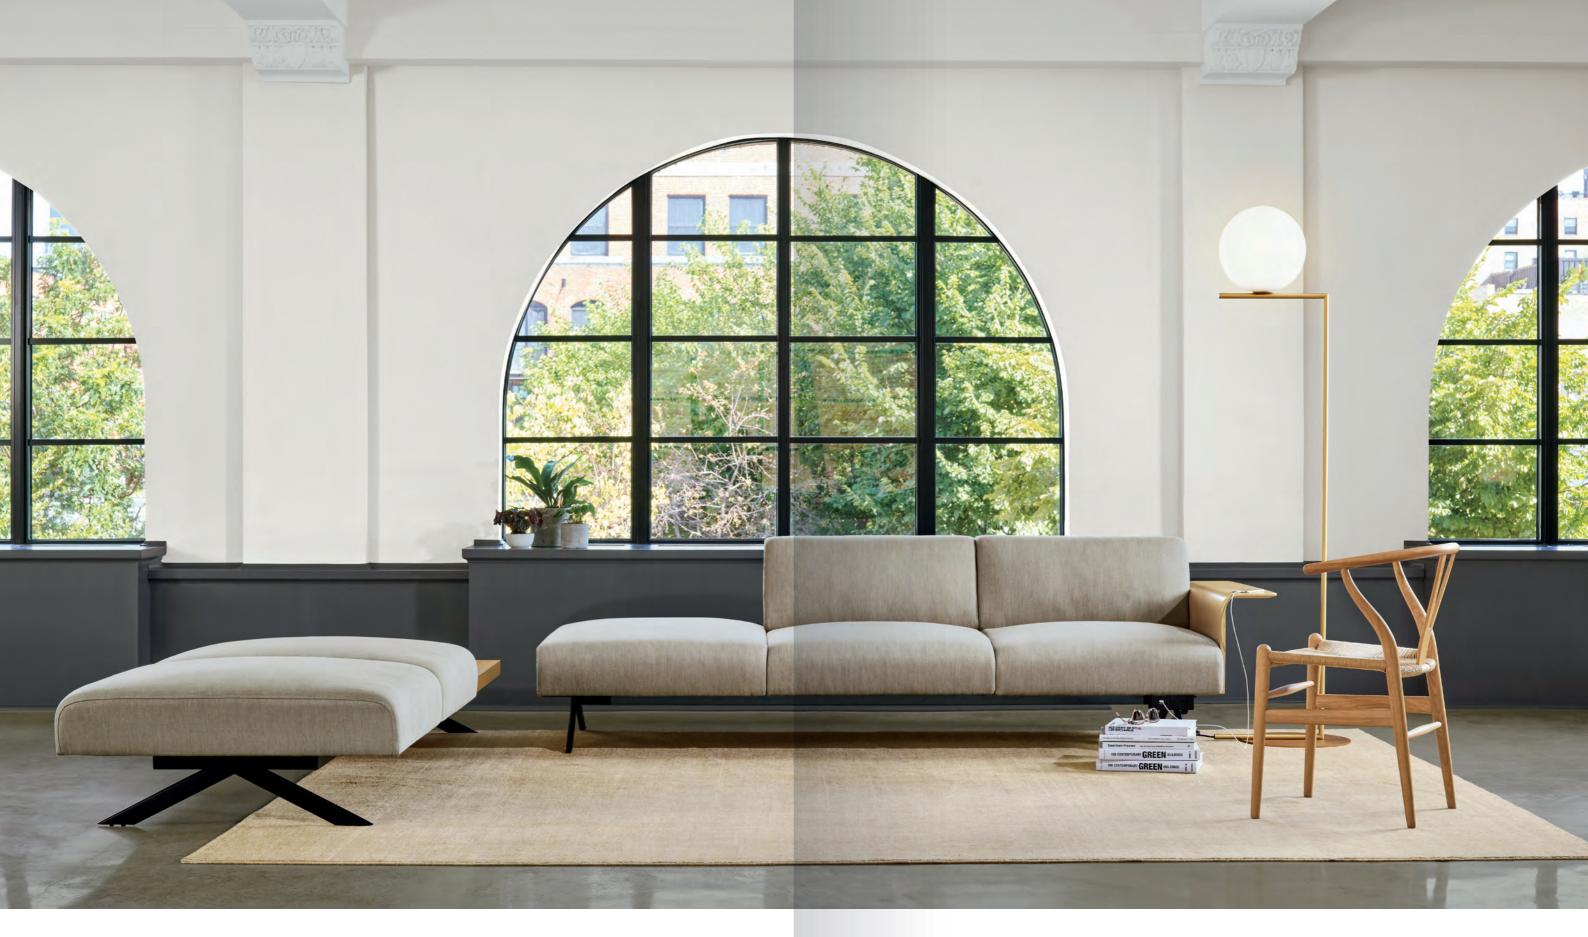

# Lounge

The spirit of the sofa you love at home has come to work, providing comfortable places for conversation, bouncing around ideas or just leaning back and relaxing while you think things through and get things done.

# **B-Free®** Lounge

Enjoy contoured support and comfort with B-Free, an easy-to-move modular collection that can be combined and recombined to bring focused privacy or connection and collaboration.

Campfire® Lounge System Gather or go solo in deep-seat comfort. With Campfire, the mood is casual and the configurations are endless.

Seating

Lagunitas® Lounge System Upright or not, it's up to you. Articulating back cushions on the Lagunitas lounge collection let you adapt how you sit to match your task and mood.

Sistema Lounge System by Coalesse Enjoy choices with Sistema, the modular system that lets you personalize each component for configurations ranging from a high-backed sofa to a sleek bench to a sectional in any length.

#### **Umami**®

Combine beautifully shaped modular components to create a balance of openness and privacy. Umami's integrated power and sculpted design support your physical comfort and your ability to perform.