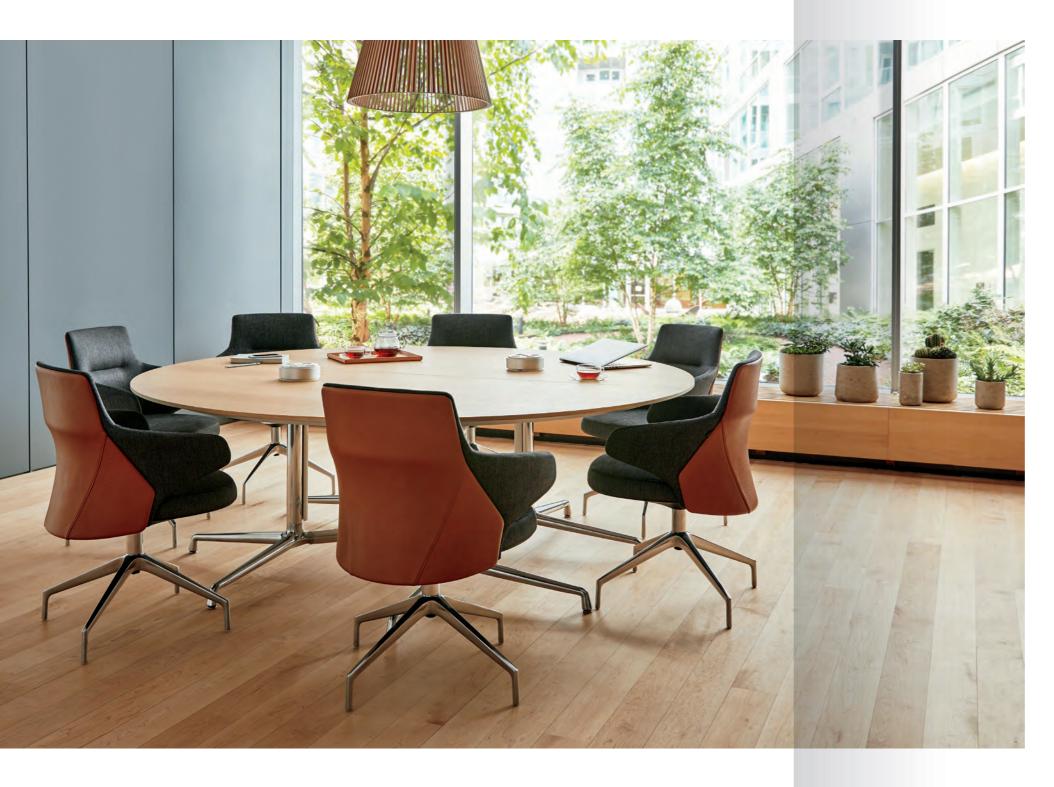

#### **Gesture**®

Intentionally designed for use with today's technologies and active work styles, Gesture supports the largest range of postures and users. It's the ultimate high-performance solution.

# SW\_1® Conference

Refine your collaboration experience with SW\_1. Its swivel base and open arms assure wide-ranging views, and the knit back helps you keep your cool even when meetings go long.