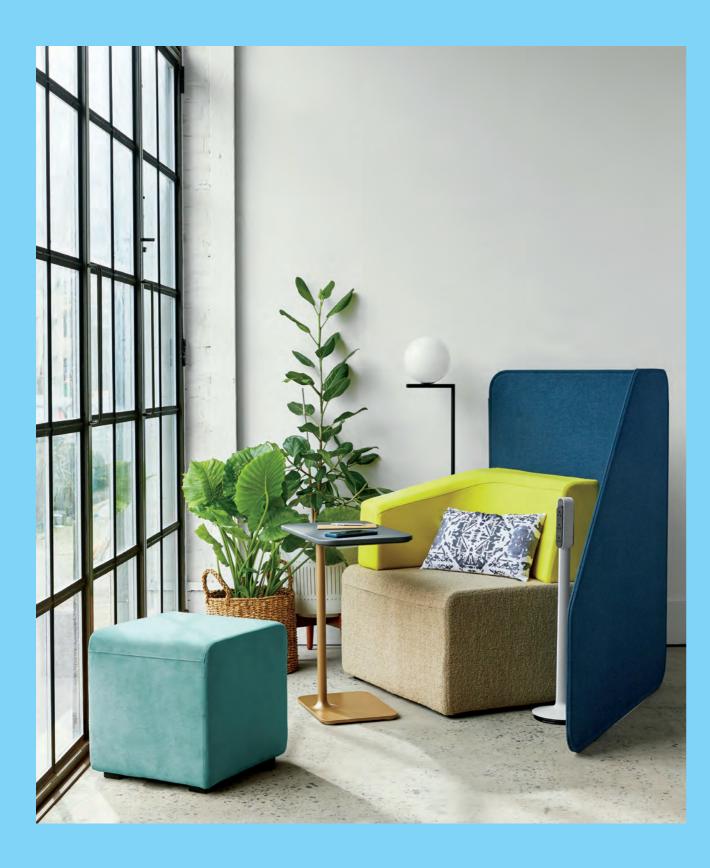

# Lounge

The spirit of the sofa you love at home has come to work, providing comfortable places for conversation, bouncing around ideas or just leaning back and relaxing while you think things through and get things done.

# **B-Free®** Lounge

Enjoy contoured support and comfort with B-Free, an easy-to-move modular collection that can be combined and recombined to bring focused privacy or connection and collaboration.

Campfire® Lounge System Gather or go solo in deep-seat comfort. With Campfire, the mood is casual and the configurations are endless.