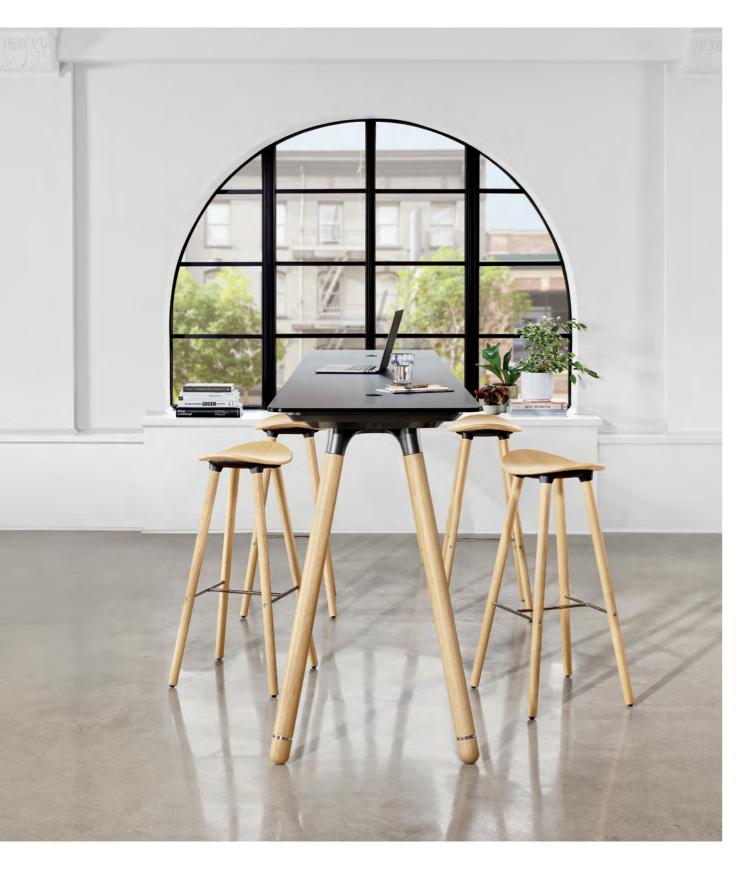

#### Amia® Air

Hardworking and versatile, Amia Air adds an element of sophistication to any workspace.

Seating Office Chairs