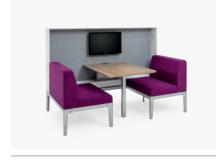

goes the distance with a generous, easy-in, easy-out seat and a cutout back for comfort and flexibility.

SILQ®

A breakthrough in engineering and artistry, SILQ responds to the natural movement of the human body, requiring just one simple height adjustment.









# SW\_1® Conference

Refine your collaboration experience with SW\_1. Its swivel base and open arms assure wide-ranging views, and the knit back helps you keep your cool even when meetings go long.

#### **Collaborative Chairs**







Steelcase Bindu®



Coalesse Bob™



Orangebox Border



Turnstone Buoy®



Steelcase cobi



Orangebox **Cubb** 

Steelcase i2i°



AMQ FL-X°



Steelcase Kart®



Orangebox **Hay**™



Coalesse Lox™



Coalesse Massaud Conference



Steelcase Node®



Steelcase **QiVi** 



Orangebox Ramsey™



Steelcase Regard®



Turnstone **Shortcut** 



Steelcase SILQ



Orangebox Skomer™



Orangebox Sully™



Coalesse SW\_1 Conference



AMQ TIZU°



AMQ TIZU Work

#### **Collaborative Chairs**







Steelcase
West Elm Work Sterling

Seating

# **Collaborative Chair Feature Comparison**

|                        | Armless | Fixed Arm | Adjustable Arm | Height-<br>Adjustable Seat | Multiple Adjustment<br>Mechanisms | Lumbar<br>Support | Stool-Height /<br>Bar-Height | Mid-Back /<br>Full-Back | Mesh-Back /<br>Knit-Back | Casters | Glides | Multiple Base<br>Options | Quick Ship | GSA |
|------------------------|---------|-----------|----------------|----------------------------|-----------------------------------|-------------------|------------------------------|-------------------------|-