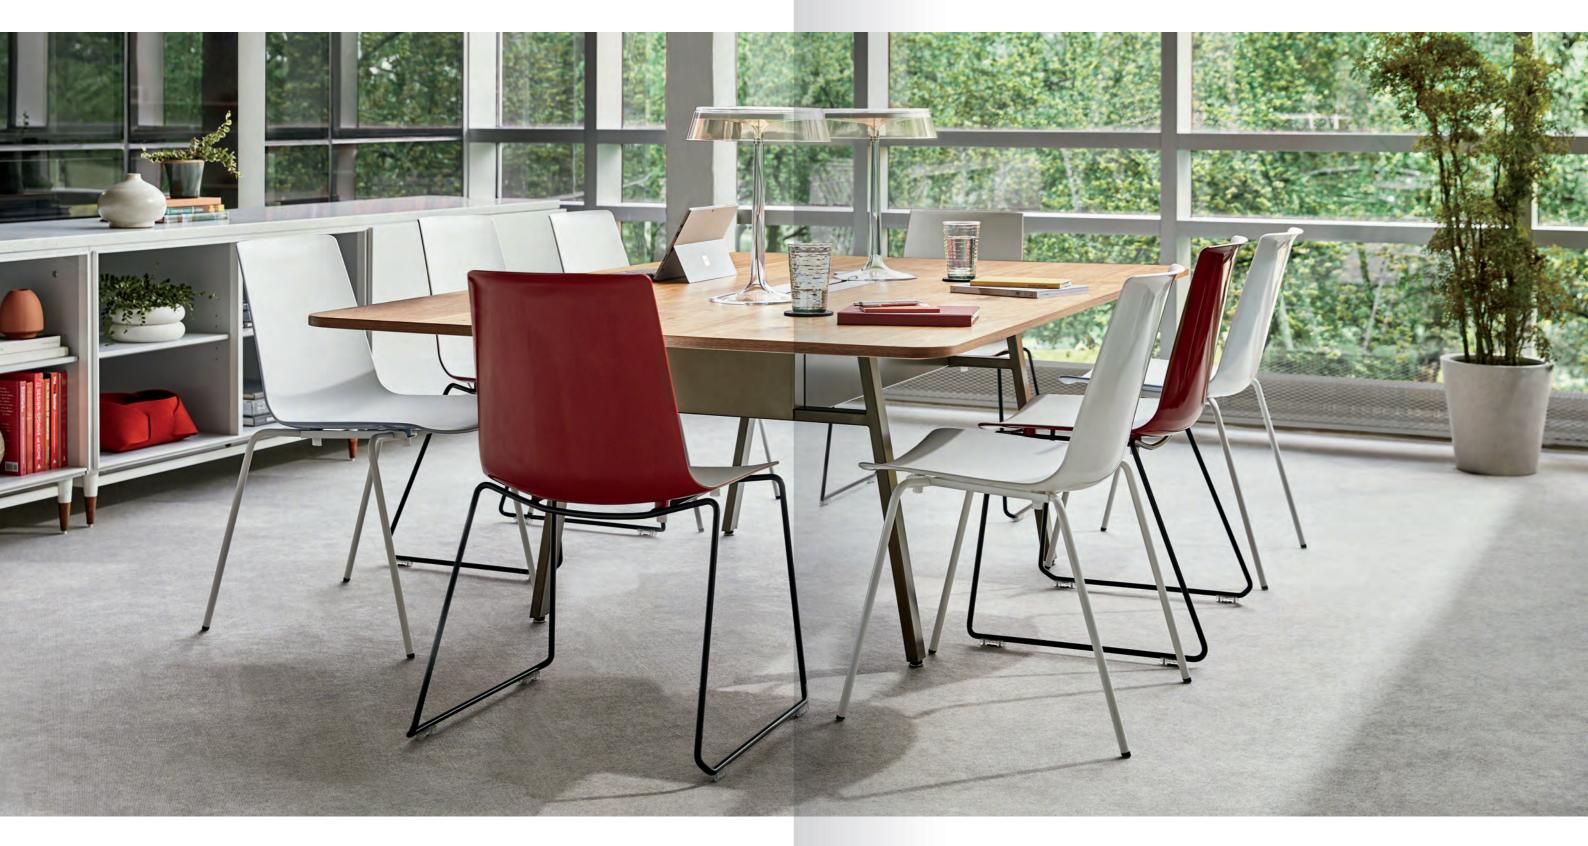

# Collaborative Chairs

You're collaborating more than ever. Supportive chairs that let you easily change your posture and vantage point make a big difference in the outcomes you achieve.

Collaborative Chairs

# SW\_1® Conference

Refine your collaboration experience with SW\_1. Its swivel base and open arms assure wide-ranging views, and the knit back helps you keep your cool even when meetings go long.