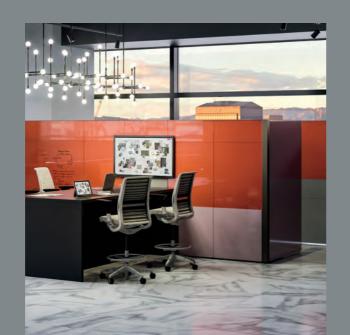

# SW\_1® Conference

Refine your collaboration experience with SW\_1. Its swivel base and open arms assure wide-ranging views, and the knit back helps you keep your cool even when meetings go long.

#### **Surface Materials + Finishes**

Coalesse SW\_1 Seating in Designtex Rothesay Marble 3442-101, knit in Pewter and base in Matte Finish Pantone Warm Gray 11 U.

Coalesse SW\_1 Conference Chairs in Elmo Leather Elmosoft Buff L712 and mesh in Ivory 5K28; SW\_1 Table with top in Corian White Solid, subtop and trim in Milk 6052; Coalesse Exponents Credenza in Natural Oak V30K Rift Cut, Low Sheen and accent ribbon in Platinum Matte 4141.