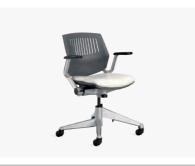

#### cobi®

Shift your weight. Rotate your view. No matter how long you stay in collaboration mode, cobi promotes the movements that keep you engaged.

Finely crafted and distinctive by design, Massaud brings sophistication, smart features and calming comfort to collaborative environments.