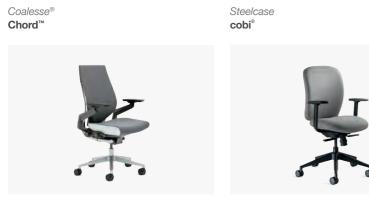

# SW\_1® Conference

Refine your collaboration experience with SW\_1. Its swivel base and open arms assure wide-ranging views, and the knit back helps you keep your cool even when meetings go long.

#### cobi®

Shift your weight. Rotate your view. No matter how long you stay in collaboration mode, cobi promotes the movements that keep you engaged.

Finely crafted and distinctive by design, Massaud brings sophistication, smart features and calming comfort to collaborative environments.