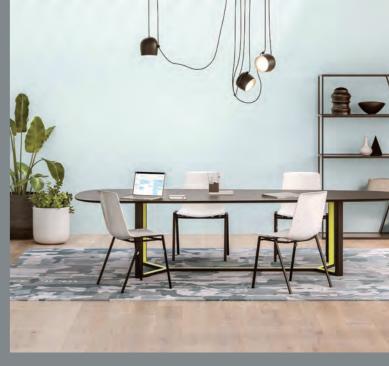

# SW\_1® Conference

Refine your collaboration experience with SW\_1. Its swivel base and open arms assure wide-ranging views, and the knit back helps you keep your cool even when meetings go long.

#### **Surface Materials + Finishes**

Coalesse SW\_1 Seating in Designtex Rothesay Marble 3442-101, knit in Pewter and base in Matte Finish Pantone Warm Gray 11 U.

Coalesse SW\_1 Conference Chairs in Elmo Leather Elmosoft Buff L712 and mesh in Ivory 5K28; SW\_1 Table with top in Corian White Solid, subtop and trim in Milk 6052; Coalesse Exponents Credenza in Natural Oak V30K Rift Cut, Low Sheen and accent ribbon in Platinum Matte 4141.