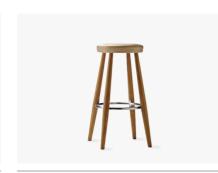

Seating Guest Chairs

Montara650° Collection

Infused with comfort and craft, Montara650 sculpted seating pairs café-style character with a touch of affordable luxury.

Seating Guest Chairs

Move<sup>™</sup>

Lightweight, versatile and stackable, Move conforms to your body's natural movement, providing customized comfort.