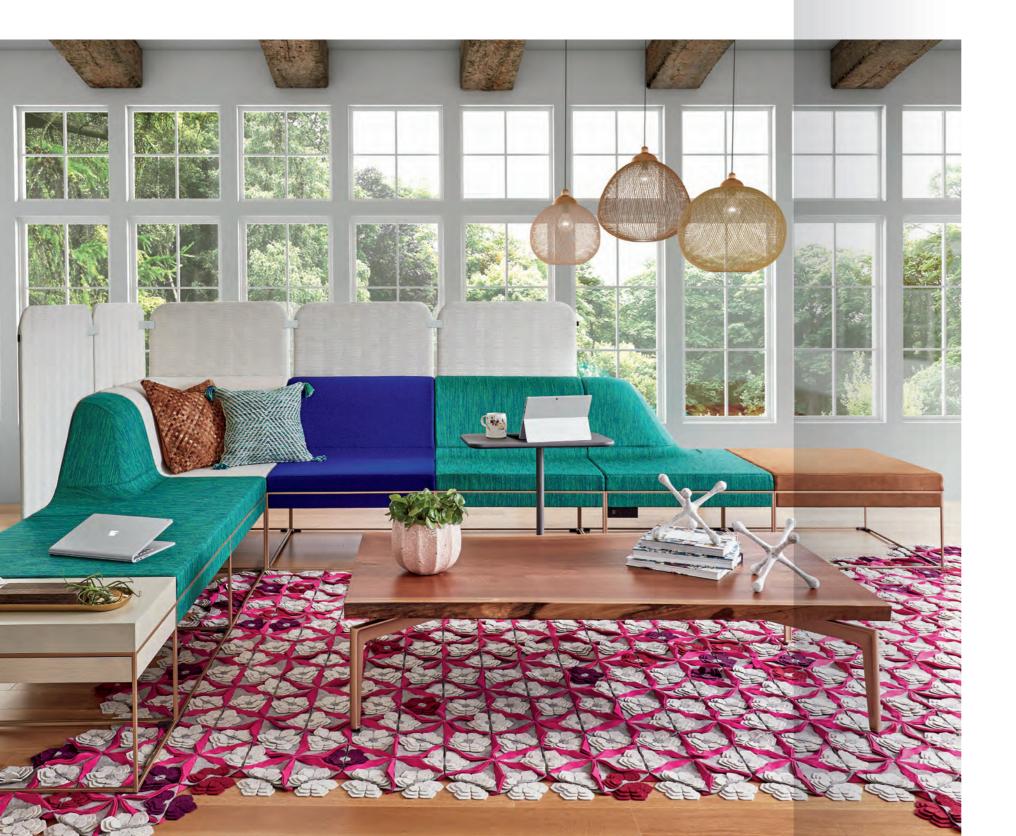

# Lounge

The spirit of the sofa you love at home has come to work, providing comfortable places for conversation, bouncing around ideas or just leaning back and relaxing while you think things through and get things done.

# **B-Free®** Lounge

Enjoy contoured support and comfort with B-Free, an easy-to-move modular collection that can be combined and recombined to bring focused privacy or connection and collaboration.

Campfire® Lounge System Gather or go solo in deep-seat comfort. With Campfire, the mood is casual and the configurations are endless.

Seating

Lagunitas® Lounge System Upright or not, it's up to you. Articulating back cushions on the Lagunitas lounge collection let you adapt how you sit to match your task and mood.

Sistema Lounge System by Coalesse Enjoy choices with Sistema, the modular system that lets you personalize each component for configurations ranging from a high-backed sofa to a sleek bench to a sectional in any length.

#### **Umami**®

Combine beautifully shaped modular components to create a balance of openness and privacy. Umami's integrated power and sculpted design support your physical comfort and your ability to perform.