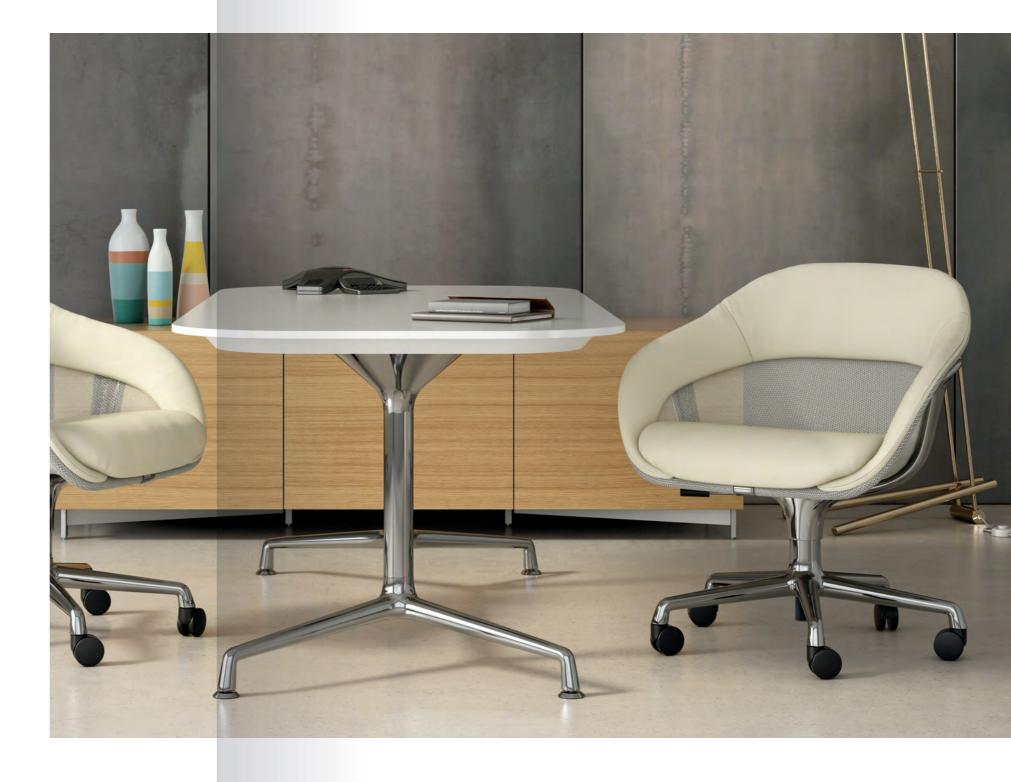

# SW\_1® Conference

Refine your collaboration experience with SW\_1. Its swivel base and open arms assure wide-ranging views, and the knit back helps you keep your cool even when meetings go long.

#### **Surface Materials + Finishes**

Coalesse SW\_1 Seating in Designtex Rothesay Marble 3442-101, knit in Pewter and base in Matte Finish Pantone Warm Gray 11 U.

Coalesse SW\_1 Conference Chairs in Elmo Leather Elmosoft Buff L712 and mesh in Ivory 5K28; SW\_1 Table with top in Corian White Solid, subtop and trim in Milk 6052; Coalesse Exponents Credenza in Natural Oak V30K Rift Cut, Low Sheen and accent ribbon in Platinum Matte 4141.