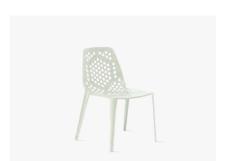

Shortcut®

Stylishly simple and affordable. Shortcut goes the distance with a generous, easy-in, easy-out seat and a cutout back for comfort and flexibility.

SILQ®

A breakthrough in engineering and artistry, SILQ responds to the natural movement of the human body, requiring just one simple height adjustment.