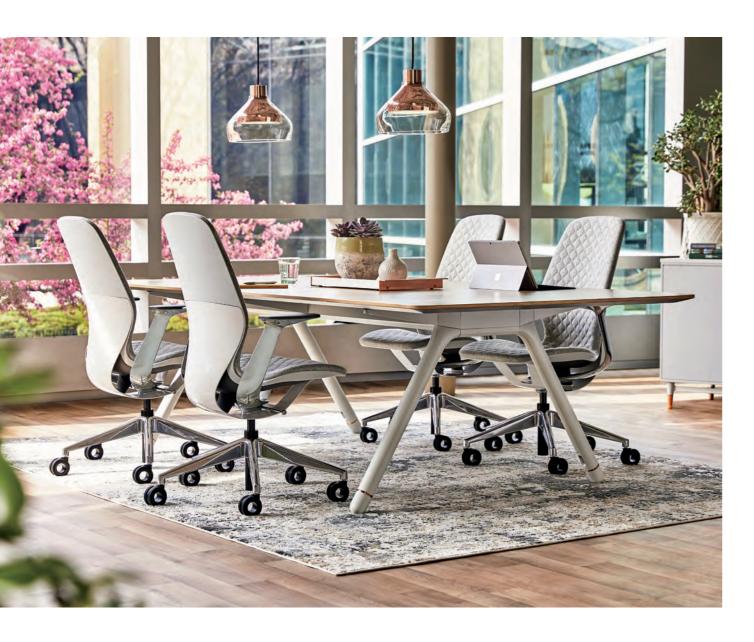

# SW\_1® Conference

Refine your collaboration experience with SW\_1. Its swivel base and open arms assure wide-ranging views, and the knit back helps you keep your cool even when meetings go long.