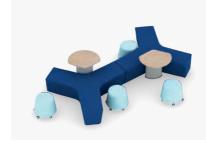

# Collaborative Chairs

You're collaborating more than ever. Supportive chairs that let you easily change your posture and vantage point make a big difference in the outcomes you achieve.

Collaborative Chairs

#### cobi®

Shift your weight. Rotate your view. No matter how long you stay in collaboration mode, cobi promotes the movements that keep you engaged.

Finely crafted and distinctive by design, Massaud brings sophistication, smart features and calming comfort to collaborative environments.