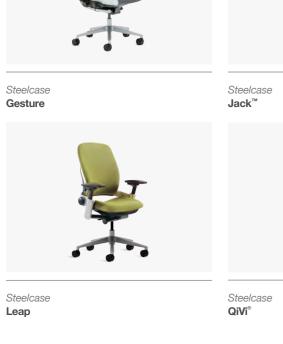

#### **Gesture**®

Intentionally designed for use with today's technologies and active work styles, Gesture supports the largest range of postures and users. It's the ultimate high-performance solution.

Seating Office Chairs

Leap®

Adjustable in every way, Leap is the chair of choice for people who seek optimal, personalized support throughout their workday.