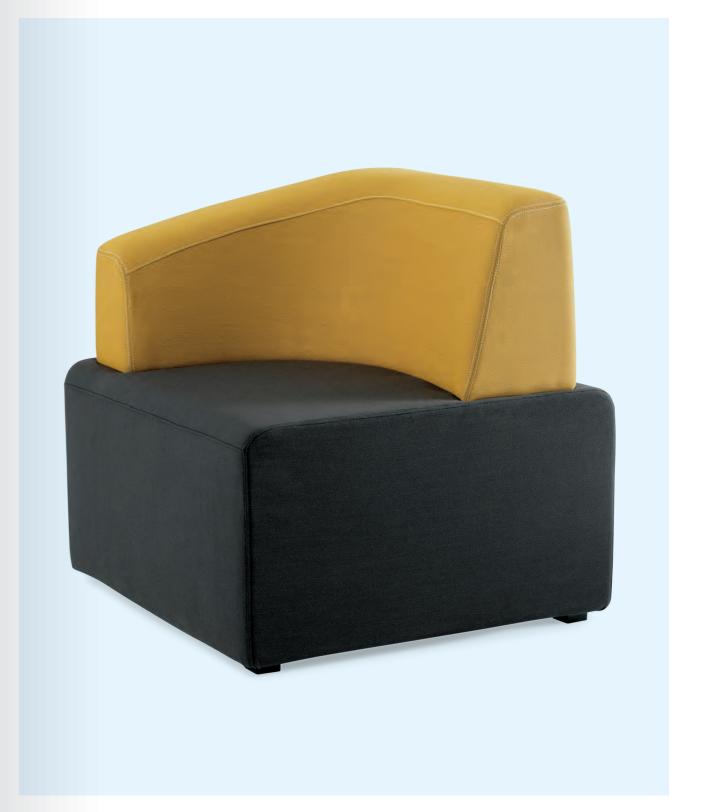

# Collaborative Chairs

You're collaborating more than ever. Supportive chairs that let you easily change your posture and vantage point make a big difference in the outcomes you achieve.

Collaborative Chairs

#### cobi®

Shift your weight. Rotate your view. No matter how long you stay in collaboration mode, cobi promotes the movements that keep you engaged.

Finely crafted and distinctive by design, Massaud brings sophistication, smart features and calming comfort to collaborative environments.