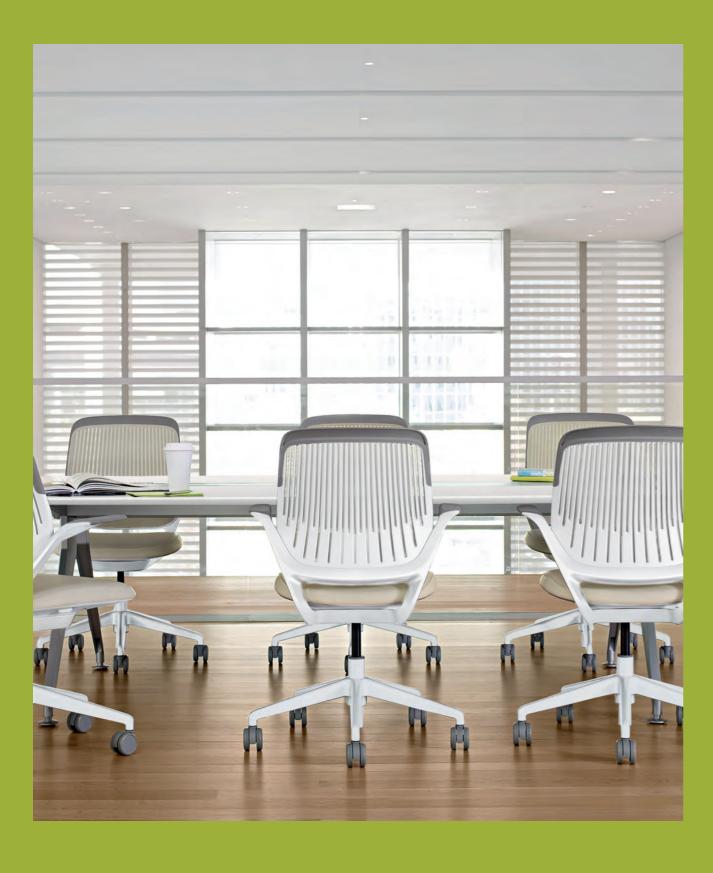

# Collaborative Chairs

You're collaborating more than ever. Supportive chairs that let you easily change your posture and vantage point make a big difference in the outcomes you achieve.

Collaborative Chairs

#### cobi®

Shift your weight. Rotate your view. No matter how long you stay in collaboration mode, cobi promotes the movements that keep you engaged.

Finely crafted and distinctive by design, Massaud brings sophistication, smart features and calming comfort to collaborative environments.