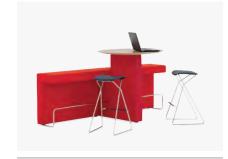

Shortcut®

Stylishly simple and affordable. Shortcut goes the distance with a generous, easy-in, easy-out seat and a cutout back for comfort and flexibility.

SILQ®

A breakthrough in engineering and artistry, SILQ responds to the natural movement of the human body, requiring just one simple height adjustment.