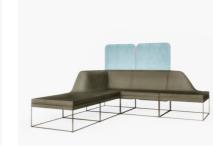

# Lounge

The spirit of the sofa you love at home has come to work, providing comfortable places for conversation, bouncing around ideas or just leaning back and relaxing while you think things through and get things done.

# **B-Free®** Lounge

Enjoy contoured support and comfort with B-Free, an easy-to-move modular collection that can be combined and recombined to bring focused privacy or connection and collaboration.

Campfire® Lounge System Gather or go solo in deep-seat comfort. With Campfire, the mood is casual and the configurations are endless.