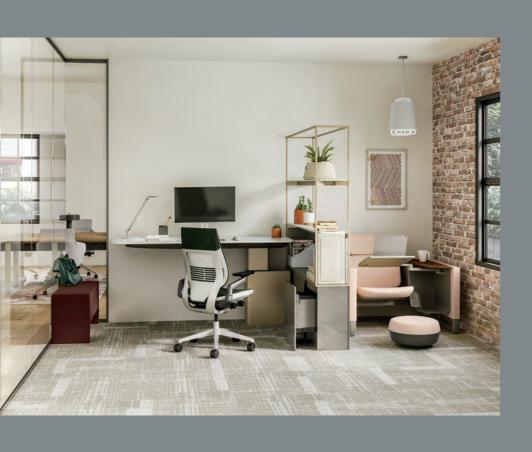

3 Steelcase Amia Air Chair with seat in Kvadrat Steelcut Trio Stone Grey TR02, air back in Peacock Plastic 6BD2 and frame package in Seagull 6053. Shown with Steelcase Ology Height-Adjustable Desk with surface in Thunder Walnut, plywood edge and base in Merle 7360; Steelcase SOTO Mobile Caddy in Arctic White.