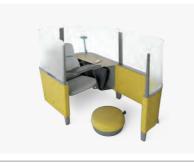

# Lounge

The spirit of the sofa you love at home has come to work, providing comfortable places for conversation, bouncing around ideas or just leaning back and relaxing while you think things through and get things done.

# **B-Free®** Lounge

Enjoy contoured support and comfort with B-Free, an easy-to-move modular collection that can be combined and recombined to bring focused privacy or connection and collaboration.

Campfire® Lounge System Gather or go solo in deep-seat comfort. With Campfire, the mood is casual and the configurations are endless.

Seating

Lagunitas® Lounge System Upright or not, it's up to you. Articulating back cushions on the Lagunitas lounge collection let you adapt how you sit to match your task and mood.

Sistema Lounge System by Coalesse Enjoy choices with Sistema, the modular system that lets you personalize each component for configurations ranging from a high-backed sofa to a sleek bench to a sectional in any length.

#### **Umami**®

Combine beautifully shaped modular components to create a balance of openness and privacy. Umami's integrated power and sculpted design support your physical comfort and your ability to perform.