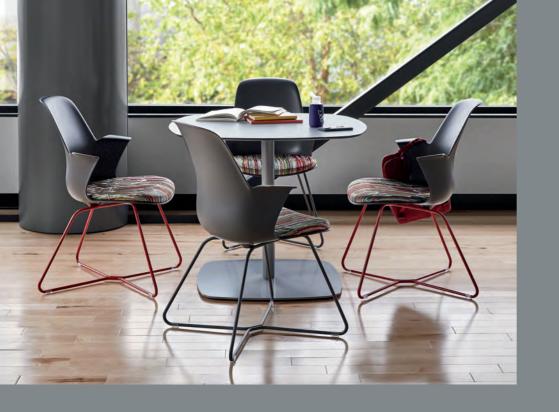

|                           |                                      | •                |              |           |          |       |             | •                         | •                              | •      | 300                          |            |     |
| •                                                                     |                           |                                      |                  |              | •         |          | •     |             | •                         |                                |        | 275                          | •          |     |

<sup>\*</sup>LiveBack Technology is an intentional design of the backrest to flex and mimic the natural movement of the spine while changing postures.













# Collaborative Chairs

You're collaborating more than ever. Supportive chairs that let you easily change your posture and vantage point make a big difference in the outcomes you achieve.

Collaborative Chairs



#### cobi®



Shift your weight. Rotate your view. No matter how long you stay in collaboration mode, cobi promotes the movements that keep you engaged.





Finely crafted and distinctive by design, Massaud brings sophistication, smart features and calming comfort to collaborative environments.





Shortcut®

Stylishly simple and affordable. Shortcut goes the distance with a generous, easy-in, easy-out seat and a cutout back for comfort and flexibility.

SILQ®

A breakthrough in engineering and artistry, SILQ responds to the natural movement of the human body, requir