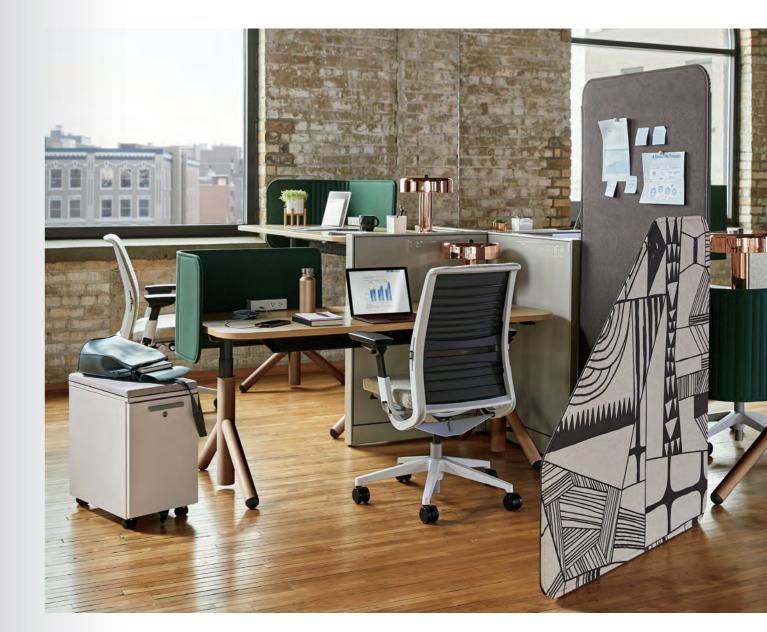

3 Steelcase Amia Air Chair with seat in Kvadrat Steelcut Trio Stone Grey TR02, air back in Peacock Plastic 6BD2 and frame package in Seagull 6053. Shown with Steelcase Ology Height-Adjustable Desk with surface in Thunder Walnut, plywood edge and base in Merle 7360; Steelcase SOTO Mobile Caddy in Arctic White.