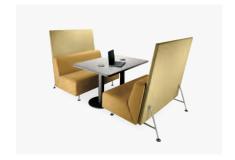

# Lounge

The spirit of the sofa you love at home has come to work, providing comfortable places for conversation, bouncing around ideas or just leaning back and relaxing while you think things through and get things done.

# **B-Free®** Lounge

Enjoy contoured support and comfort with B-Free, an easy-to-move modular collection that can be combined and recombined to bring focused privacy or connection and collaboration.

Campfire® Lounge System Gather or go solo in deep-seat comfort. With Campfire, the mood is casual and the configurations are endless.

Seating

Lagunitas® Lounge System Upright or not, it's up to you. Articulating back cushions on the Lagunitas lounge collection let you adapt how you sit to match your task and mood.

Sistema Lounge System by Coalesse Enjoy choices with Sistema, the modular system that lets you personalize each component for configurations ranging from a high-backed sofa to a sleek bench to a sectional in any length.

#### **Umami**®

Combine beautifully shaped modular components to create a balance of openness and privacy. Umami's integrated power and sculpted design support your physical comfort and your ability to perform.