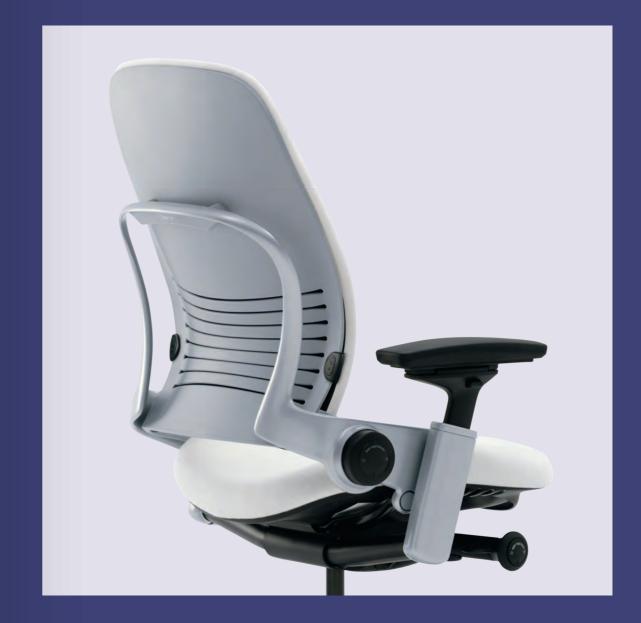

Seating Office Chairs

Leap®

Adjustable in every way, Leap is the chair of choice for people who seek optimal, personalized support throughout their workday.