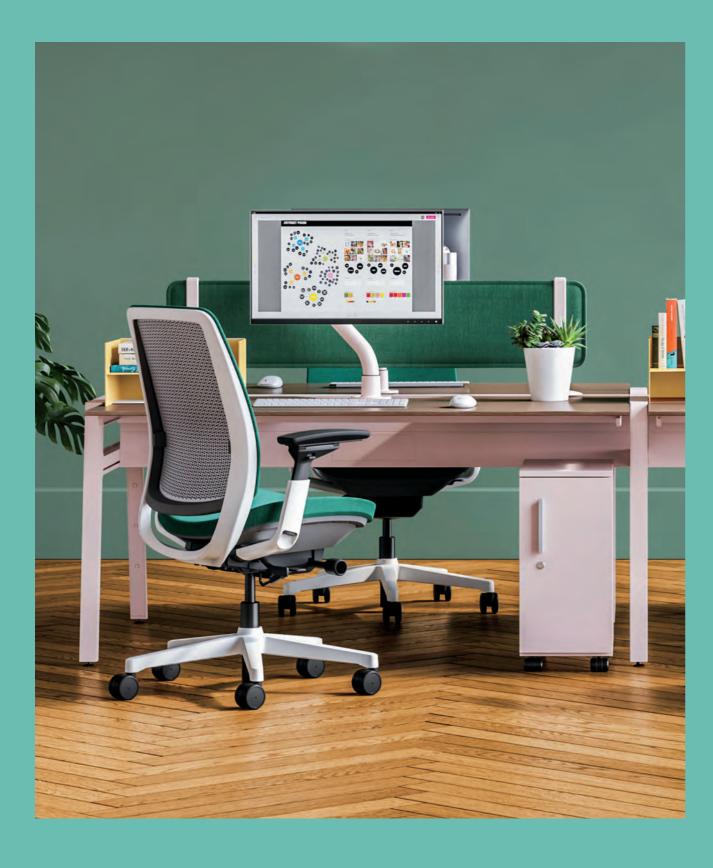

#### Inside

Steelcase Ology Triple-Sided 120-Degree Bench with worksurfaces in Planked Oak 3P61 OP and frames in Arctic White 7241. Shown with Steelcase Universal Screens in Designtex Billiard Indigo 3549-402; Steelcase Series 1 Chair with back in 3D Microknit Malt 5T25, outer back in Plastic Malt 5U25, seat in Designtex Tiny Herringbone Blue Green 3741-401 and frame in Plastic Seagull 6053; Steelcase SOTO Shelf in Light Peacock 4CZ8; SOTO worktools in Standard Arctic White Finish.