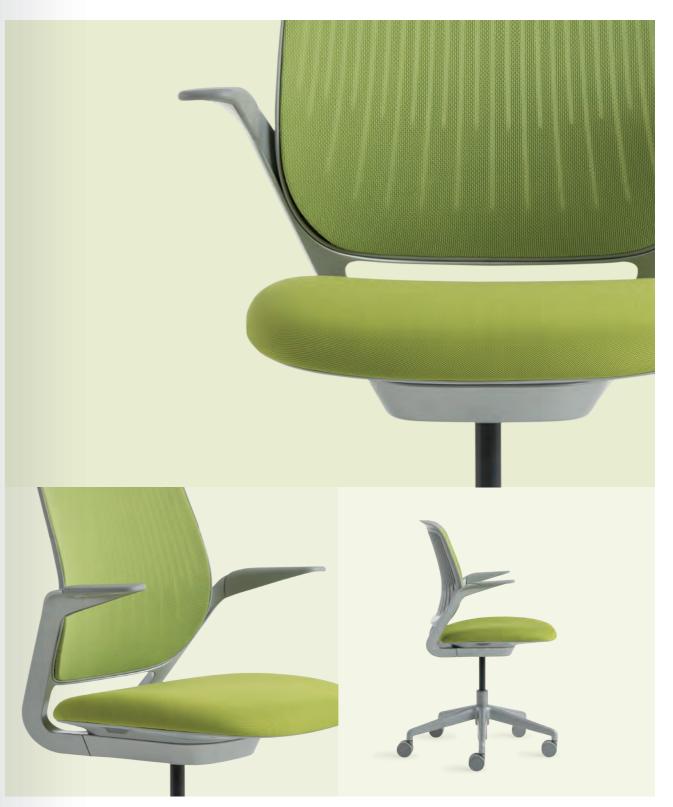

# Collaborative Chairs

You're collaborating more than ever. Supportive chairs that let you easily change your posture and vantage point make a big difference in the outcomes you achieve.

Collaborative Chairs

#### cobi®

Shift your weight. Rotate your view. No matter how long you stay in collaboration mode, cobi promotes the movements that keep you engaged.

Finely crafted and distinctive by design, Massaud brings sophistication, smart features and calming comfort to collaborative environments.