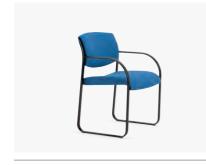

Seating Office Chairs

Leap®

Adjustable in every way, Leap is the chair of choice for people who seek optimal, personalized support throughout their workday.