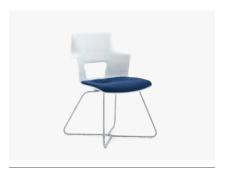

h a generous, easy-in, easy-out seat and a cutout back for comfort and flexibility.

SILQ®

A breakthrough in engineering and artistry, SILQ responds to the natural movement of the human body, requiring just one simple height adjustment.









# SW\_1® Conference

Refine your collaboration experience with SW\_1. Its swivel base and open arms assure wide-ranging views, and the knit back helps you keep your cool even when meetings go long.

#### **Collaborative Chairs**







Steelcase Bindu®



Coalesse Bob™



Orangebox Border



Turnstone Buoy®



Steelcase cobi



Orangebox **Cubb** 

Steelcase i2i°



AMQ FL-X°



Steelcase Kart®



Orangebox **Hay**™



Coalesse Lox™



Coalesse Massaud Conference



Steelcase Node®



Steelcase **QiVi** 



Orangebox Ramsey™



Steelcase Regard®



Turnstone **Shortcut** 



Steelcase SILQ



Orangebox Skomer™



Orangebox Sully™



Coalesse SW\_1 Conference



AMQ TIZU°



AMQ TIZU Work

#### **Collaborative Chairs**







Steelcase
West Elm Work Sterling

Seating

# **Collaborative Chair Feature Comparison**

|                        | Armless | Fixed Arm | Adjustable Arm | Height-<br>Adjustable Seat | Multiple Adjustment<br>Mechanisms | Lumbar<br>Support | Stool-Height /<br>Bar-Height | Mid-Back /<br>Full-Back | Mesh-Back /<br>Knit-Back | Casters | Glides | Multiple Base<br>Options | Quick Ship | GSA |
|------------------------|---------|-----------|----------------|----------------------------|-----------------------------------|-------------------|------------------------------|-------------------------|----------------------