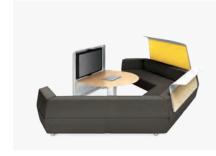

# Collaborative Chairs

You're collaborating more than ever. Supportive chairs that let you easily change your posture and vantage point make a big difference in the outcomes you achieve.

Collaborative Chairs

#### cobi®

Shift your weight. Rotate your view. No matter how long you stay in collaboration mode, cobi promotes the movements that keep you engaged.

Finely crafted and distinctive by design, Massaud brings sophistication, smart features and calming comfort to collaborative environments.