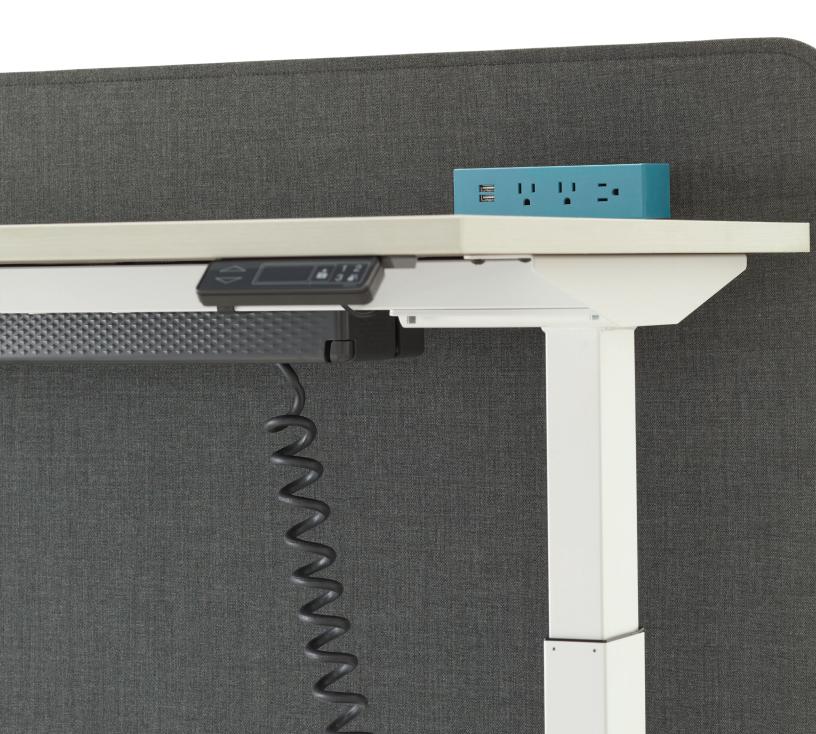

### Steelcase Universal Cable Management Kit

Beneath most desks is a growing chaos of cords. The Steelcase Universal Cable Management Kit makes neat work of power access and discreetly mounts under all Steelcase worksurfaces, fixed or height adjustable.

Use with Steelcase Powerstrip Intro and Powerstrip Plus to add convenient USB-C, USB-A and standard power outlets above the worksurface and utility power below – with one-cord-out simplicity.

#### Accessible but out of sight

Two tray sizes accommodate four to nine utility power outlets. The tray's hinged design folds open for easy access and snaps shut when you're done.

Under worksurface power can be used alone or paired with above the worksurface power solutions, while keeping cords neat and concealed.