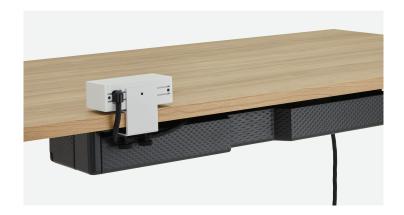

### Steelcase Universal Cable Management Kit

Beneath most desks is a growing chaos of cords. The Steelcase Universal Cable Management Kit makes neat work of power access and discreetly mounts under all Steelcase worksurfaces, fixed or height adjustable.

#### Accessible but out of sight

Two tray sizes accommodate four to nine utility power outlets. The tray's hinged design folds open for easy access and snaps shut when you're done.

Under worksurface power can be used alone or paired with above the worksurface power solutions, while keeping cords neat and concealed.