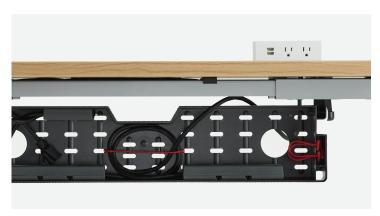

#### Accessible but out of sight

Two tray sizes accommodate four to nine utility power outlets. The tray's hinged design folds open for easy access and snaps shut when you're done.

Under worksurface power can be used alone or paired with above the worksurface power solutions, while keeping cords neat and concealed.

#### Smart straps keep cords compact

Inside, power blocks slide securely into mounting slots within the tray, and smart straps – a proprietary feature inspired by suitcase compression straps – are used to keep cables compact. When not in use, the straps store in pockets built into the tray.