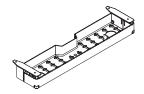

#### Accessible but out of sight

Two tray sizes accommodate four to nine utility power outlets. The tray's hinged design folds open for easy access and snaps shut when you're done.

Under worksurface power can be used alone or paired with above the worksurface power solutions, while keeping cords neat and concealed.

#### Smart straps keep cords compact

Inside, power blocks slide securely into mounting slots within the tray, and smart straps – a proprietary feature inspired by suitcase compression straps – are used to keep cables compact. When not in use, the straps store in pockets built into the tray.

# Small tray $3 \frac{1}{2}$ "H x $15 \frac{1}{2}$ "W x $7 \frac{4}{5}$ "D Style #: DSTRAYSM

Large tray  $3 \frac{1}{2}$ "H x 30"W x  $7 \frac{4}{5}$ "D Style #: DSTRAYLG