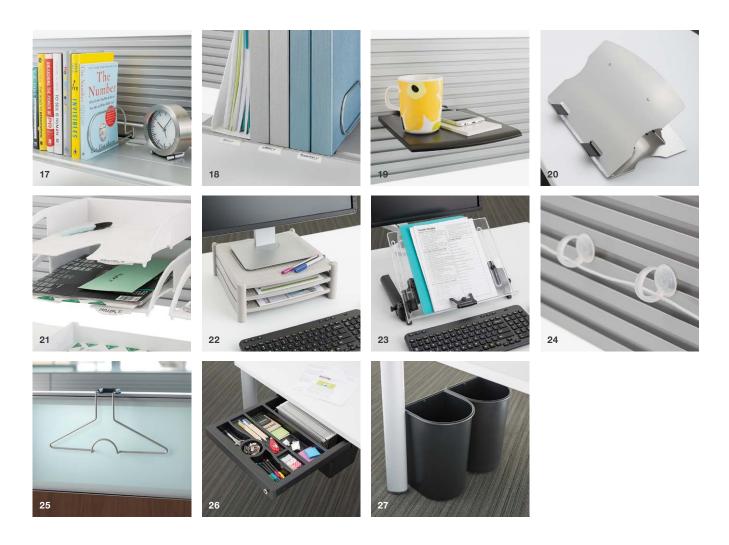

- 17. SLATSHELF DIVIDERS
- 18. SLATSHELF LABELS
- 19. MINI SHELF
- 20. LAPTOP SHELF
- 21. WORKTAGS
- 22. MONITOR BLOCKS
- 23. DOCUMENT HOLDER
- 24. CABLE RINGS
- 25. FLAT TOP™ HANGER
- 26. PELICAN PENCIL DRAWER
- 27. WASTEBASKET