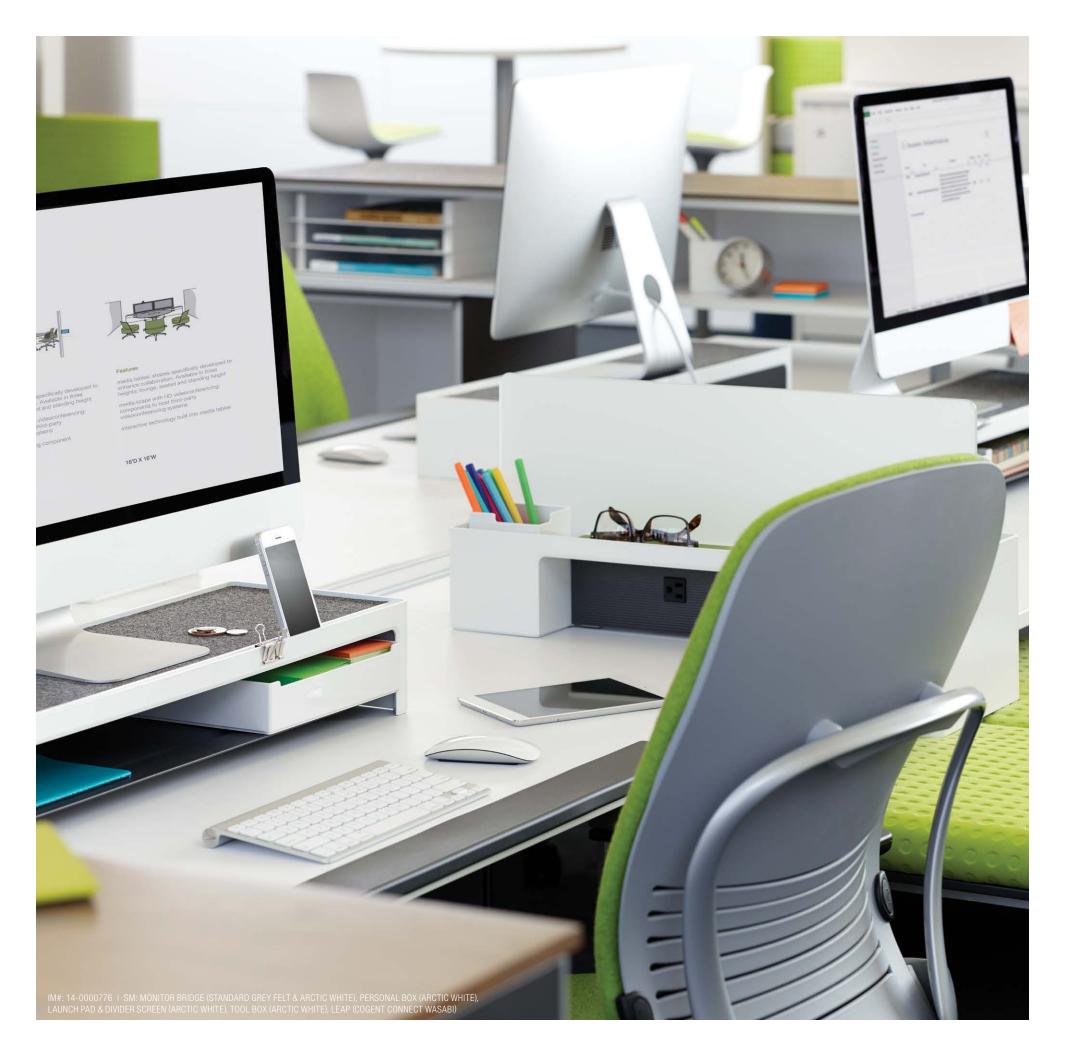

# SOTO

Designed to seamlessly integrate with existing settings, SOTO® worktools give workers the ability to customize and maximize their workspaces. A breadth of multi-functioning and hardworking tools make the most of existing real estate while also supporting the needs of residential and mobile workers.

# SOTO WORKTOOLS

- 1. RAIL
- 2. SHELVES
- 3. PILE BOX
- 4. LANDSCAPE LETTER BOX
- 5. TOOL BOX
- 6. UTILITY BOX
- 7. PERSONAL BOX
- 8. STORAGE BOX SET OF 3
- 9. DIAGONAL FILE BOX
- 10. CABLEWAY
- 11. LAUNCH PAD + DIVIDER SCREEN
- 12. USB CHARGING STATION
- 13. DESK PAD
- 14. CABLE CLIP
- 15. LAPTOP SHELF
- 16. PERSONAL POCKET
- 17. ERGO EDGE
- 18. PERSONAL HOOK
- 19. FUNCTIONAL SCREEN
- 20. MONITOR BRIDGE
- 21. MOBILE CADDY