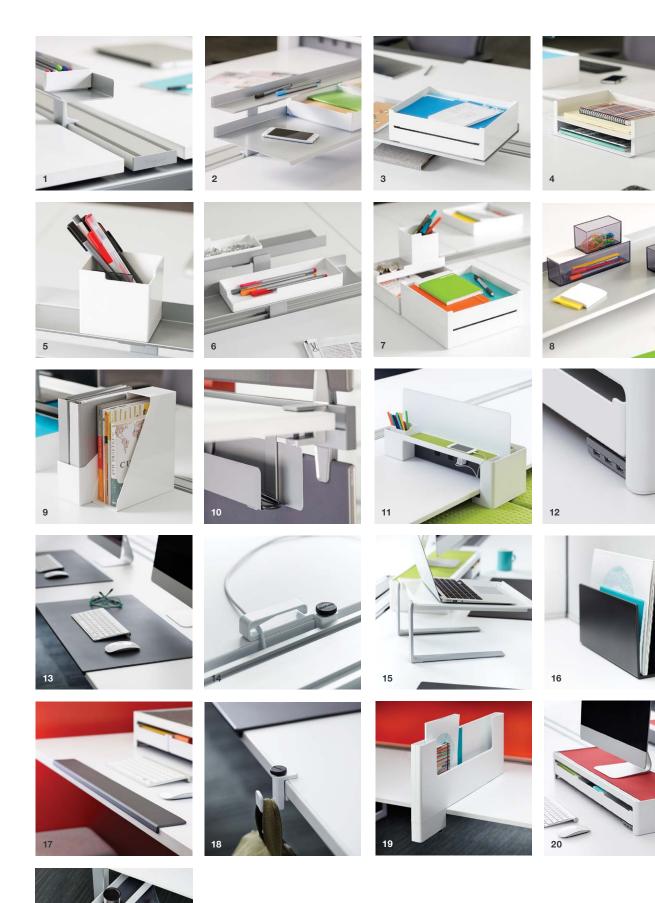

# SOTO WORKTOOLS

- 1. RAIL
- 2. SHELVES
- 3. PILE BOX
- 4. LANDSCAPE LETTER BOX
- 5. TOOL BOX
- 6. UTILITY BOX
- 7. PERSONAL BOX
- 8. STORAGE BOX SET OF 3
- 9. DIAGONAL FILE BOX
- 10. CABLEWAY
- 11. LAUNCH PAD + DIVIDER SCREEN
- 12. USB CHARGING STATION
- 13. DESK PAD
- 14. CABLE CLIP
- 15. LAPTOP SHELF
- 16. PERSONAL POCKET
- 17. ERGO EDGE
- 18. PERSONAL HOOK
- 19. FUNCTIONAL SCREEN
- 20. MONITOR BRIDGE
- 21. MOBILE CADDY