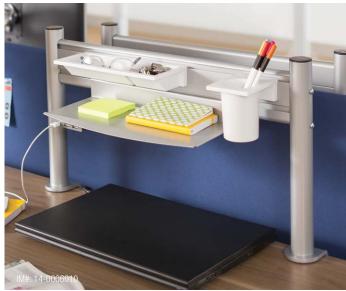

### SLATWALL

Slatwall increases productivity by taking clutter, filing, monitors and supplies off the desk. Designed to create a sense of privacy, it is equally effective when mounted on a desk, panel or wall.

# SLATRAIL

Created for open office layouts, SlatRail helps organize workspaces and improve productivity. Mounted on a desk, panel or wall, SlatRail provides a structure to hold most worktools.

## SLATWALL AND SLATRAIL WORKTOOLS

- 1. BINDER HOLDER
- 2. LETTER TRAY
- 3. PEN/PENCIL CUP
- 4. DOUBLE SQUARE DISH
- 5. HANGING BRACKETS
- 6. OFFICE IN A FILE
- 7. UNIVERSAL SHELF
- 8. TELEPHONE CADDY
- 9. PERSONAL SHELF
- 10. MARKERBOARD
- 11. PAPERFLO® MANAGER
- 12. UTILITY HOOK
- 13. CHART/FILE HOLDER
- 14. GLOVE BOX/TISSUE BOX HOLDER
- 15. TACKSTRIP
- 16. SLATSHELVES

- 17. SLATSHELF DIVIDERS
- 18. SLATSHELF LABELS
- 19. MINI SHELF
- 20. LAPTOP SHELF
- 21. WORKTAGS
- 22. MONITOR BLOCKS
- 23. DOCUMENT HOLDER
- 24. CABLE RINGS
- 25. FLAT TOP™ HANGER
- 26. PELICAN PENCIL DRAWER
- 27. WASTEBASKET