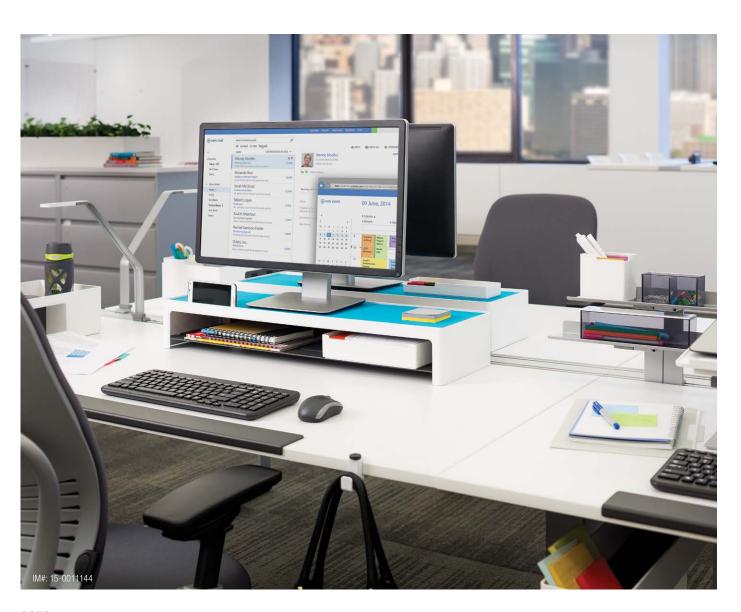

### SLATWALL

Slatwall increases productivity by taking clutter, filing, monitors and supplies off the desk. Designed to create a sense of privacy, it is equally effective when mounted on a desk, panel or wall.

# SOTO

Designed to seamlessly integrate with existing settings, SOTO® worktools give workers the ability to customize and maximize their workspaces. A breadth of multi-functioning and hardworking tools make the most of existing real estate while also supporting the needs of residential and mobile workers.