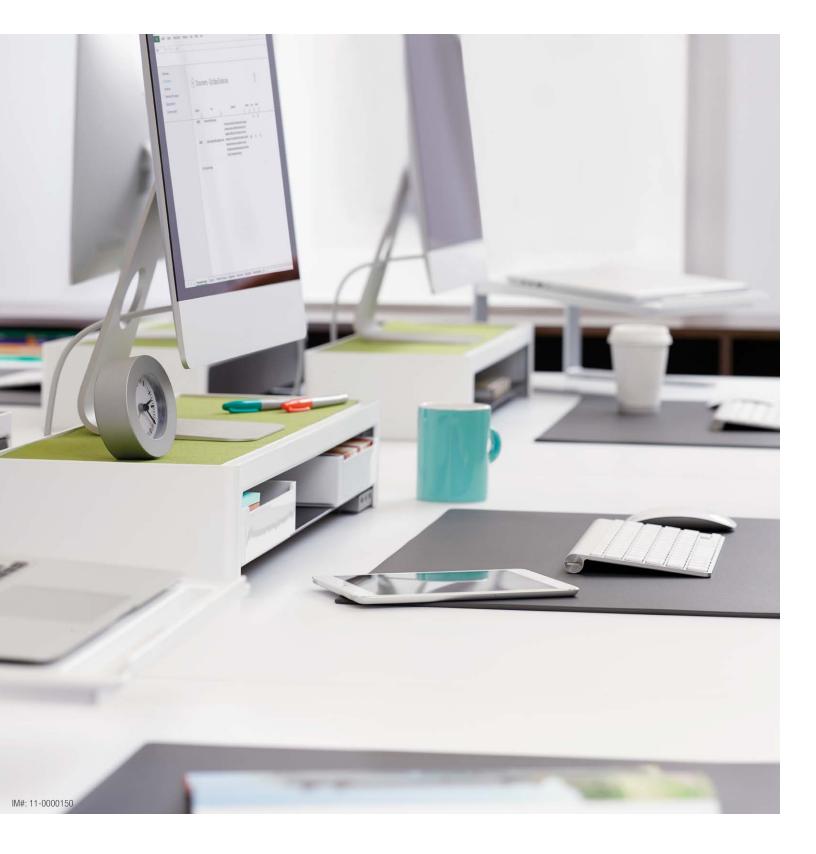

# SOTO

Designed to seamlessly integrate with existing settings, SOTO® worktools give workers the ability to customize and maximize their workspaces. A breadth of multi-functioning and hardworking tools make the most of existing real estate while also supporting the needs of residential and mobile workers.

# SOTO WORKTOOLS

- 1. RAIL
- 2. SHELVES
- 3. PILE BOX
- 4. LANDSCAPE LETTER BOX
- 5. TOOL BOX
- 6. UTILITY BOX
- 7. PERSONAL BOX
- 8. STORAGE BOX SET OF 3
- 9. DIAGONAL FILE BOX
- 10. CABLEWAY
- 11. LAUNCH PAD + DIVIDER SCREEN
- 12. USB CHARGING STATION
- 13. DESK PAD
- 14. CABLE CLIP
- 15. LAPTOP SHELF
- 16. PERSONAL POCKET
- 17. ERGO EDGE
- 18. PERSONAL HOOK
- 19. FUNCTIONAL SCREEN
- 20. MONITOR BRIDGE
- 21. MOBILE CADDY