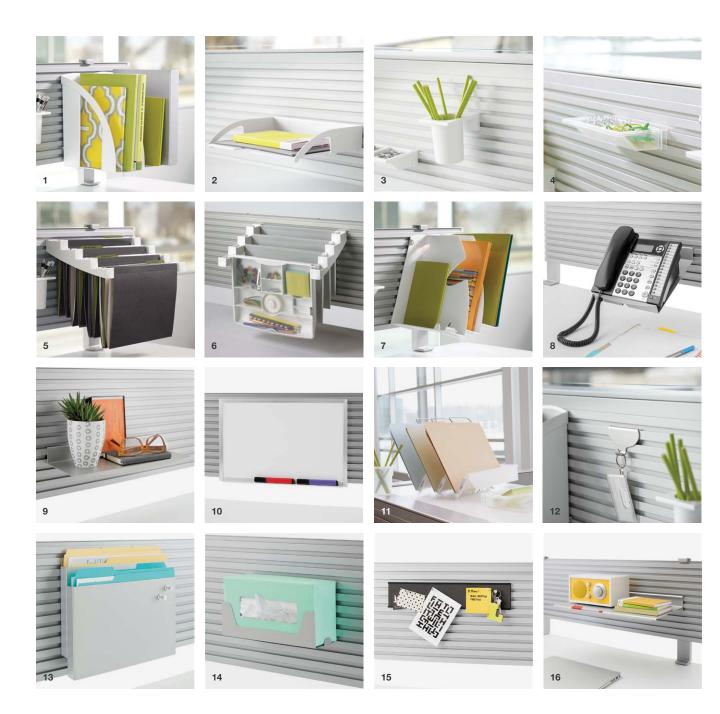

## SLATWALL AND SLATRAIL WORKTOOLS

- 1. BINDER HOLDER
- 2. LETTER TRAY
- 3. PEN/PENCIL CUP
- 4. DOUBLE SQUARE DISH
- 5. HANGING BRACKETS
- 6. OFFICE IN A FILE
- 7. UNIVERSAL SHELF
- 8. TELEPHONE CADDY
- 9. PERSONAL SHELF
- 10. MARKERBOARD
- 11. PAPERFLO® MANAGER
- 12. UTILITY HOOK
- 13. CHART/FILE HOLDER
- 14. GLOVE BOX/TISSUE BOX HOLDER
- 15. TACKSTRIP
- 16. SLATSHELVES

- 17. SLATSHELF DIVIDERS
- 18. SLATSHELF LABELS
- 19. MINI SHELF
- 20. LAPTOP SHELF
- 21. WORKTAGS
- 22. MONITOR BLOCKS
- 23. DOCUMENT HOLDER
- 24. CABLE RINGS
- 25. FLAT TOP™ HANGER
- 26. PELICAN PENCIL DRAWER
- 27. WASTEBASKET