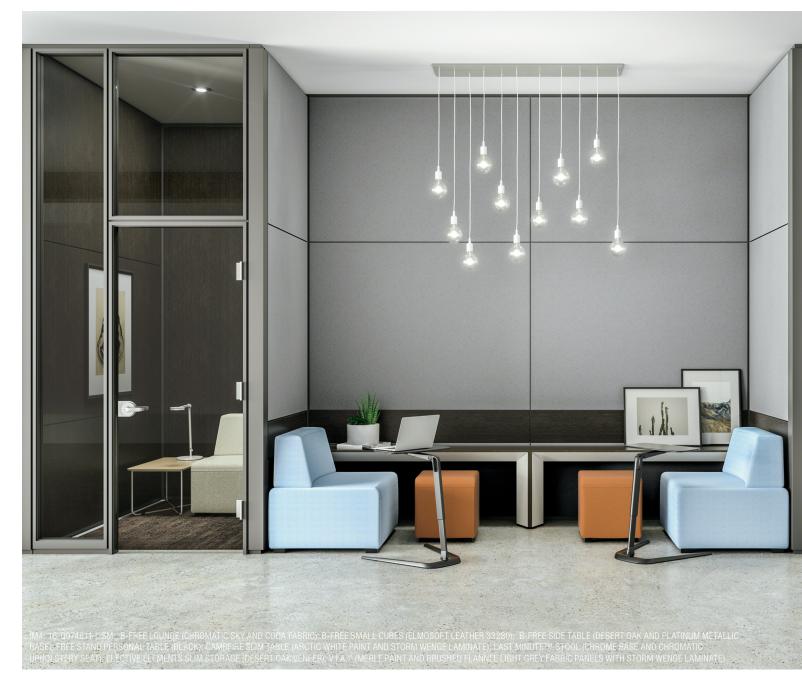

## **Informal Spaces for Inspiring Results**

B-Free leverages ancillary spaces to create informal, convenient and inspiring workspaces where teamwork comes naturally and collaboration flourishes. A variety of casual seating and table options allows workers to quickly connect, while subtle screens promote concentration. Its modular and flexible design allows for spaces that support both individual and group work.

#### CUBES

L-shape armrest, left 31" W x 29 ½" D x 31 ½" H

L-shape armrest, right 31" W x 29 ½" D x 31 ½" H

I-shape armrest 31" W x 29 ½" D x 31 ½" H

Large cube 31" W x 29 ½" D x 17 ½" H

Small cube, available with and without casters 16 ¾" W x 16 ¾" D x 17 1/8" H

#### **TABLES**

Corner table 29 1/5" W x 29 1/2" D x 15 1/8" H

Coffee table 17 %" W x 29 ½" D x 15 ½" H