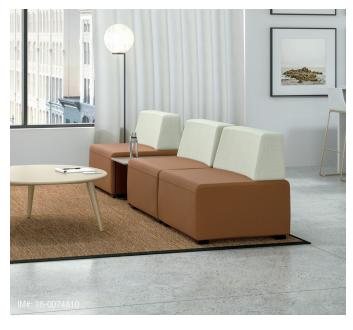

**B-Free** lounge system

## **Informal Spaces for Inspiring Results**

B-Free leverages ancillary spaces to create informal, convenient and inspiring workspaces where teamwork comes naturally and collaboration flourishes. A variety of casual seating and table options allows workers to quickly connect, while subtle screens promote concentration. Its modular and flexible design allows for spaces that support both individual and group work.

#### CUBES

L-shape armrest, left 31" W x 29 ½" D x 31 ½" H

L-shape armrest, right 31" W x 29 ½" D x 31 ½" H

I-shape armrest 31" W x 29 ½" D x 31 ½" H

Large cube 31" W x 29 ½" D x 17 ½" H

Small cube, available with and without casters 16 ¾" W x 16 ¾" D x 17 1/8" H

#### **TABLES**

Corner table 29 1/5" W x 29 1/2" D x 15 1/8" H

Coffee table 17 %" W x 29 ½" D x 15 ½" H