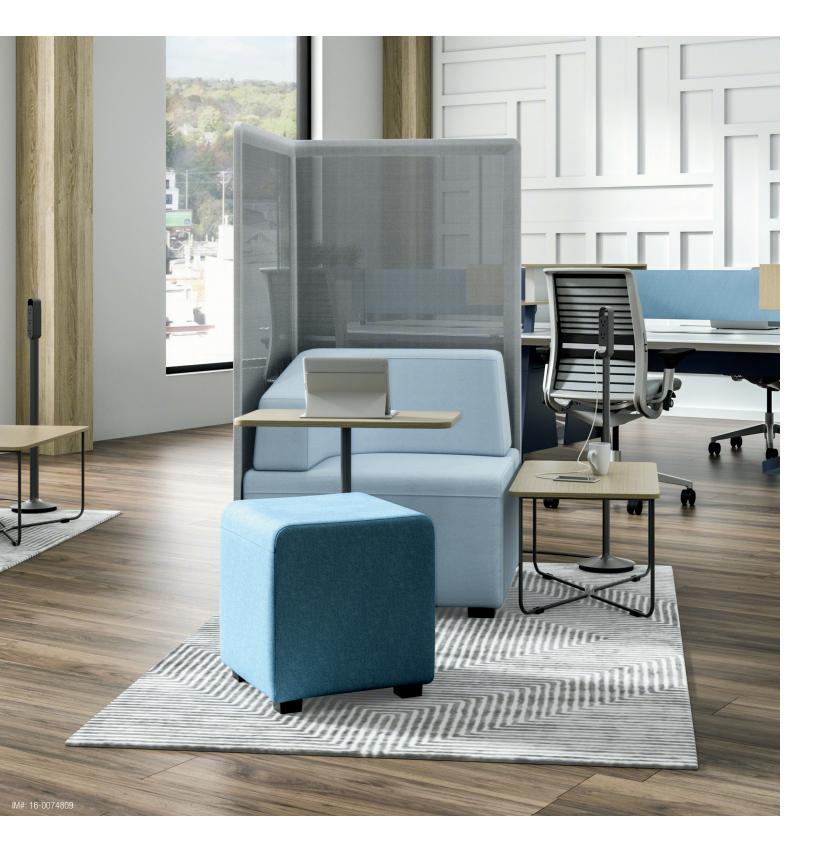

## **Informal Spaces for Inspiring Results**

B-Free leverages ancillary spaces to create informal, convenient and inspiring workspaces where teamwork comes naturally and collaboration flourishes. A variety of casual seating and table options allows workers to quickly connect, while subtle screens promote concentration. Its modular and flexible design allows for spaces that support both individual and group work.

#### CUBES

L-shape armrest, left 31" W x 29 ½" D x 31 ½" H

L-shape armrest, right 31" W x 29 ½" D x 31 ½" H

I-shape armrest 31" W x 29 ½" D x 31 ½" H

Large cube 31" W x 29 ½" D x 17 ½" H

Small cube, available with and without casters 16 ¾" W x 16 ¾" D x 17 1/8" H

#### **SCREENS**

Large screen 40 1/8" W x 30 1/2" D x 59" H

Small screen 32" W x 301/2" D x 59" H