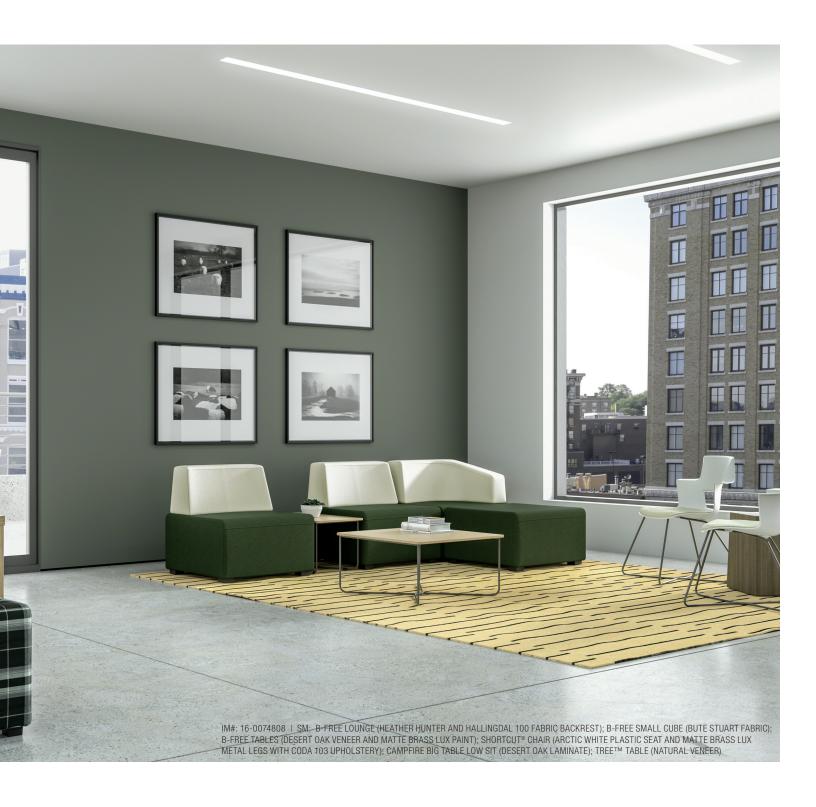

## **Informal Spaces for Inspiring Results**

B-Free leverages ancillary spaces to create informal, convenient and inspiring workspaces where teamwork comes naturally and collaboration flourishes. A variety of casual seating and table options allows workers to quickly connect, while subtle screens promote concentration. Its modular and flexible design allows for spaces that support both individual and group work.

#### CUBES

L-shape armrest, left 31" W x 29 ½" D x 31 ½" H

L-shape armrest, right 31" W x 29 ½" D x 31 ½" H

I-shape armrest 31" W x 29 ½" D x 31 ½" H

Large cube 31" W x 29 ½" D x 17 ½" H

Small cube, available with and without casters 16 ¾" W x 16 ¾" D x 17 1/8" H

#### **TABLES**

Corner table 29 1/5" W x 29 1/2" D x 15 1/8" H

Coffee table 17 %" W x 29 ½" D x 15 ½" H