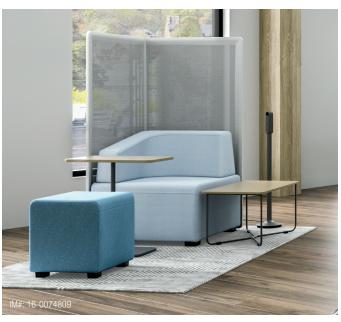

**B-Free** lounge system

## **Informal Spaces for Inspiring Results**

B-Free leverages ancillary spaces to create informal, convenient and inspiring workspaces where teamwork comes naturally and collaboration flourishes. A variety of casual seating and table options allows workers to quickly connect, while subtle screens promote concentration. Its modular and flexible design allows for spaces that support both individual and group work.

#### CUBES

L-shape armrest, left 31" W x 29 ½" D x 31 ½" H

L-shape armrest, right 31" W x 29 ½" D x 31 ½" H

I-shape armrest 31" W x 29 ½" D x 31 ½" H

Large cube 31" W x 29 ½" D x 17 ½" H

Small cube, available with and without casters 16 ¾" W x 16 ¾" D x 17 1/8" H

#### **TABLES**

Corner table 29 1/5" W x 29 1/2" D x 15 1/8" H

Coffee table 17 %" W x 29 ½" D x 15 ½" H

#### **SCREENS**

Large screen 40 1/8" W x 30 1/2" D x 59" H

Small screen 32" W x 301/2" D x 59" H