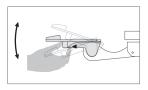

### TILT ADJUSTMENT

Pull the slide toward you, tilt the platform to the desired angle and release the slide.

Visit steelcase.com