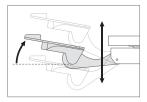

#### HEIGHT ADJUSTMENT

Tilt the platform back, adjust height to the desired position and release.