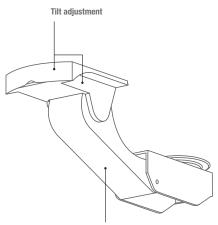

Height adjustment

## **Stella Mechanism Controls**

Height adjustment range is 8.5". The mechanism can tilt 15° in either the positive or negative direction, but ships with the positive tilt locked out. It has a rear swivel of 360°.