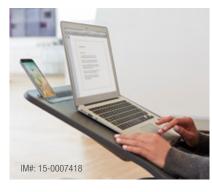

## PERSONAL WORKSURFACE

With up to 40° of pitch, this highly-adjustable worksurface lets you position your work and your devices precisely where you want them.