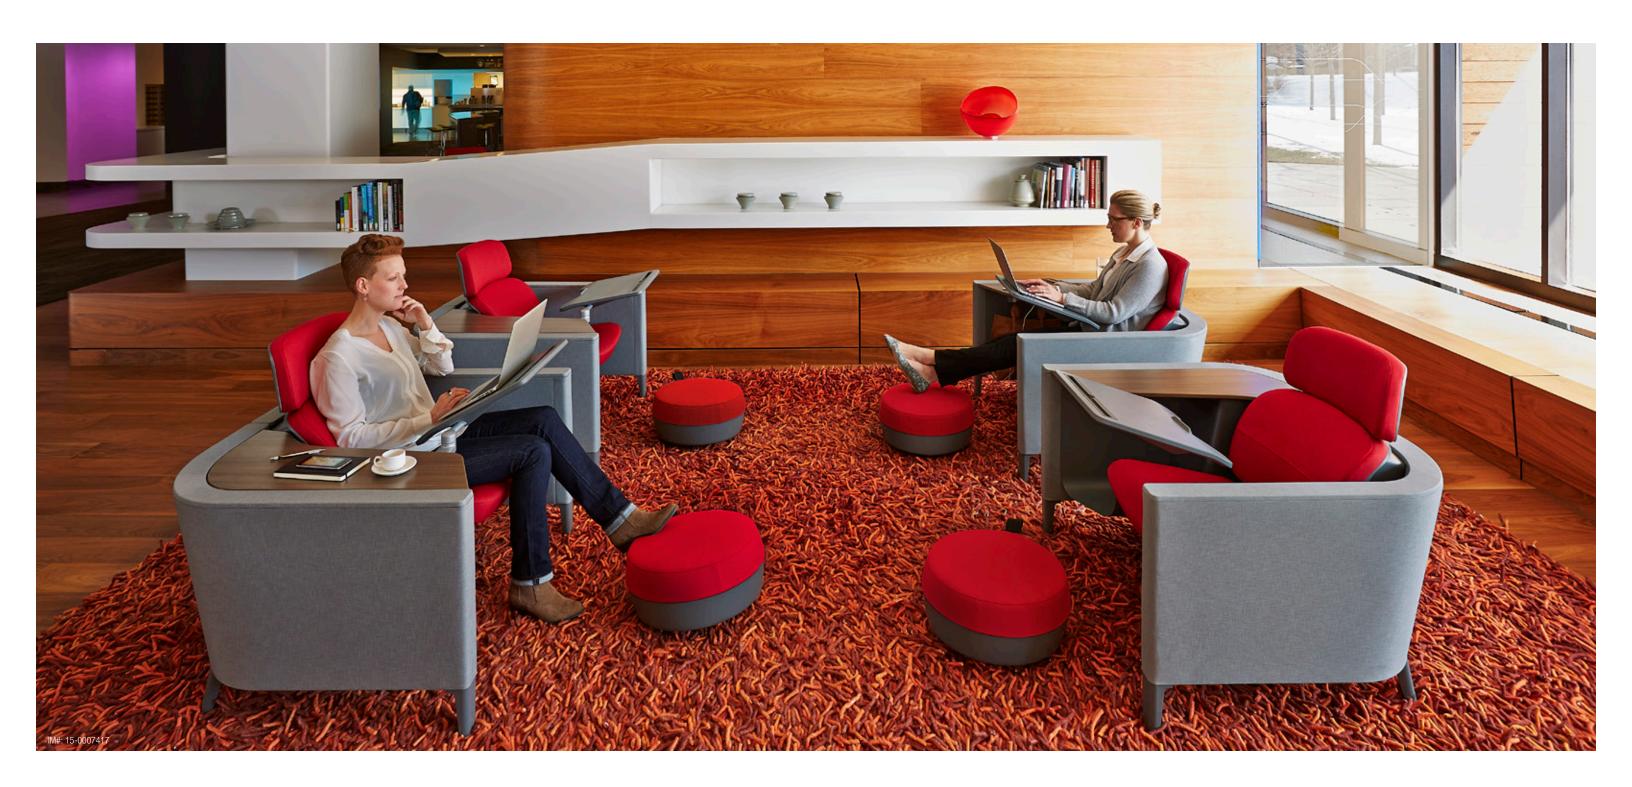

# Designed for your body.

Providing high-performance comfort and support, the Brody WorkLounge features patented LiveLumbar™ technology—bringing thoughtful ergonomic design to the lounge posture. The adjustable, personal worksurface holds technology at eye level, reducing neck and shoulder strain.

# Designed for work.

The Brody WorkLounge creates a comfortable microenvironment by thoughtfully integrating power, ergonomic comfort, personal storage and lighting—so you can focus your attention, get into flow and get work done.

## PERSONAL WORKSURFACE

With up to 40° of pitch, this highly-adjustable worksurface lets you position your work and your devices precisely where you want them.

# SIDE SURFACE

Available with left- or right-sided configurations, side surface provides a convenient armrest, or a spacious writing or mousing surface.