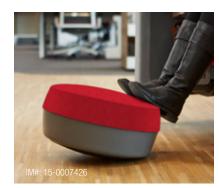

# **FOOTREST**

Additional support for legs and feet helps maintain comfortable, reclined postures, with a nonslip surface that prevents movement. Footrest fits under the seat when not in use.