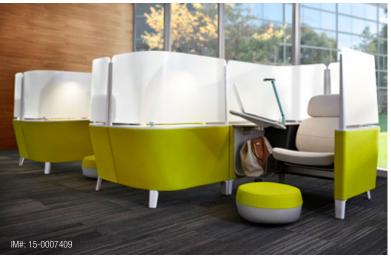

# Designed for your body.

Providing high-performance comfort and support, the Brody WorkLounge features patented LiveLumbar™ technology—bringing thoughtful ergonomic design to the lounge posture. The adjustable, personal worksurface holds technology at eye level, reducing neck and shoulder strain.

The Brody WorkLounge creates a shelter from visual distractions, providing privacy and an enhanced sense of psychological security.

08

# Designed for work.

The Brody WorkLounge creates a comfortable microenvironment by thoughtfully integrating power, ergonomic comfort, personal storage and lighting—so you can focus your attention, get into flow and get work done.

# PRIVACY SCREEN

Privacy screens help reduce visual distractions and enhance personal privacy and comfort.

# PERSONAL STORAGE

Personal storage provides a convenient place to store your belongings up off the floor and within arm's reach.

# **FOOTREST**

Additional support for legs and feet helps maintain comfortable, reclined postures, with a nonslip surface that prevents movement. Footrest fits under the seat when not in use.

# ADAPTIVE BOLSTERING

The Brody WorkLounge seat allows the cushion to adapt to each user's unique size. Adaptive bolstering provides exceptional seat comfort.