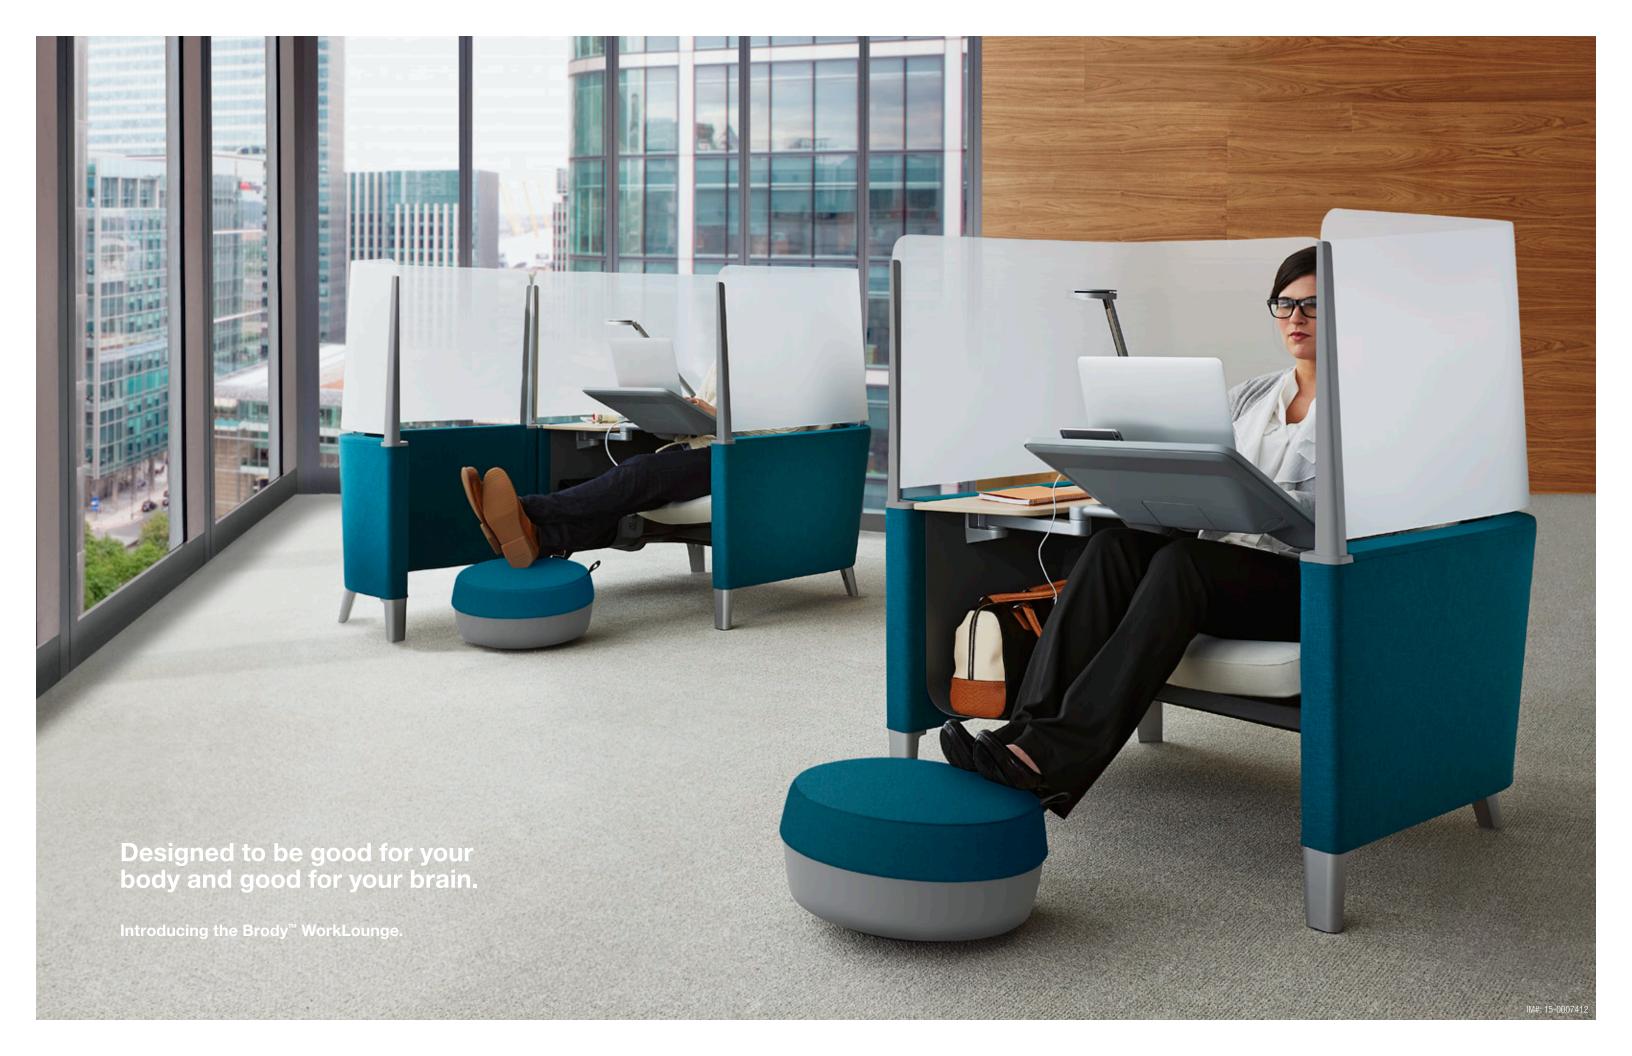

Brody WorkLounge seating

Workers need a place to get away without going away.

# Designed for your body.

Providing high-performance comfort and support, the Brody WorkLounge features patented LiveLumbar™ technology—bringing thoughtful ergonomic design to the lounge posture. The adjustable, personal worksurface holds technology at eye level, reducing neck and shoulder strain.

The Brody WorkLounge creates a shelter from visual distractions, providing privacy and an enhanced sense of psychological security.

08

# Designed for work.

The Brody WorkLounge creates a comfortable microenvironment by thoughtfully integrating power, ergonomic comfort, personal storage and lighting—so you can focus your attention, get into flow and get work done.

# **Designed for business.**

Brody WorkLounge can help organizations optimize their real estate by delivering a high-performance work space in a highly efficient footprint. A smart alternative to enclaves, the Brody WorkLounge transforms underutilized, in-between spaces into coveted destinations.