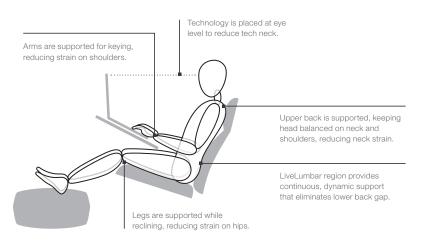

# Designed for your body.

Providing high-performance comfort and support, the Brody WorkLounge features patented LiveLumbar™ technology—bringing thoughtful ergonomic design to the lounge posture. The adjustable, personal worksurface holds technology at eye level, reducing neck and shoulder strain.

# PATENTED LUMBAR TECHNOLOGY

Patented LiveLumbar technology provides dynamic back support that eliminates lower back gap.

# **FOOTREST**

Additional support for legs and feet helps maintain comfortable, reclined postures, with a nonslip surface that prevents movement. Footrest fits under the seat when not in use.