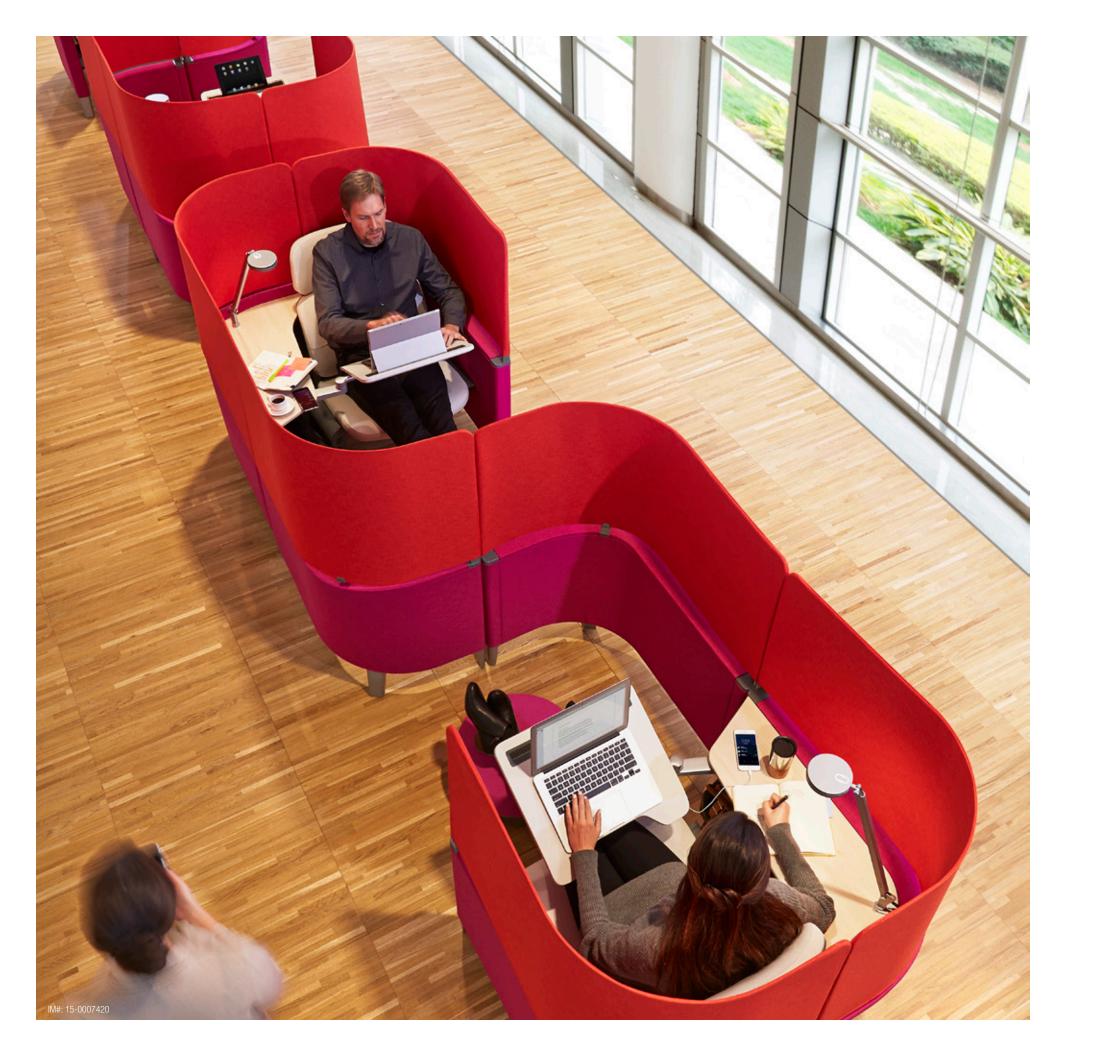

The Brody WorkLounge creates a shelter from visual distractions, providing privacy and an enhanced sense of psychological security.

08

# Designed for work.

The Brody WorkLounge creates a comfortable microenvironment by thoughtfully integrating power, ergonomic comfort, personal storage and lighting—so you can focus your attention, get into flow and get work done.

# **Designed for business.**

Brody WorkLounge can help organizations optimize their real estate by delivering a high-performance work space in a highly efficient footprint. A smart alternative to enclaves, the Brody WorkLounge transforms underutilized, in-between spaces into coveted destinations.

# PRIVACY SCREEN

Privacy screens help reduce visual distractions and enhance personal privacy and comfort.