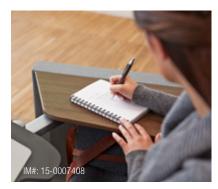

## PERSONAL WORKSURFACE

With up to 40° of pitch, this highly-adjustable worksurface lets you position your work and your devices precisely where you want them.

# SIDE SURFACE

Available with left- or right-sided configurations, side surface provides a convenient armrest, or a spacious writing or mousing surface.