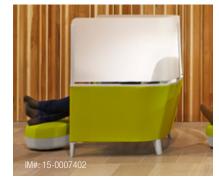

Brody WorkLounge seating

Workers need a place to get away without going away.

# Designed for your body.

Providing high-performance comfort and support, the Brody WorkLounge features patented LiveLumbar™ technology—bringing thoughtful ergonomic design to the lounge posture. The adjustable, personal worksurface holds technology at eye level, reducing neck and shoulder strain.

The Brody WorkLounge creates a shelter from visual distractions, providing privacy and an enhanced sense of psychological security.

08

# Designed for work.

The Brody WorkLounge creates a comfortable microenvironment by thoughtfully integrating power, ergonomic comfort, personal storage and lighting—so you can focus your attention, get into flow and get work done.