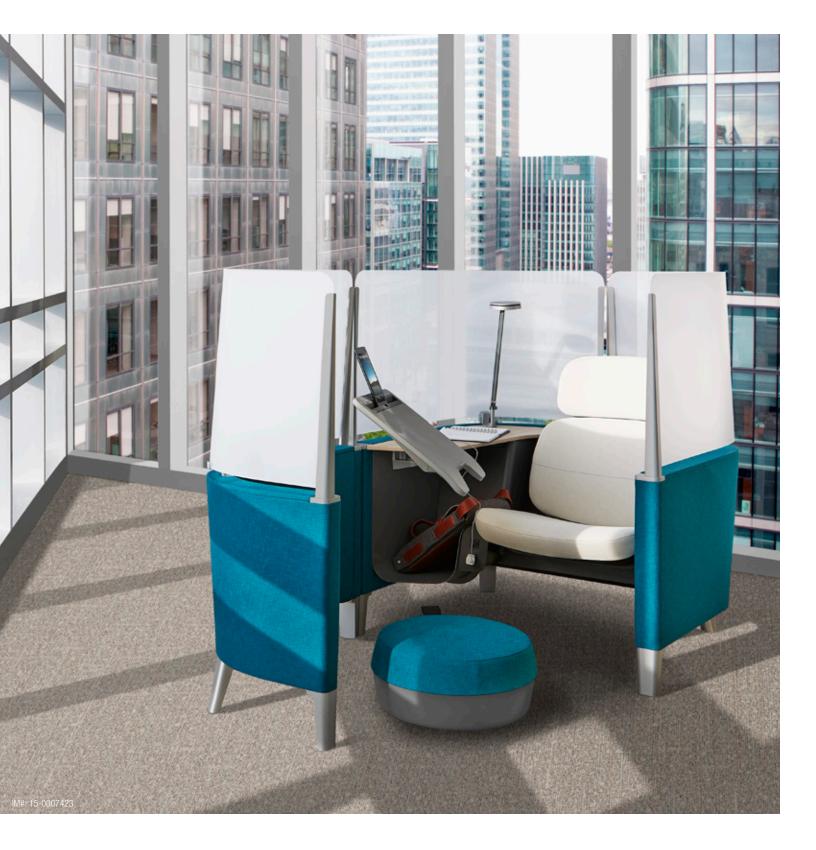

# Designed for your body.

Providing high-performance comfort and support, the Brody WorkLounge features patented LiveLumbar™ technology—bringing thoughtful ergonomic design to the lounge posture. The adjustable, personal worksurface holds technology at eye level, reducing neck and shoulder strain.

# Designed for work.

The Brody WorkLounge creates a comfortable microenvironment by thoughtfully integrating power, ergonomic comfort, personal storage and lighting—so you can focus your attention, get into flow and get work done.

### LIGHTING

The dash® mini LED task light integrates seamlessly to deliver adjustable, efficient lighting where you need it most.

# PRIVACY SCREEN

Privacy screens help reduce visual distractions and enhance personal privacy and comfort.

# PERSONAL STORAGE

Personal storage provides a convenient place to store your belongings up off the floor and within arm's reach.

### POWER

Integrated power is easily accessible, so you can focus on your work—not your battery level.

## PERSONAL WORKSURFACE

With up to 40° of pitch, this highly-adjustable worksurface lets you position your work and your devices precisely where you want them.

# PATENTED LUMBAR TECHNOLOGY

Patented LiveLumbar technology provides dynamic back support that eliminates lower back gap.

# **FOOTREST**

Additional support for legs and feet helps maintain comfortable, reclined postures, with a nonslip surface that prevents movement. Footrest fits under the seat when not in use.

# ADAPTIVE BOLSTERING

The Brody WorkLounge seat allows the cushion to adapt to each user's unique size. Adaptive bolstering provides exceptional seat comfort.