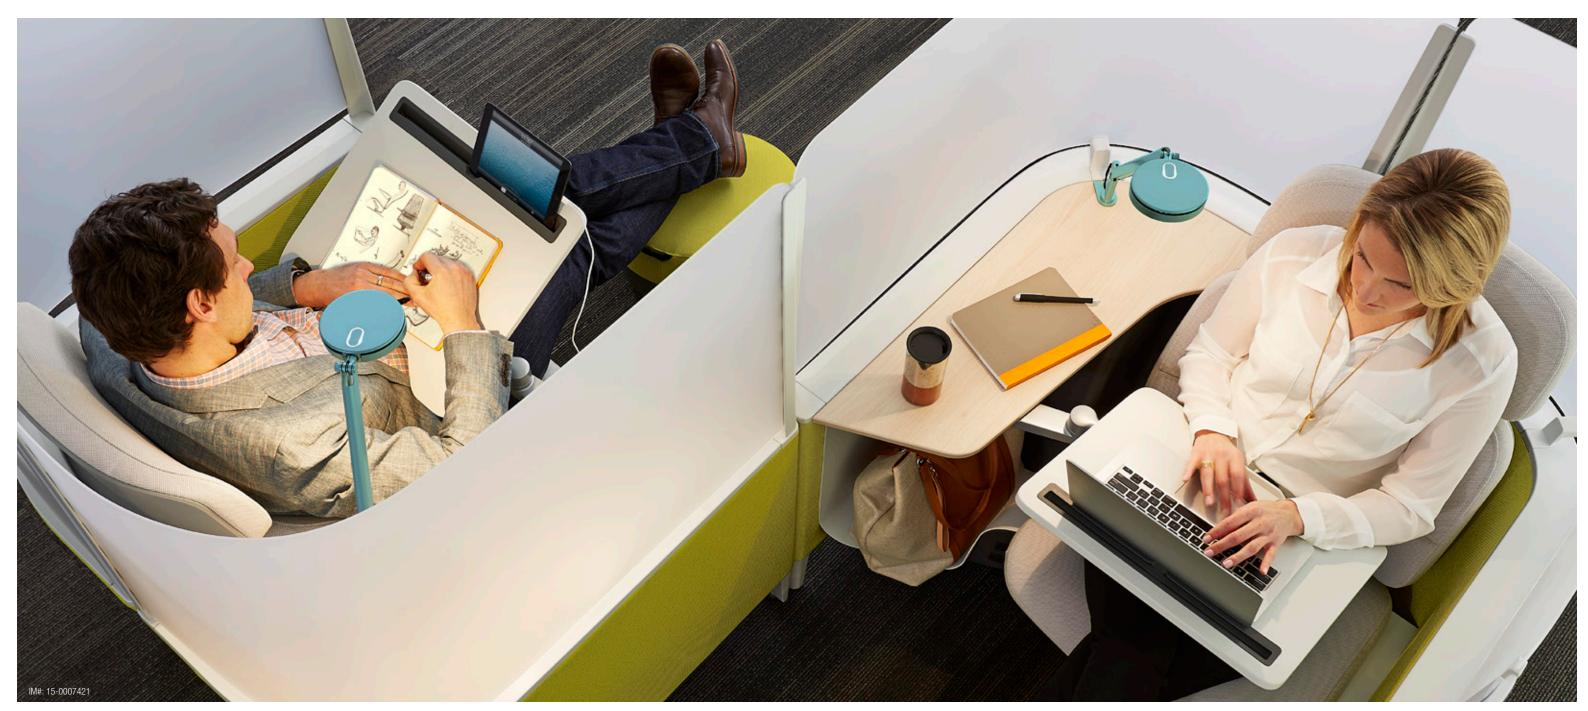

The Brody WorkLounge creates a shelter from visual distractions, providing privacy and an enhanced sense of psychological security.

08

# PRIVACY SCREEN

Privacy screens help reduce visual distractions and enhance personal privacy and comfort.

# SIDE SURFACE

Available with left- or right-sided configurations, side surface provides a convenient armrest, or a spacious writing or mousing surface.