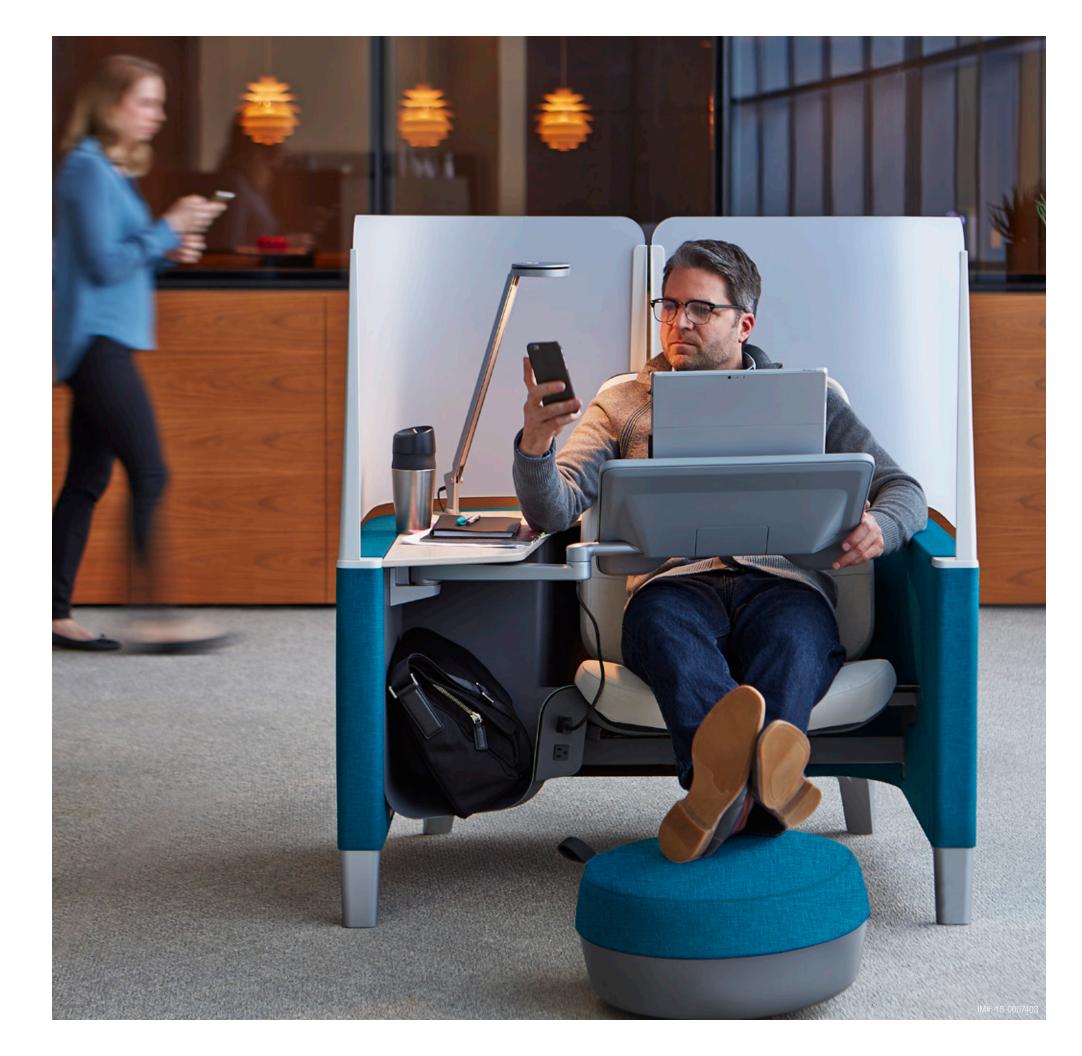

# Designed for work.

The Brody WorkLounge creates a comfortable microenvironment by thoughtfully integrating power, ergonomic comfort, personal storage and lighting—so you can focus your attention, get into flow and get work done.

### LIGHTING

The dash® mini LED task light integrates seamlessly to deliver adjustable, efficient lighting where you need it most.

# PERSONAL STORAGE

Personal storage provides a convenient place to store your belongings up off the floor and within arm's reach.

### POWER

Integrated power is easily accessible, so you can focus on your work—not your battery level.

## PERSONAL WORKSURFACE

With up to 40° of pitch, this highly-adjustable worksurface lets you position your work and your devices precisely where you want them.

# **FOOTREST**

Additional support for legs and feet helps maintain comfortable, reclined postures, with a nonslip surface that prevents movement. Footrest fits under the seat when not in use.