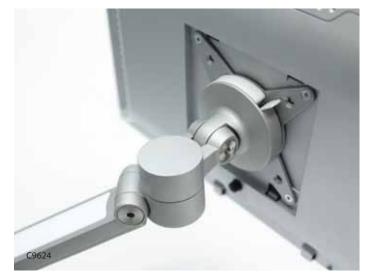

## QUICK CONNECT MOUNT

Allows users to switch monitors quickly and efficiently.

- Monitor quick connect/disconnect
- · Integrated cable management
- · Grommet mount, Slatwall mount and C-clamp
- · Swivel limiters prevent Volley from colliding into screens or walls
- Maximum size of monitor is 24"