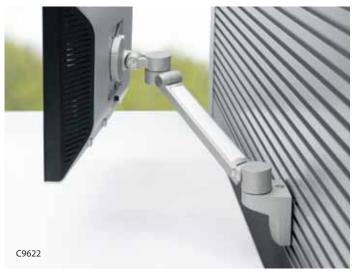

## SLATWALL MOUNT

Monitor arm easily mounts on Steelcase Organails.

### STATEMENT OF LINE

- Grommet mount
- · Slatwall mount (on organails)
- C-clamp (available in April 2014)