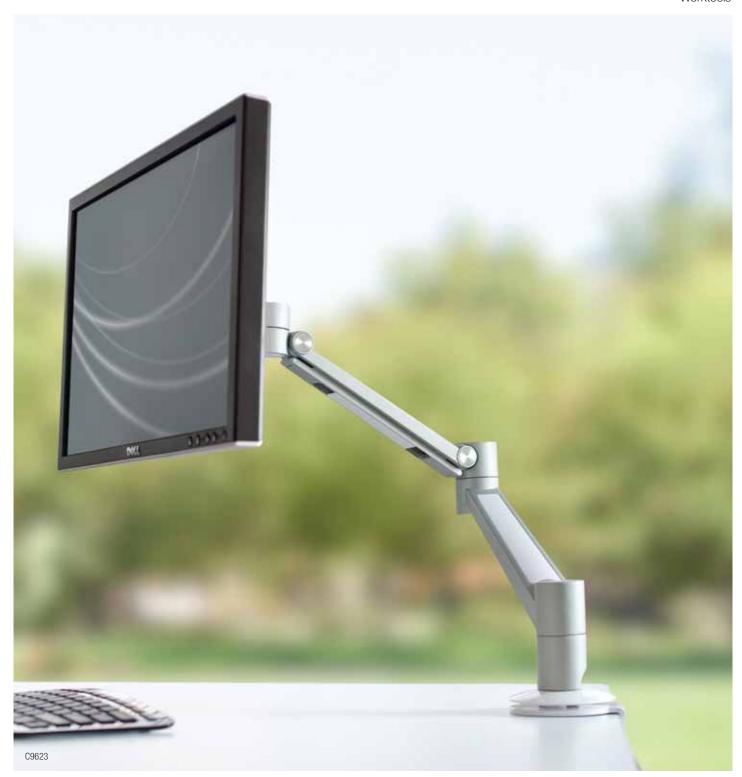

# THE MONITOR ARM, MADE SIMPLE

Straightforward understated design and a simple statement of line.

**59%** 

59% of users suffer from eyestrain at least once a week.

Steelcase Workplace Survey 2007

### **TECHNICAL INFORMATION**

- Dynamic height-adjustment
- 240 mm minimum vertical adjustment range
- Supports monitors up to 7 kg
- 75mm and 100mm VESA compatible fixing plate
- 360° monitor and arm rotation

- Monitor quick connect/disconnect
- · Integrated cable management
- · Grommet mount, Slatwall mount and C-clamp
- · Swivel limiters prevent Volley from colliding into screens or walls
- Maximum size of monitor is 24"