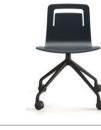

4 metal legs smooth upholstery

Klip counter stool

with cushion & handle

Klip swivel flat base

Klip five casters base

with handle

Klip swivel pyramid

Klip bar stool