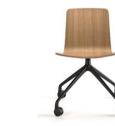

4 metal legs smooth upholstery

Klip counter stool

with cushion & handle

Klip swivel flat base

Klip five casters base

with handle

Klip swivel pyramid

Klip bar stool