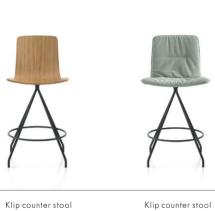

KLIP COLLECTION

Klip Stool

"Klip knows no limits as a seat. The counter height stool complements conventional work areas. It is a perfect solution for the so-called "in-between" spaces, creative environments, quick and informal meetings or areas dedicated to project development."

### Klip stool

Klip bar stool

Klip bar stool smooth upholstery

Klip bar stool lines upholstery & arms

Klip bar stool with cushion

Klip counter stool

smooth upholstery

Klip bar stool