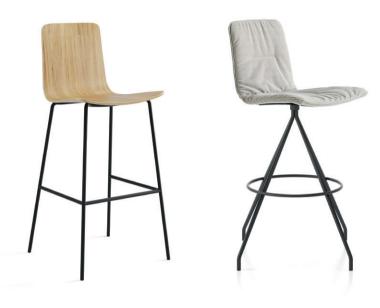

### Klip stool

Klip bar stool

Klip bar stool smooth upholstery

Klip bar stool lines upholstery & arms

Klip bar stool with cushion

Klip counter stool

smooth upholstery

Klip bar stool

4 metal legs smooth upholstery

Klip counter stool

with cushion & handle

Klip swivel flat base

Klip five casters base

with handle

Klip swivel pyramid

Klip bar stool

4 metal legs

Klip bar stool

4 metal legs soft upholstery

soft upholstery

Klip counter stool

4 metal legs with cushion & handle

Klip counter stool

4 metal legs lines upholstery