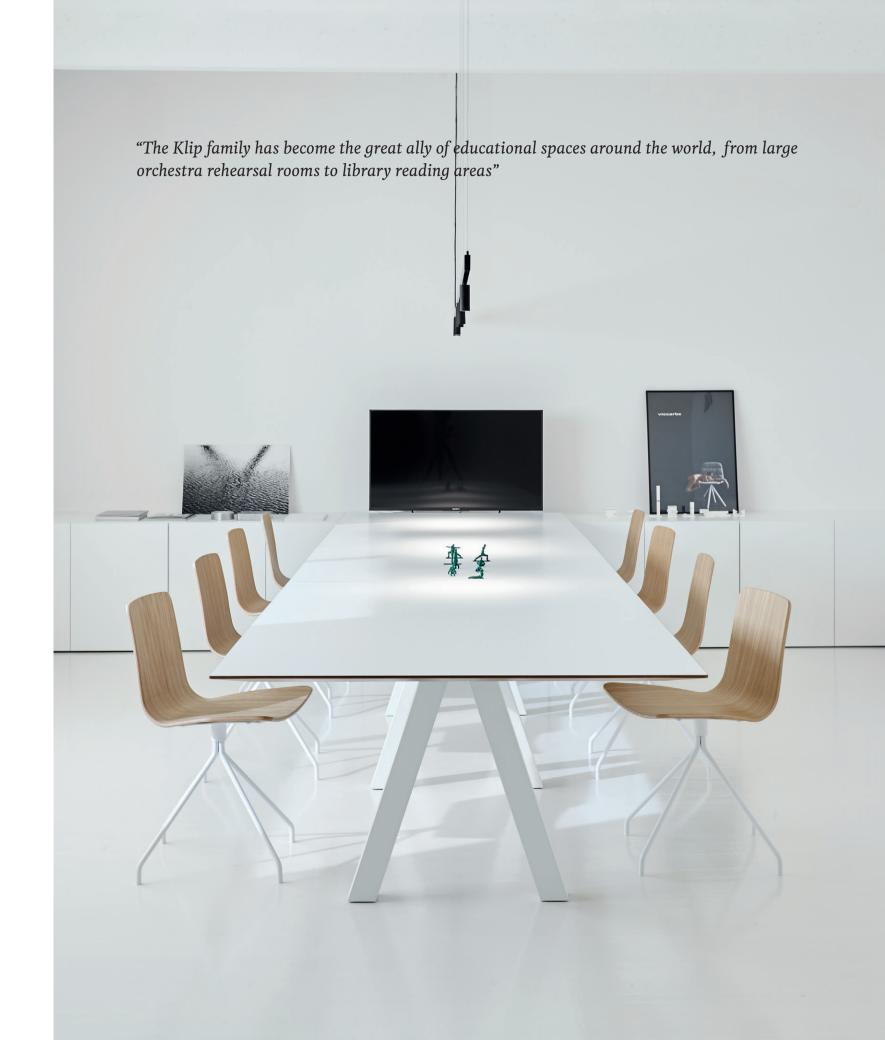

The Klip family has become the great ally of educational spaces around the world, from large orchestra rehearsal rooms to library reading areas. But the list goes on: desks, areas for workshops, auditoriums, classes, collaborative areas, theatres, spaces in between... It knows no limits as a seat.

On the right page, a picture of Trestle table lacquered in white with Klip chairs in matt oak seat and swivel base

Nor will we find any frontiers in their finishes: both the chair and the stool have evolved in recent years, with the intelligence of the listener. The intelligence of whom, instead of imposing, adapts to the needs that the projects themselves have demanded of them. As we discovered in the first issue of this magazine, Klip was born as a commission from Tokyo Polytechnic University to Victor Carrasco.