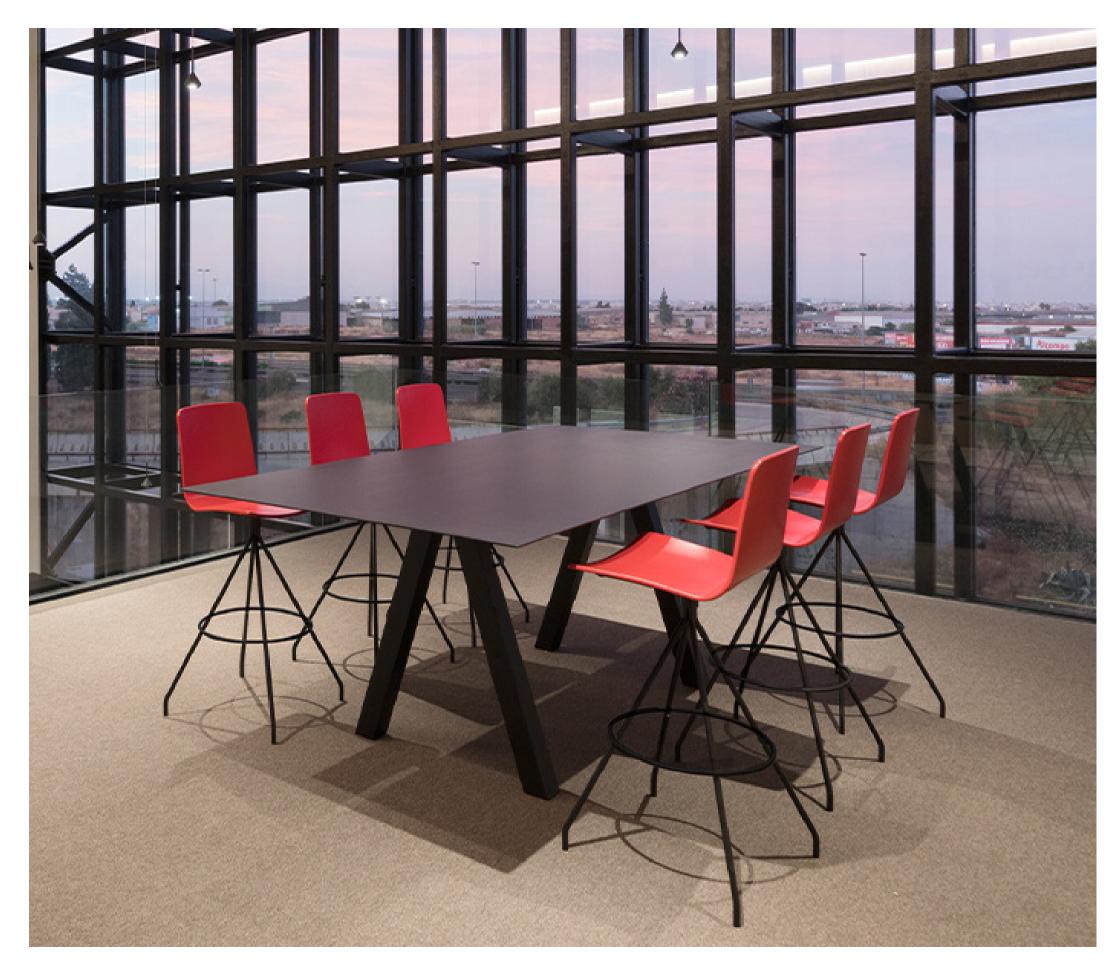

KLIP COLLECTION 6

Project: SP Berner Headquarters, Valencia. By Rubén Muedra Estudio de Arquitectura. Pictures: Adrián Mora.