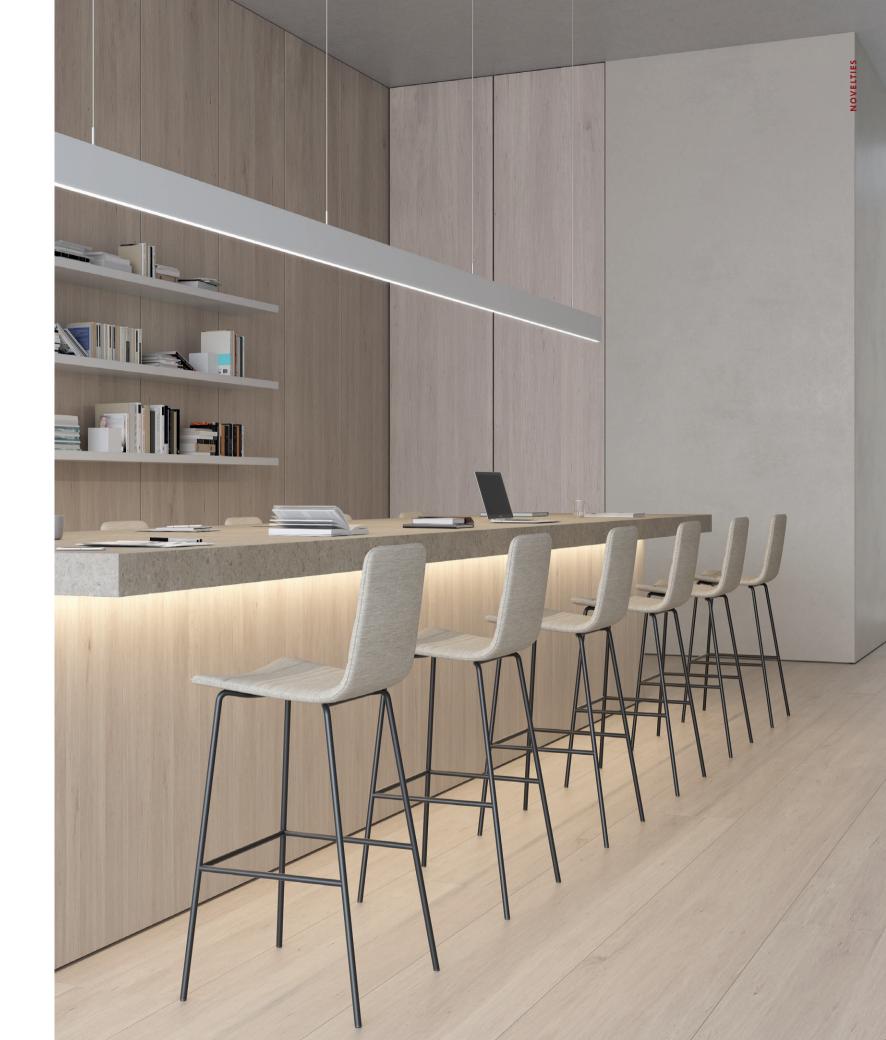

KLIP COLLECTION

Klip Stool

"Klip knows no limits as a seat. The counter height stool complements conventional work areas. It is a perfect solution for the so-called "in-between" spaces, creative environments, quick and informal meetings or areas dedicated to project development."