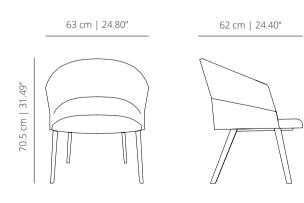

On the left page, a set of Copa Lounge Chair wooden legs and Trino low tables. On this page, a picture with three Copas and a drawing of Copa Lounge Chair with dimensions