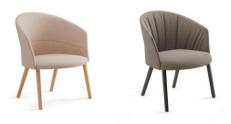

## Lounge Chair

2020 — With an elegant wooden four-legged base, this new design lands in the collection keeping proportions and comfort as the main premises. Its height (slightly lower than that of the chair) is perfect for collaborative areas or spaces in between. It has been shown that, at a lower altitude, there is a greater likelihood of reaching a greater understanding between people.

### Copa Lounge Chair NEW

Copa lounge chair, wooden base

Copa lounge chair, wooden base, soft version

Copa counter stool, 4 metal legs

Copa counter stool, 4 wooden legs, ash

Copa bar stool, 4 wooden legs

Copa counter stool, 4 wooden legs, matt oak