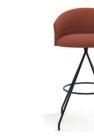

### Copa Lounge Chair NEW

Copa lounge chair, wooden base

Copa lounge chair, wooden base, soft version

Copa counter stool, 4 metal legs

Copa counter stool, 4 wooden legs, ash

Copa bar stool, 4 wooden legs

Copa counter stool, 4 wooden legs, matt oak

Copa bar stool, 4 wooden legs

6

swivel base

Copa counter stool,

Copa bar stool, . swivel base

swivel base, soft version

Copa bar stool,

NEW