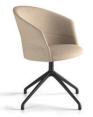

### Copa Lounge Chair NEW

Copa lounge chair, wooden base

Copa lounge chair, wooden base, soft version

Copa counter stool, 4 metal legs

Copa counter stool, 4 wooden legs, ash

Copa bar stool, 4 wooden legs

Copa counter stool, 4 wooden legs, matt oak