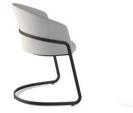

### Copa Stool

Copa bar stool,

, 4 metal legs

Copa chair, 4 metal legs base

Copa

Copa chair, wooden base

Copa chair, cantilever base

Copa chair, five casters base

Copa chair, cantilever base, soft version

Copa chair, pyramid swivel base

Copa chair, pyramid swivel base with casters

For more info: www.viccarbe.com/model/copa