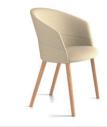

## Lounge Chair

2020 — With an elegant wooden four-legged base, this new design lands in the collection keeping proportions and comfort as the main premises. Its height (slightly lower than that of the chair) is perfect for collaborative areas or spaces in between. It has been shown that, at a lower altitude, there is a greater likelihood of reaching a greater understanding between people.

### Copa Lounge Chair NEW

Copa lounge chair, wooden base

Copa lounge chair, wooden base, soft version

Copa counter stool, 4 metal legs

Copa counter stool, 4 wooden legs, ash

Copa bar stool, 4 wooden legs

Copa counter stool, 4 wooden legs, matt oak