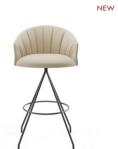

### Copa Lounge Chair NEW

Copa lounge chair, wooden base

Copa lounge chair, wooden base, soft version

Copa counter stool, 4 metal legs

Copa counter stool, 4 wooden legs, ash

Copa bar stool, 4 wooden legs

Copa counter stool, 4 wooden legs, matt oak

Copa bar stool, 4 wooden legs

6

swivel base

Copa counter stool,

Copa bar stool, . swivel base

swivel base, soft version

Copa bar stool,

NEW