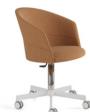

Copa bar stool, 4 wooden legs

6

swivel base

Copa counter stool,

Copa bar stool, . swivel base

swivel base, soft version

Copa bar stool,

NEW