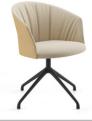

Copa chair, cantilever base, soft version

Copa chair, pyramid swivel base

Copa chair, pyramid swivel base with casters

For more info: www.viccarbe.com/model/copa