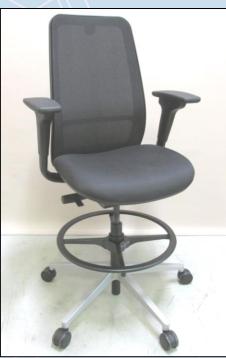

This certification is valid for three years but may be suspended, revoked or renewed.

Arm 1D Arm 4D Arm Mechanism Aluminium

S

Gas Spring Footring Castor Castor Foam Foam Mesh

| Components                  | Identification                       |
|-----------------------------|--------------------------------------|
| Arms: Fixed Height          | Personality Plus                     |
| Arms: Height Adjustable     | Personality Plus<br>Personality Plus |
| Mechanism                   | Personality Plus                     |
| Pedestal Base               | Personality Plus<br>and Plastic Base |
| Minimum Class of Gas Spring | Class 2                              |
| Gas Spring                  | Personality Plus                     |
| Footring                    | Personality Plus                     |
| Castors: Friction           | Personality Plus                     |
| Castors: Free Wheeling      | Personality Plus                     |
| Foam: Seat                  | Personality Plus                     |
| Foam: Back                  | Personality Plus                     |
| Mesh: Back                  | Personality Plus                     |