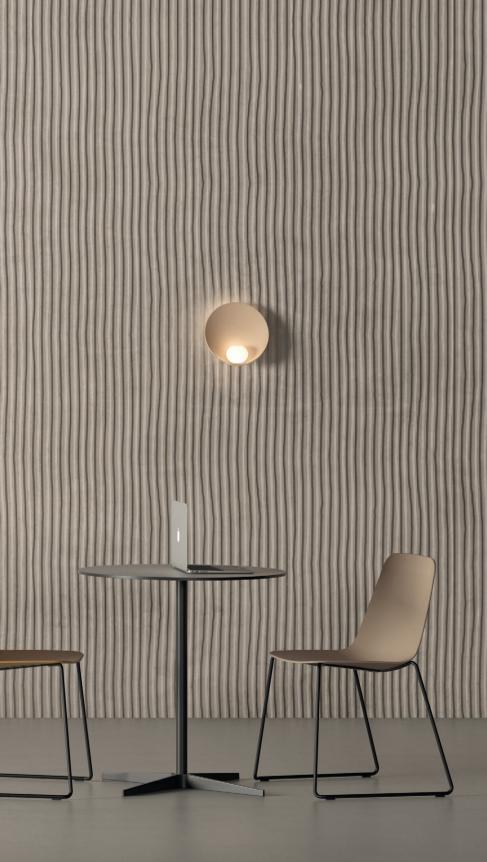

STUDIO VCCB, 2015

The lightness of its aluminum base, and the different size options, make this table a perfect element for restaurants.

In these pages, a picture of a coffee area with Eli tables in black and Maarten Plastic chairs, sled base. In these pages, a picture of an office with Stan tables in black and Torii bench. On the right Stan table in black with Klip chairs.