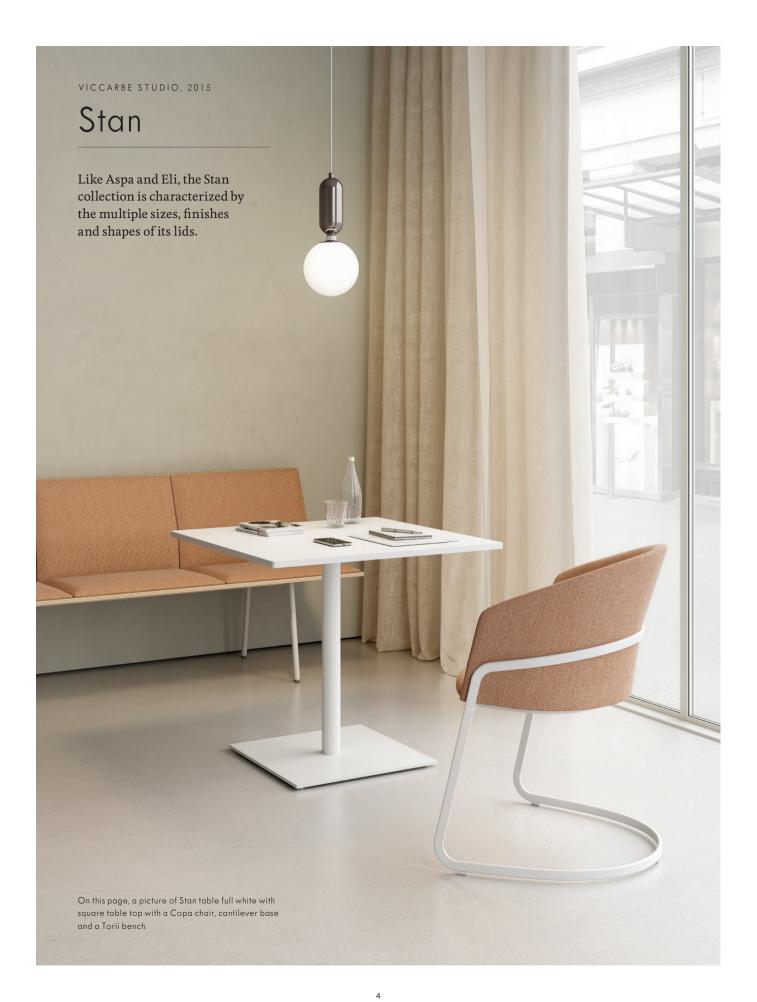

STUDIO VCCB, 2015

The lightness of its aluminum base, and the different size options, make this table a perfect element for restaurants.

In these pages, a picture of a coffee area with Eli tables in black and Maarten Plastic chairs, sled base. In these pages, a picture of an office with Stan tables in black and Torii bench. On the right Stan table in black with Klip chairs.