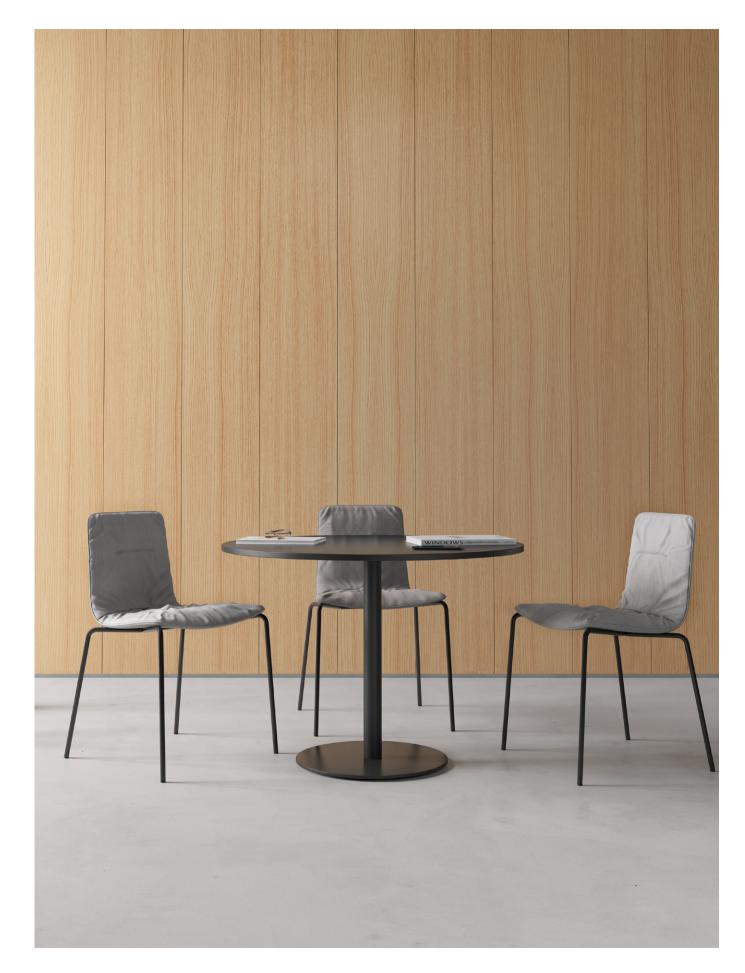

STUDIO VCCB, 2015

The lightness of its aluminum base, and the different size options, make this table a perfect element for restaurants.

In these pages, a picture of a coffee area with Eli tables in black and Maarten Plastic chairs, sled base. In these pages, a picture of an office with Stan tables in black and Torii bench. On the right Stan table in black with Klip chairs.