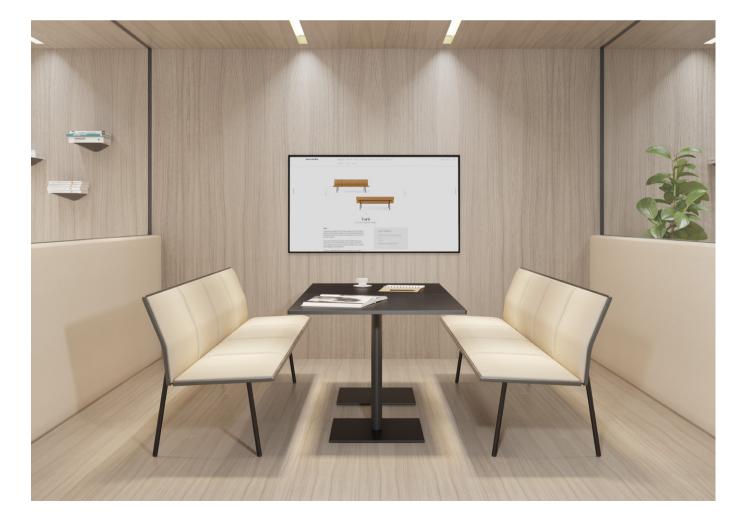

STUDIO VCCB, 2015

The lightness of its aluminum base, and the different size options, make this table a perfect element for restaurants.

In these pages, a picture of a coffee area with Eli tables in black and Maarten Plastic chairs, sled base. In these pages, a picture of an office with Stan tables in black and Torii bench. On the right Stan table in black with Klip chairs.