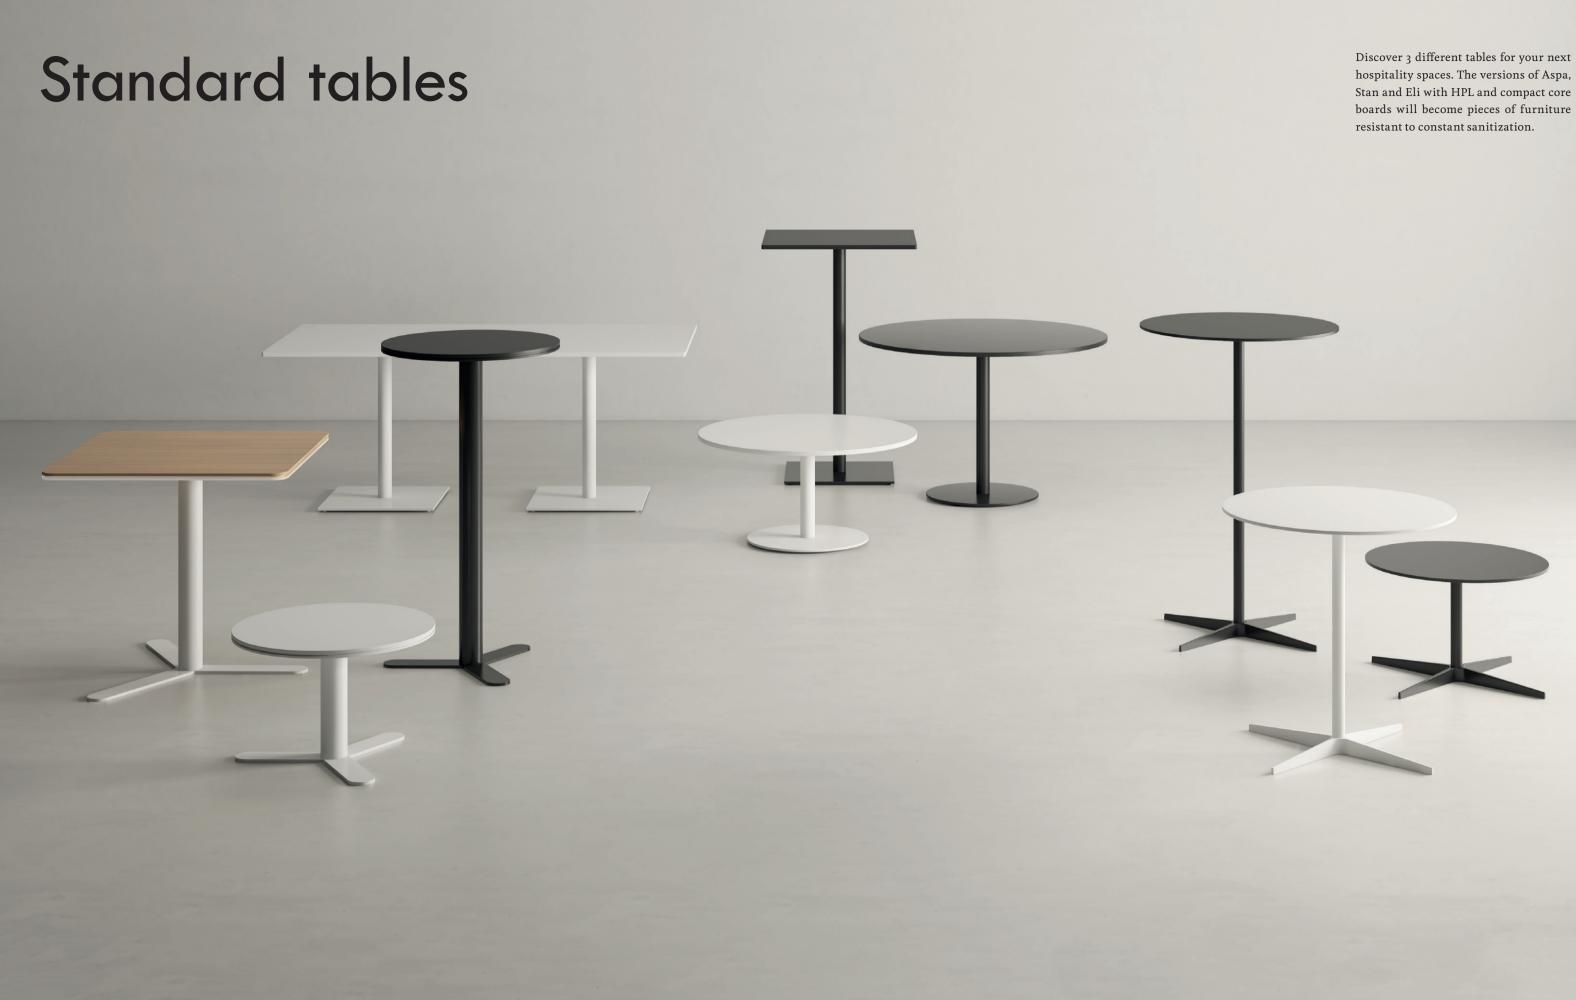

## Stan Table

Designed by Vccb Studio

Catalogue - EN

FR DESIGN, 2006

STUDIO VCCB, 2015

The lightness of its aluminum base, and the different size options, make this table a perfect element for restaurants.

In these pages, a picture of a coffee area with Eli tables in black and Maarten Plastic chairs, sled base. In these pages, a picture of an office with Stan tables in black and Torii bench. On the right Stan table in black with Klip chairs.